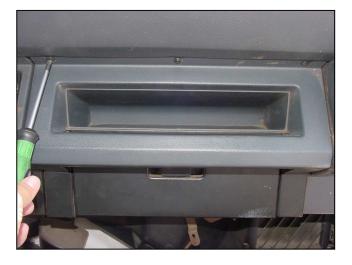

## INSTALLATION INSTRUCTIONS

- 1) Remove the three screws from across the top of the factory glove box (Figure 1). Save screws for use in Step 6.
- 2) Open the factory glove box, remove the screws fastening the lid and remove the lid (Figure 2).