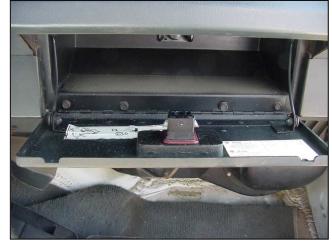

## INSTALLATION INSTRUCTIONS

- 1) Remove the three screws from across the top of the factory glove box (Figure 1). Save screws for use in Step 6.
- 2) Open the factory glove box, remove the screws fastening the lid and remove the lid (Figure 2).