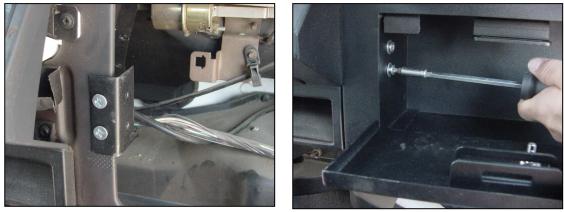

For Technical Support/Warranty Information please call 310-762-9944

Installation Instructions Vaulted Glove Box 87-95 Wrangler (Part # 812101)

Reach behind the dash and remove the (4) screws on the backside of the factory glove box face(Figure 3). There are (2) screws behind each end of the handle. Note: In some cases there may be nuts instead of screws, however they are located in the same spot. These nuts are very difficult to get to and tedious to remove. We recommend using a ¼" drive ratchet with a 7/16" socket.

- 4) Using the holes where the factory handle was connected, attach the (2) "L" Brackets using the (4) Bolts, Nylock Nuts and Washers provided (Figure 4).
- 5) Once the "L" Brackets are attached to the metal frame, carefully insert the Vaulted Glove Box into the dash cavity. Attach Vaulted Glove Box through the holes on the inside of the Glove Box and onto the "L" Bracket using the (4) Bolts and Washers provided (Figure 5).