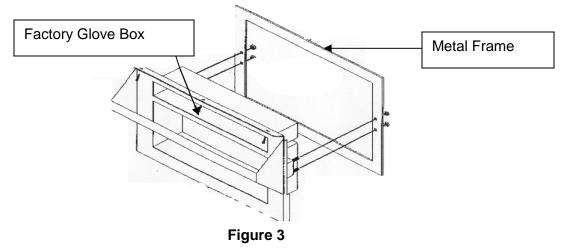

For Technical Support/Warranty Information please call 310-762-9944

Installation Instructions Vaulted Glove Box 87-95 Wrangler (Part # 812101)

Reach behind the dash and remove the (4) screws on the backside of the factory glove box face(Figure 3). There are (2) screws behind each end of the handle. Note: In some cases there may be nuts instead of screws, however they are located in the same spot. These nuts are very difficult to get to and tedious to remove. We recommend using a ¼" drive ratchet with a 7/16" socket.