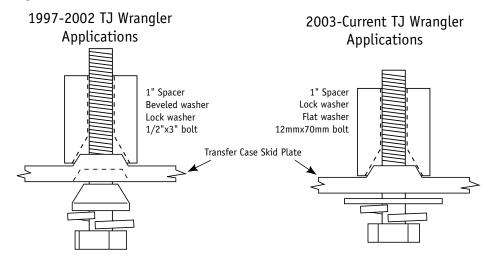

- 1. 1997-2002 TJ Wranglers- Install the six spacers (1.25"OD x 1.25" tall) between the frame and the cross member with the flat end of the spacer up against the frame. The 1/2" lock washer goes onto the 1/2" x 3" bolt first followed by the tapered washer with the flat end of the tapered washer against the lockwasher.
- 2. Put the tires and wheels back on if needed and lower the TJ to the ground.

- 1. 2003-current TJ Wranglers- Install the six spacers (1.25"0D x 1.25" tall) between the frame and the cross member with the flat end of the spacer up against the frame. The 1/2" lock washer goes onto the M12 x 1.75 x 70 bolt first followed by the 1/2" flat washer.
- 2. Put the tires and wheels back on if needed and lower the TJ to the ground.