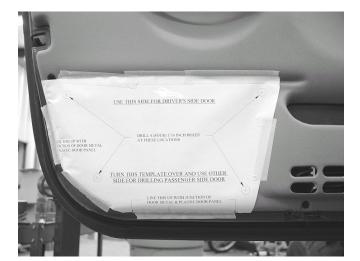

#### **INSTRUCTIONS**

**Cut template on dotted lines.** 

Start on the driver's side door, tape the template in place as instructed on the template.

Drill through template in four (4) marked locations.

Carefully remove template.

Screw 4 snaps into place with Phillips screwdriver. <u>DO NOT</u> over tighten, just snug them until the base is flat on the plastic.

**Snap Door Netz into place.** 

Turn the template over and use the blank side to do the passenger side door, drill through the same holes you made in the first step.