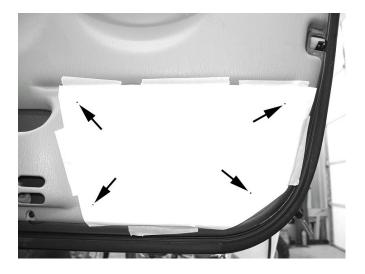

#### **INSTRUCTIONS**

**Cut template on dotted lines.** 

Start on the driver's side door, tape the template in place as instructed on the template.

Drill through template in four (4) marked locations.

Carefully remove template.

Screw 4 snaps into place with Phillips screwdriver. <u>DO NOT</u> over tighten, just snug them until the base is flat on the plastic.

**Snap Door Netz into place.** 

Turn the template over and use the blank side to do the passenger side door, drill through the same holes you made in the first step.