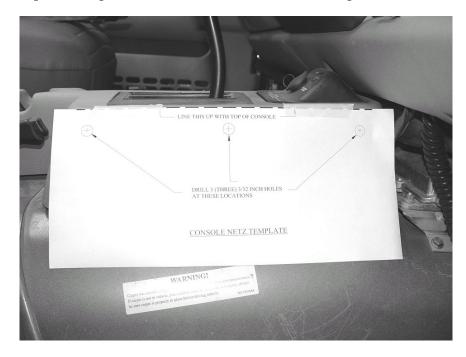

#### **INSTRUCTIONS**

**Cut template on dotted lines.** 

Tape the template in place as instructed on the template.

Drill through template in three (3) marked locations.

Remove template.

Screw 3 snaps into place with Phillips screwdriver. <u>DO NOT</u> over tighten, just snug them until the base is flat on the plastic.