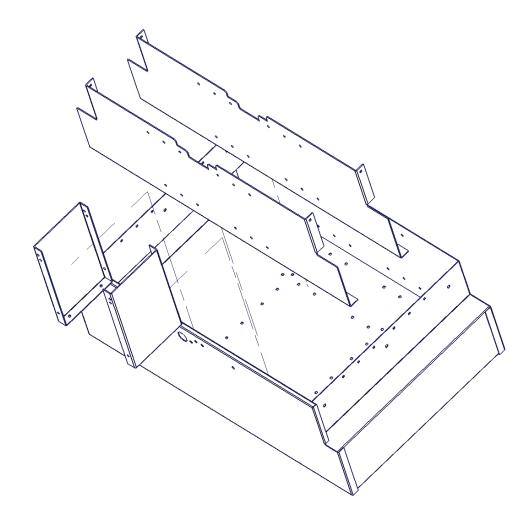

## **INSTALLATION**

1. Mount the dividers using 10-32x1/2" Screws, nuts, and washers. Use (4) screws for each divider. Insert the screws from the outside. The illustration shows the standard mounting arrangement. A variety of other options are possible.