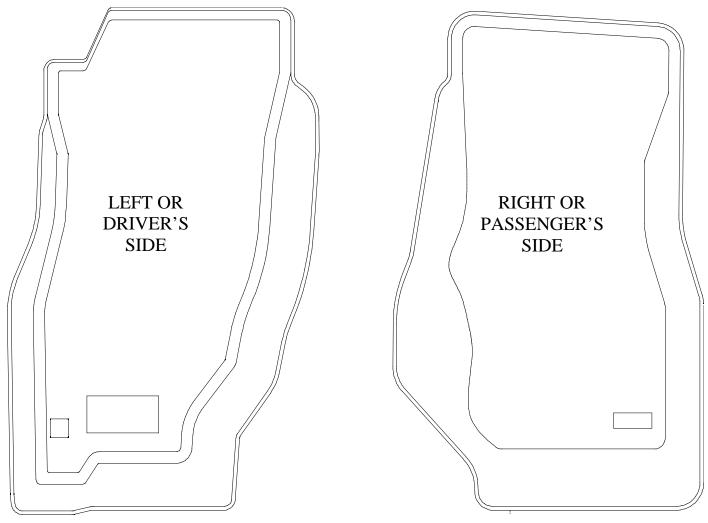

ELD CONSUMER PRODUCTS

## CARE AND USE INSTRUCTIONS

Your new floor liners are custom molded to fit your particular vehicle. The liners are made to take the place of your factory floor mats. For correct fit, it is necessary to remove the factory floor mats before installing your new floor liners. *However, do not remove the factory-installed carpeting.* 

Your liners are made from an engineering resin that is lightweight and extremely tough and durable. The easiest way to clean your liners is with a damp cloth or sponge. If using a cleaner, 409<sup>®</sup> or Glass Plus<sup>®</sup> work well. Use of Armor All<sup>®</sup>, Son-of-a-Gun<sup>®</sup> or similar items is discouraged as these products make the liners slick.

## INSTALLATION INSTRUCTIONS FOR YOUR JEEP LIBERTY FRONT FLOOR LINERS