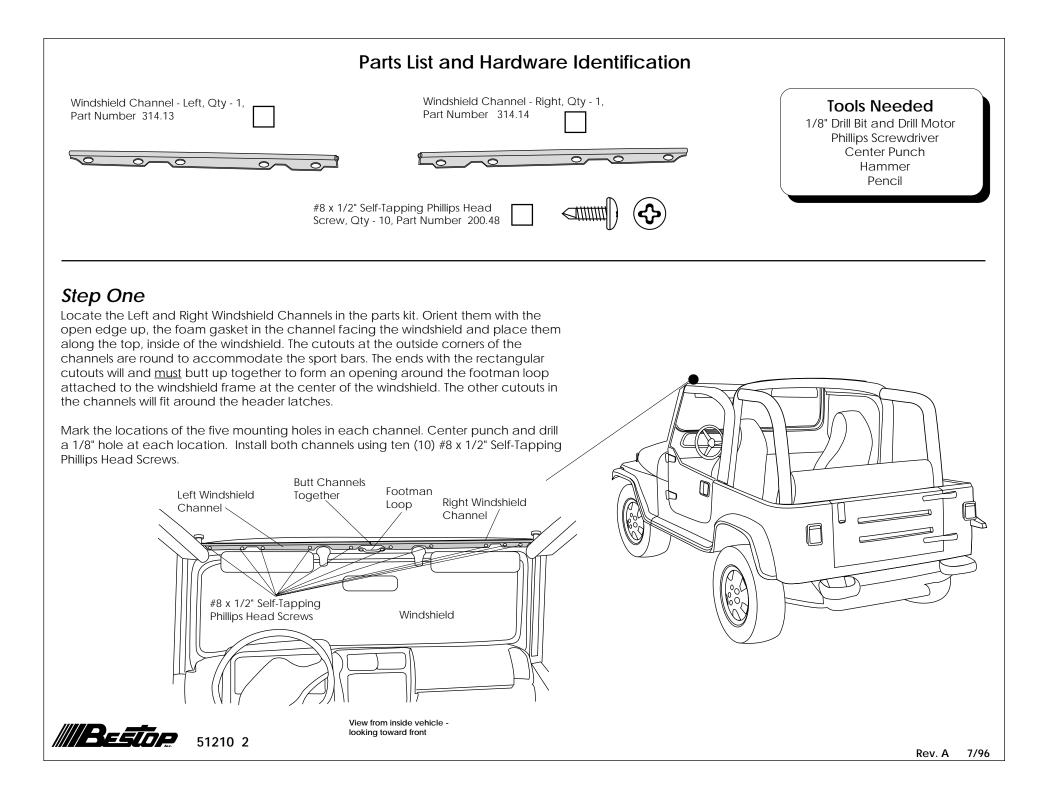

## Installation Instructions For: Jeep<sup>®</sup> Wrangler **TJ Windshield Channel Kit**

Part Number 51210

Note: To be used in the TJ Strapless Bikini Part Number 52521-xx and TJ Safari Bikini Part Number 52530-xx.