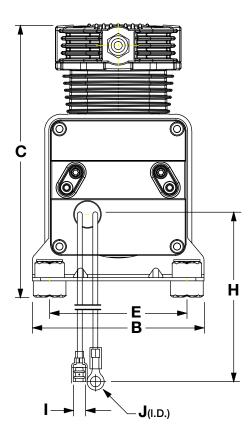

## DIMENSIONS - MM

| Part Number | А      | В     | С      | D     | E    | F     | G        | Н     | I    | J   |
|-------------|--------|-------|--------|-------|------|-------|----------|-------|------|-----|
| 48532-48542 | 276.23 | 105.0 | 167.35 | 215.9 | 84.0 | 635.0 | 3/8" (M) | 609.6 | 7.11 | 7.9 |

## DIMENSIONS - IN

| Part Number | А      | В    | С    | D    | Е    | F    | G        | Н    | Ι    | J    |
|-------------|--------|------|------|------|------|------|----------|------|------|------|
| 48532-48542 | 10.875 | 4.14 | 6.59 | 8.50 | 3.31 | 25.0 | 3/8" (M) | 24.0 | 0.28 | 0.31 |

\* All measurements in millimeters, unless otherwise noted. \*\* All fittings are NPT, unless otherwise noted.

\* All measurements in inches, unless otherwise noted. \*\* All fittings are NPT, unless otherwise noted.

For Informational Purposes Only.