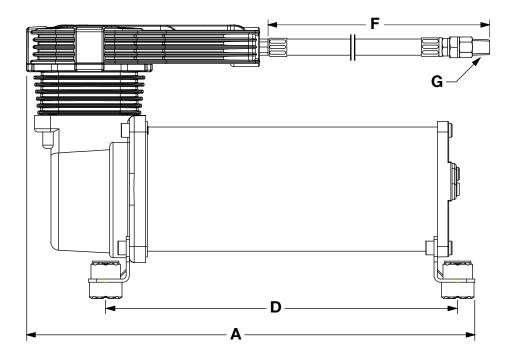

## DIMENSIONS - MM

| Part Number | А      | В     | С      | D     | E    | F     | G        | Н     | I    | J   |
|-------------|--------|-------|--------|-------|------|-------|----------|-------|------|-----|
| 48532-48542 | 276.23 | 105.0 | 167.35 | 215.9 | 84.0 | 635.0 | 3/8" (M) | 609.6 | 7.11 | 7.9 |

## DIMENSIONS - IN

| Part Number | А      | В    | С    | D    | Е    | F    | G        | Н    | Ι    | J    |
|-------------|--------|------|------|------|------|------|----------|------|------|------|
| 48532-48542 | 10.875 | 4.14 | 6.59 | 8.50 | 3.31 | 25.0 | 3/8" (M) | 24.0 | 0.28 | 0.31 |

\* All measurements in millimeters, unless otherwise noted. \*\* All fittings are NPT, unless otherwise noted.

\* All measurements in inches, unless otherwise noted. \*\* All fittings are NPT, unless otherwise noted.

For Informational Purposes Only.