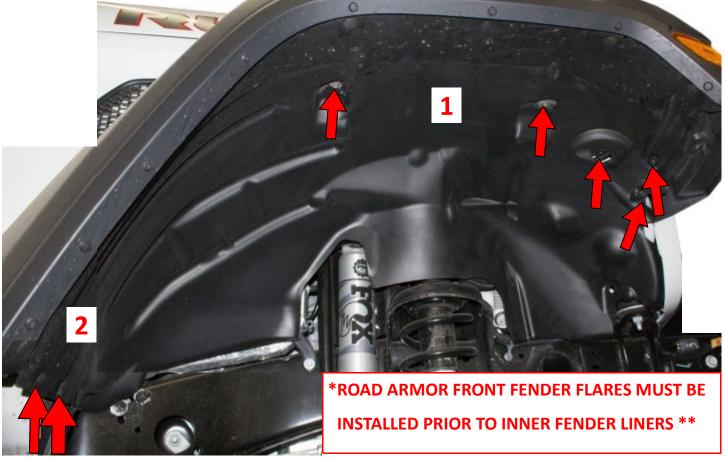

**\*\*ROAD ARMOR FRONT FENDER** FLARES MUST BE INSTALLED PRIOR **TO INNER FENDER LINERS \*\*** 