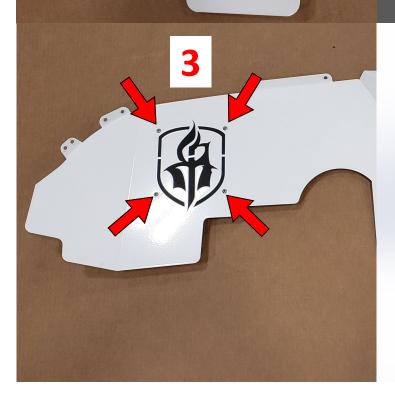

### Install LOGO BACK PLATE using 4 - #10 BOLTS and NUTS onto MAIN FENDER LINER

3

2018+ JEEP JL FRONT INNER FENDER LINERS www.ROADARMOR.com

2

1

ROAD

Install LOWER INNER LINER onto OE fender using 2 - 5/16" BOLTS and FLANGE NUTS.