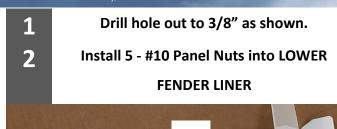

## **INCLUDED HARDWARE**

- (18) #10-24x1/2" Bolts
- (8) #10-24 Flange Nuts
- (10) #10-24 Panel Square Nuts
- (12) 1/4"x1" Self-Drilling Screw
- (6) 5/16"x1" Bolts
- (6) 5/16" Flange Nuts
- (1) PSG FENDER LINER MAIN
- (1) DVR FENDER LINER MAIN
- (1) PSG FENDER LINER LOWER
- (1) DVR FENDER LINER LOWER
- (2) LOGO BACKING PLATES