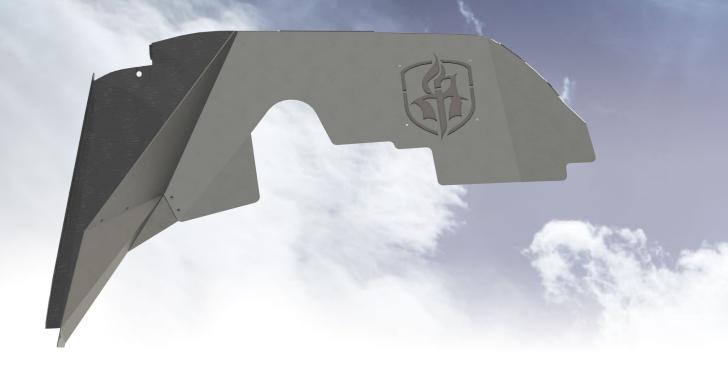

## **INCLUDED HARDWARE**

- (18) #10-24x1/2" Bolts
- (8) #10-24 Flange Nuts
- (10) #10-24 Panel Square Nuts
- (12) 1/4"x1" Self-Drilling Screw
- (6) 5/16"x1" Bolts
- (6) 5/16" Flange Nuts
- (1) PSG FENDER LINER MAIN
- (1) DVR FENDER LINER MAIN
- (1) PSG FENDER LINER LOWER
- (1) DVR FENDER LINER LOWER
- (2) LOGO BACKING PLATES