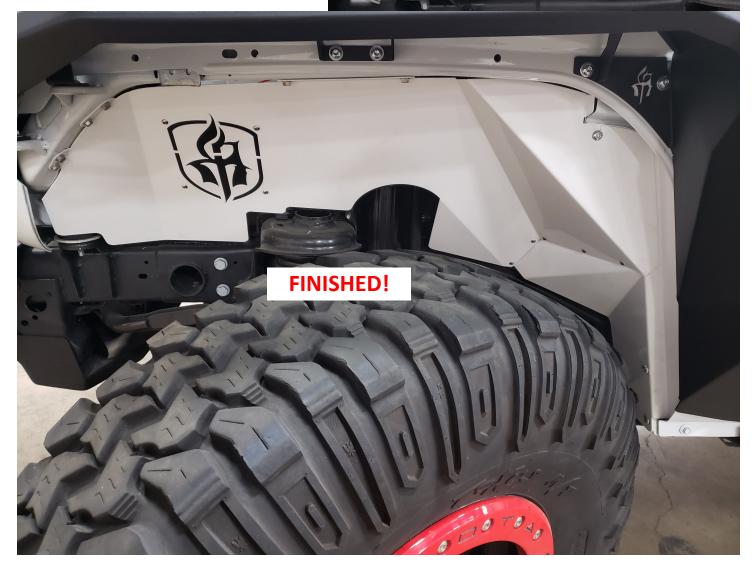

#### **\*\*DO NOT OVER TIGHTEN SELF - DRILLING SCREWS\*\***

Align front of INNER LINER and Install 1 4 - 1/4" Self-Drilling Screws into Liner. Trim OE inner liner where necessary. 2 3

RMOR

ROAD

**Reinstall OEM FENDER at this time.** 