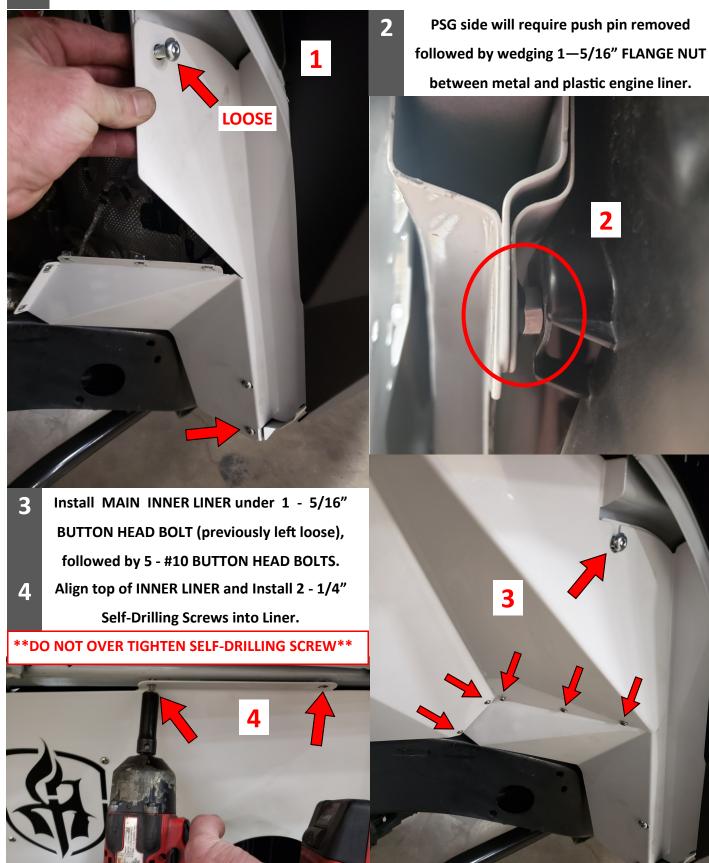

#### **\*\*DO NOT OVER TIGHTEN SELF - DRILLING SCREWS\*\***

Align front of INNER LINER and Install 1 4 - 1/4" Self-Drilling Screws into Liner. Trim OE inner liner where necessary. 2 3

RMOR

ROAD

**Reinstall OEM FENDER at this time.** 