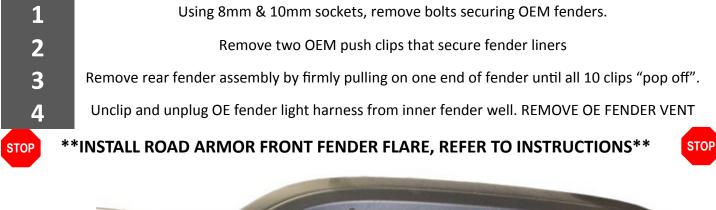

**\*\*ROAD ARMOR FRONT FENDER** FLARES MUST BE INSTALLED PRIOR **TO INNER FENDER LINERS \*\*** 