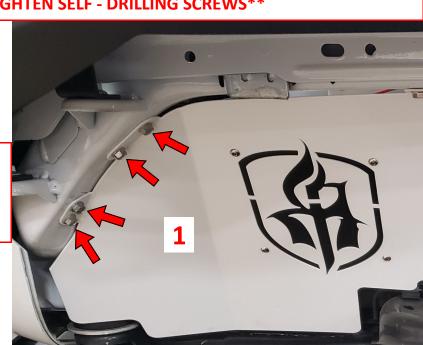

#### **\*\*DO NOT OVER TIGHTEN SELF - DRILLING SCREWS\*\***

Align front of INNER LINER and Install 1 4 - 1/4" Self-Drilling Screws into Liner. Trim OE inner liner where necessary. 2 3

RMOR

ROAD

**Reinstall OEM FENDER at this time.** 