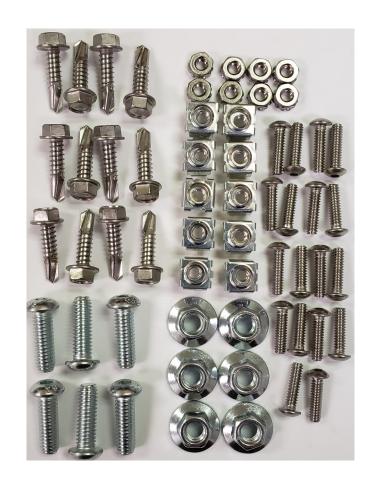

## **INCLUDED HARDWARE**

- (18) #10-24x1/2" Bolts
- (8) #10-24 Flange Nuts
- (10) #10-24 Panel Square Nuts
- (12) 1/4"x1" Self-Drilling Screw
- (6) 5/16"x1" Bolts
- (6) 5/16" Flange Nuts
- (1) PSG FENDER LINER MAIN
- (1) DVR FENDER LINER MAIN
- (1) PSG FENDER LINER LOWER
- (1) DVR FENDER LINER LOWER
- (2) LOGO BACKING PLATES