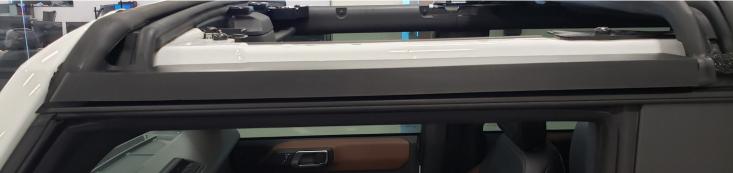

4. Place the Sky View roof panel on the vehicle.

5. Turn the front wing latches then close the two front clamps.

6. Turn the Rear wing clamps starting with the center two clamps.

Your new Element Sky View is now successfully installed on your vehicle!