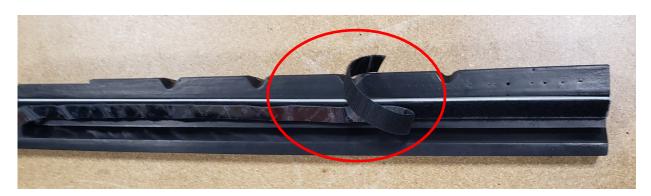

| CONTENTS:              |  |      |
|------------------------|--|------|
| Description            |  | Qty. |
| Element Sky View Panel |  | 1    |
| Foam Weather Seal      |  | 2    |
| Velcro Strip           |  | 2    |

## Installation Instructions:

1. Remove the front section of the factory hard top.

2. Remove the Velcro strip from the foam seal and attach to the vehicle above the door frame.

3. Attach the foam seal to the Velcro on the vehicle.