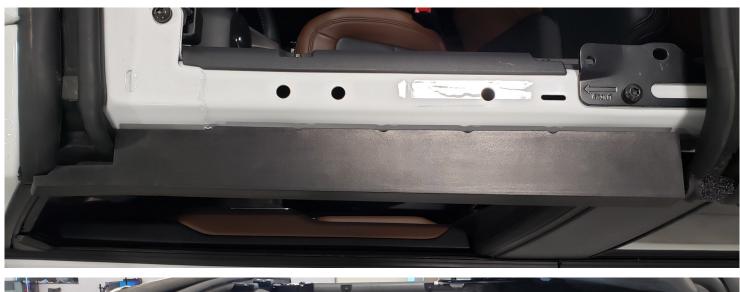

## Installation Instructions:

1. Remove the front section of the factory hard top.

2. Remove the Velcro strip from the foam seal and attach to the vehicle above the door frame.

3. Attach the foam seal to the Velcro on the vehicle.