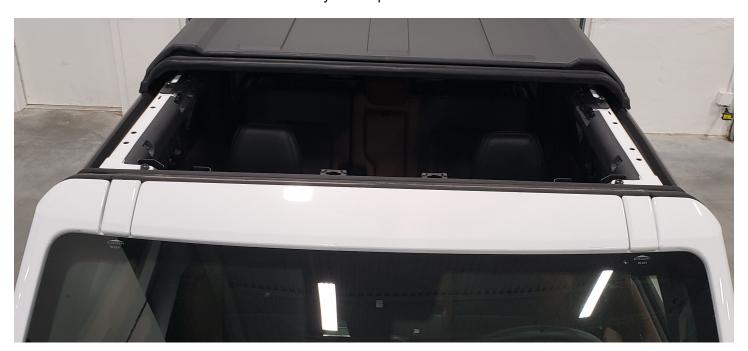

## Installation Instructions:

1. Remove the front section of the factory hard top.

2. Remove the Velcro strip from the foam seal and attach to the vehicle above the door frame.

3. Attach the foam seal to the Velcro on the vehicle.

4. Place the Sky View roof panel on the vehicle.

5. Turn the front wing latches then close the two front clamps.

6. Turn the Rear wing clamps starting with the center two clamps.

Your new Element Sky View is now successfully installed on your vehicle!