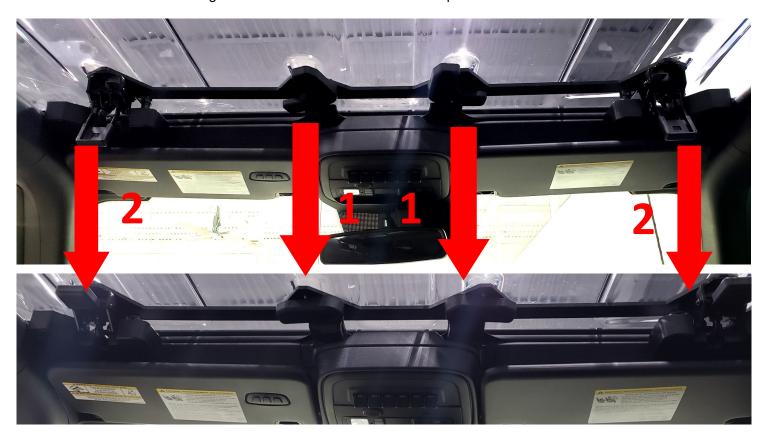

4. Place the Sky View roof panel on the vehicle.

5. Turn the front wing latches then close the two front clamps.

6. Turn the Rear wing clamps starting with the center two clamps.

Your new Element Sky View is now successfully installed on your vehicle!