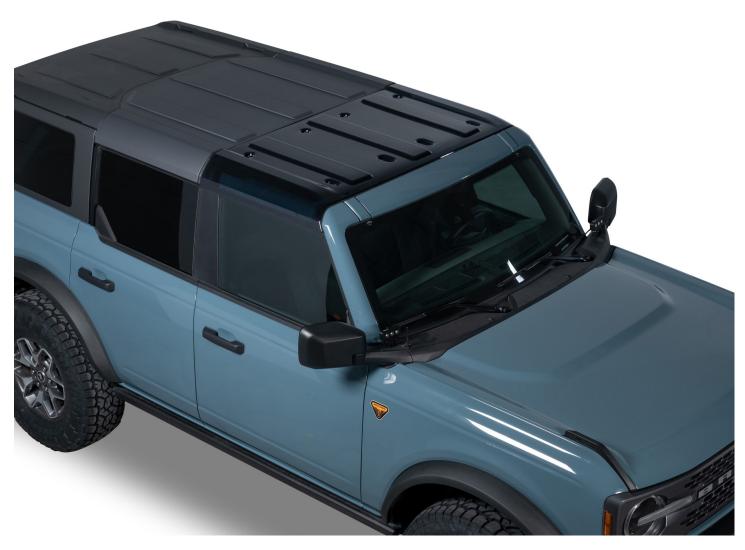

## ELEMENT SKY VIEW INSTALLATION INSTRUCTIONS

Congratulations on your purchase of a high quality PUTCO product. Should you need any application or technical assistance, feel free to call us at: 1-800-247-3974

4. Place the Sky View roof panel on the vehicle.

5. Turn the front wing latches then close the two front clamps.

6. Turn the Rear wing clamps starting with the center two clamps.

Your new Element Sky View is now successfully installed on your vehicle!