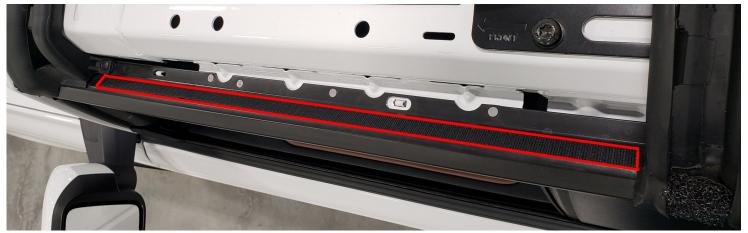

## Installation Instructions:

1. Remove the front section of the factory hard top.

2. Remove the Velcro strip from the foam seal and attach to the vehicle above the door frame.

3. Attach the foam seal to the Velcro on the vehicle.