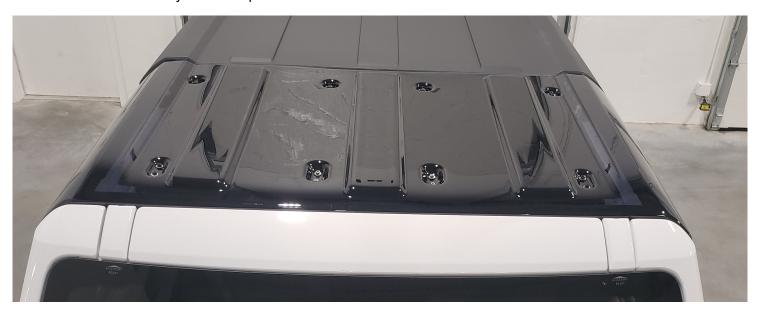

| CONTENTS:              |  |      |
|------------------------|--|------|
| Description            |  | Qty. |
| Element Sky View Panel |  | 1    |
| Foam Weather Seal      |  | 2    |
| Velcro Strip           |  | 2    |

4. Place the Sky View roof panel on the vehicle.

5. Turn the front wing latches then close the two front clamps.

6. Turn the Rear wing clamps starting with the center two clamps.

Your new Element Sky View is now successfully installed on your vehicle!