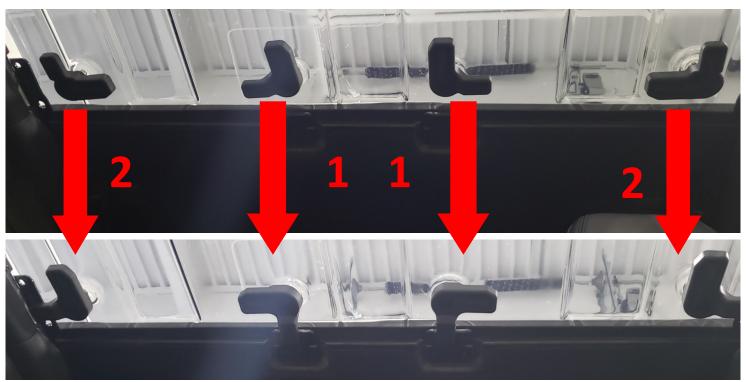

4. Place the Sky View roof panel on the vehicle.

5. Turn the front wing latches then close the two front clamps.

6. Turn the Rear wing clamps starting with the center two clamps.

Your new Element Sky View is now successfully installed on your vehicle!