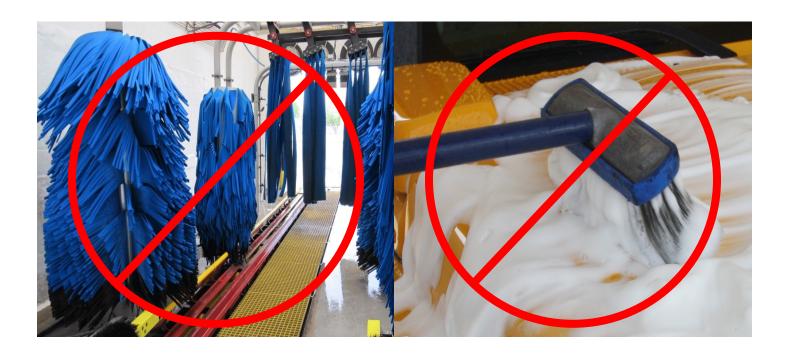

## ELEMENT SKY VIEW ROOF PANEL CARE INSTRUCTIONS

- Do NOT use chemicals or abrasives on the clear roof panel.
- Use only water and wipe GENTLY with a microfiber towel for cleaning. Applying too much pressure can scratch the Element Sky View roof panel.
- When taking the Element Sky View roof panel through a car wash, use only a TOUCHLESS car wash. The brushes in a regular car wash can scratch the Element Sky View roof panel.