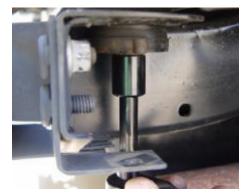

## Installation:

**Step (1)** Remove factory rear bumper or bumperettes and brackets if equiped.

The rear body mount and bolt can be removed to ease installation if needed.

Locate the left and right bumper mounting brackets. Place left bracket with large vertical tab facing outwards, towards the inside of the vehicle. Align inner and outer mounting holes with the rear frame cross member. (2 outside of frame rail, and 2 inside frame rail for each side). Use the 10mm bolt washer, and nut. Torque bolts to 50 ft-lbs.