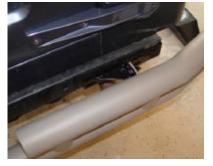

Step (3) Locate rear bumper onto the mounting brackets an attach through the top and bottom of the brackets with (4) 12mm bolts, flat washers, lock washers, and nuts supplied. Tighten to 50lbs torque.