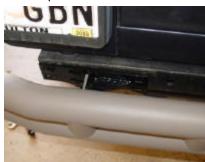

## Installation:

**Step (1)** Remove factory rear bumper or bumperettes and brackets if equiped.

The rear body mount and bolt can be removed to ease installation if needed.

Locate the left and right bumper mounting brackets. Place left bracket with large vertical tab facing outwards, towards the inside of the vehicle. Align inner and outer mounting holes with the rear frame cross member. (2 outside of frame rail, and 2 inside frame rail for each side). Use the 10mm bolt washer, and nut. Torque bolts to 50 ft-lbs.