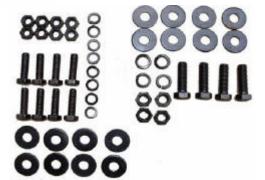

Installation Instructions Rear Tubular Bumper 55-86 Jeep CJ models

Parts List: (1) Rear Bumper

(8) 10mm Nuts

(4) 12mm Bolts

(4) 12 mm Lock Washers

(2) Rear mounting Brackets ( L & R )

(16) 10mm Flat Washers

(8) 12mm Flat Washers

(8) 10mm Bolts

(8) 10mm Lock Washers