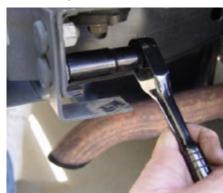

## Installation:

**Step (1)** Remove factory rear bumper or bumperettes and brackets if equiped.

The rear body mount and bolt can be removed to ease installation if needed.

Locate the left and right bumper mounting brackets. Place left bracket with large vertical tab facing outwards, towards the inside of the vehicle. Align inner and outer mounting holes with the rear frame cross member. (2 outside of frame rail, and 2 inside frame rail for each side). Use the 10mm bolt washer, and nut. Torque bolts to 50 ft-lbs.