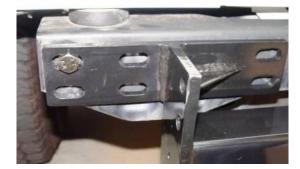

Step (3) Locate rear bumper onto the mounting brackets an attach through the top and bottom of the brackets with (4) 12mm bolts, flat washers, lock washers, and nuts supplied. Tighten to 50lbs torque.