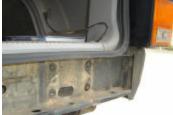

- Step (1): A 15mm deep socket will be needed to remove the (8) factory mounting bolts from the XJ body (4 for each side). There is no need to remove the rear bumper cover.
  Do Not Discard These Bolts. They Are To Be Reused.
- **Step (2):** Install supplied tube bumper mounting brackets to the left and right side of the unitized frame. Align mounting brackets using supplied template.