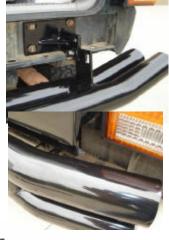

Bracket tube bumper outer mounting face. Must be .75" from center of outer mounting holes or 40.25" (1022.35mm) apart when mounted

- Step (3): Attach the tube bumper to the mounting bracket at the lower mounting holes using the supplied 18mm bolt, washer, and nut. DO NOT TIGHTEN.
  Have another person hold one side of the bumper during this step to avoid damage to the bumpers finish.
  Repeat step three for the other side. DO NOT TIGHTEN.
- Step (4): Install the upper 18mm mounting bolts to the bumper and mounting plate. With all 4 bolts installed tighten bolts to allow just enough movement of the bumper to allow proper alignment. Check clearance of the rear door when closing. Adjust as needed.
- **Step (5):** When all adjustments have been made tighten all bolts to secure rear bumper in correct position.