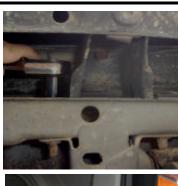

- Step (1): A 15mm deep socket will be needed to remove the (8) factory mounting bolts from the XJ body (4 for each side). There is no need to remove the rear bumper cover.
  Do Not Discard These Bolts. They Are To Be Reused.
- **Step (2):** Install supplied tube bumper mounting brackets to the left and right side of the unitized frame. Align mounting brackets using supplied template.