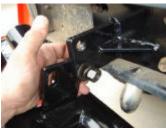

Bracket tube bumper outer mounting face. Must be .75" from center of outer mounting holes or 40.25" (1022.35mm) apart when mounted

- Step (3): Attach the tube bumper to the mounting bracket at the lower mounting holes using the supplied 18mm bolt, washer, and nut. DO NOT TIGHTEN.
  Have another person hold one side of the bumper during this step to avoid damage to the bumpers finish.
  Repeat step three for the other side. DO NOT TIGHTEN.
- Step (4): Install the upper 18mm mounting bolts to the bumper and mounting plate. With all 4 bolts installed tighten bolts to allow just enough movement of the bumper to allow proper alignment. Check clearance of the rear door when closing. Adjust as needed.
- **Step (5):** When all adjustments have been made tighten all bolts to secure rear bumper in correct position.