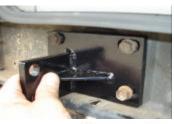

- Step (1): A 15mm deep socket will be needed to remove the (8) factory mounting bolts from the XJ body (4 for each side). There is no need to remove the rear bumper cover.
  Do Not Discard These Bolts. They Are To Be Reused.
- **Step (2):** Install supplied tube bumper mounting brackets to the left and right side of the unitized frame. Align mounting brackets using supplied template.

Bracket tube bumper outer mounting face. Must be .75" from center of outer mounting holes or 40.25" (1022.35mm) apart when mounted

- Step (3): Attach the tube bumper to the mounting bracket at the lower mounting holes using the supplied 18mm bolt, washer, and nut. DO NOT TIGHTEN.
  Have another person hold one side of the bumper during this step to avoid damage to the bumpers finish.
  Repeat step three for the other side. DO NOT TIGHTEN.
- Step (4): Install the upper 18mm mounting bolts to the bumper and mounting plate. With all 4 bolts installed tighten bolts to allow just enough movement of the bumper to allow proper alignment. Check clearance of the rear door when closing. Adjust as needed.
- **Step (5):** When all adjustments have been made tighten all bolts to secure rear bumper in correct position.