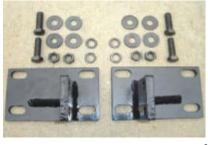

- Hardware: (2) Left and right mounting plates
  - (4) Hex head mounting bracket bolts
  - (8) Flat Washers
  - (4) Lock Washers

Installation Instructions 1984-1995 XJ (Cherokee) Rear Tube Bumper P/N: 11570.80

- Step (1): A 15mm deep socket will be needed to remove the (8) factory mounting bolts from the XJ body (4 for each side). There is no need to remove the rear bumper cover.
  Do Not Discard These Bolts. They Are To Be Reused.
- **Step (2):** Install supplied tube bumper mounting brackets to the left and right side of the unitized frame. Align mounting brackets using supplied template.