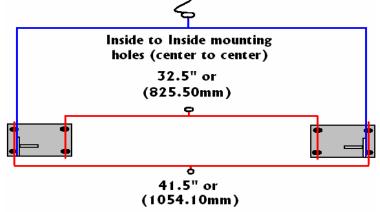

- Step (1): A 15mm deep socket will be needed to remove the (8) factory mounting bolts from the XJ body (4 for each side). There is no need to remove the rear bumper cover.
  Do Not Discard These Bolts. They Are To Be Reused.
- **Step (2):** Install supplied tube bumper mounting brackets to the left and right side of the unitized frame. Align mounting brackets using supplied template.

Bracket tube bumper outer mounting face. Must be .75" from center of outer mounting holes or 40.25" (1022.35mm) apart when mounted

- Step (3): Attach the tube bumper to the mounting bracket at the lower mounting holes using the supplied 18mm bolt, washer, and nut. DO NOT TIGHTEN.
  Have another person hold one side of the bumper during this step to avoid damage to the bumpers finish.
  Repeat step three for the other side. DO NOT TIGHTEN.
- Step (4): Install the upper 18mm mounting bolts to the bumper and mounting plate. With all 4 bolts installed tighten bolts to allow just enough movement of the bumper to allow proper alignment. Check clearance of the rear door when closing. Adjust as needed.
- **Step (5):** When all adjustments have been made tighten all bolts to secure rear bumper in correct position.