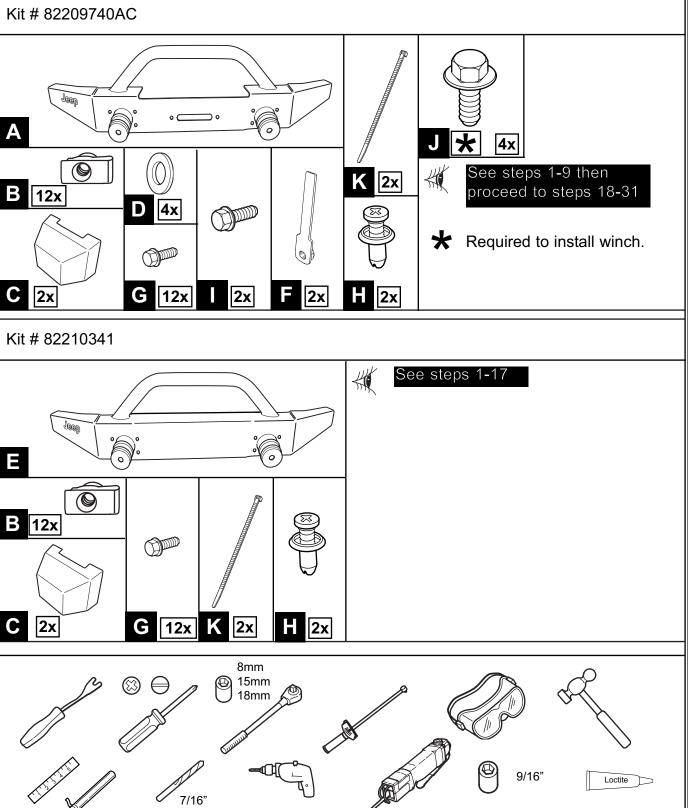

## Kit # 82209740AC

Hawse Fairlead and hardware not included in Bumper Kit # 82209740AC.

## 18

Note: If installing winch, rest winch in place, do not install bolts (item J). It will be necessary to move winch (side to side) to install bumper hardware.

Winch not included in Bumper Kit # 82209740AC.

\* 3/8" Square Nuts included in winch kit. The 3/8" bolts in winch kit will not be used. \*

Rotate Bumper under frame extension to align lower rear bumper bracket slots to frame support hole (see frame 7) and then loosely install two tow hooks with nuts and washer plates (removed in step 5). Now loosely install bolts (item I) to handle nuts (item F). Due to vehicle variations, washers (item D) are supplied to eliminate gaps.