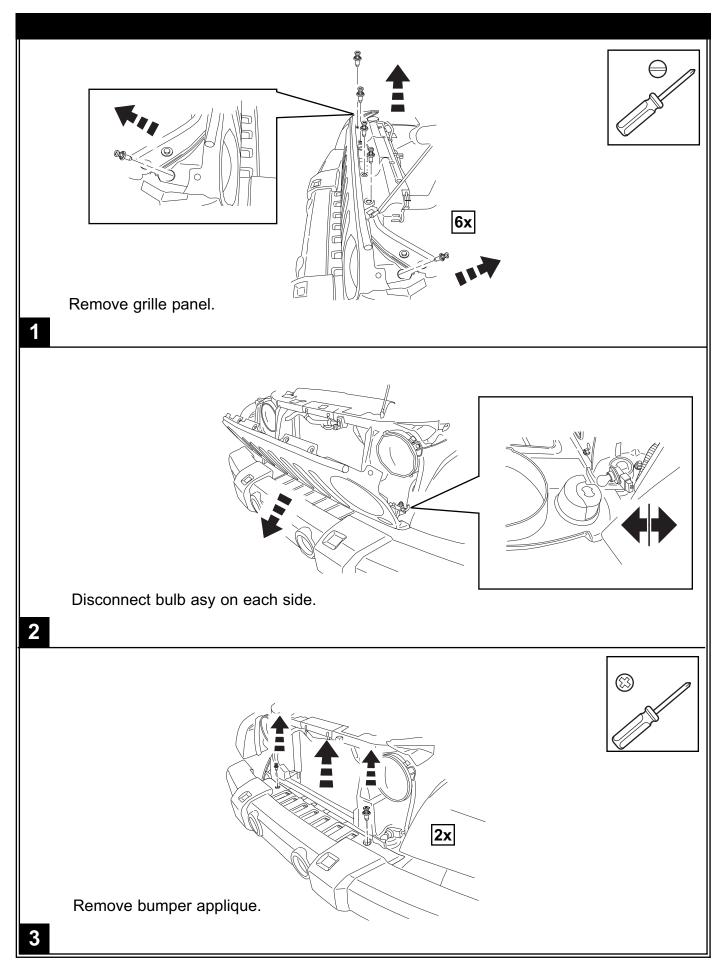

## JEEP WRANGLER

## Front Bumper #82209740AC and 82210341













## Kit # 82209740AC



Hawse Fairlead and hardware not included in Bumper Kit # 82209740AC.

## 18





Note: If installing winch, rest winch in place, do not install bolts (item J). It will be necessary to move winch (side to side) to install bumper hardware.

Winch not included in Bumper Kit # 82209740AC.

\* 3/8" Square Nuts included in winch kit. The 3/8" bolts in winch kit will not be used. \*



Rotate Bumper under frame extension to align lower rear bumper bracket slots to frame support hole (see frame 7) and then loosely install two tow hooks with nuts and washer plates (removed in step 5). Now loosely install bolts (item I) to handle nuts (item F). Due to vehicle variations, washers (item D) are supplied to eliminate gaps.



22