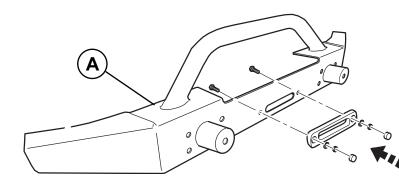

## Kit # 82209740AC

Hawse Fairlead and hardware not included in Bumper Kit # 82209740AC.