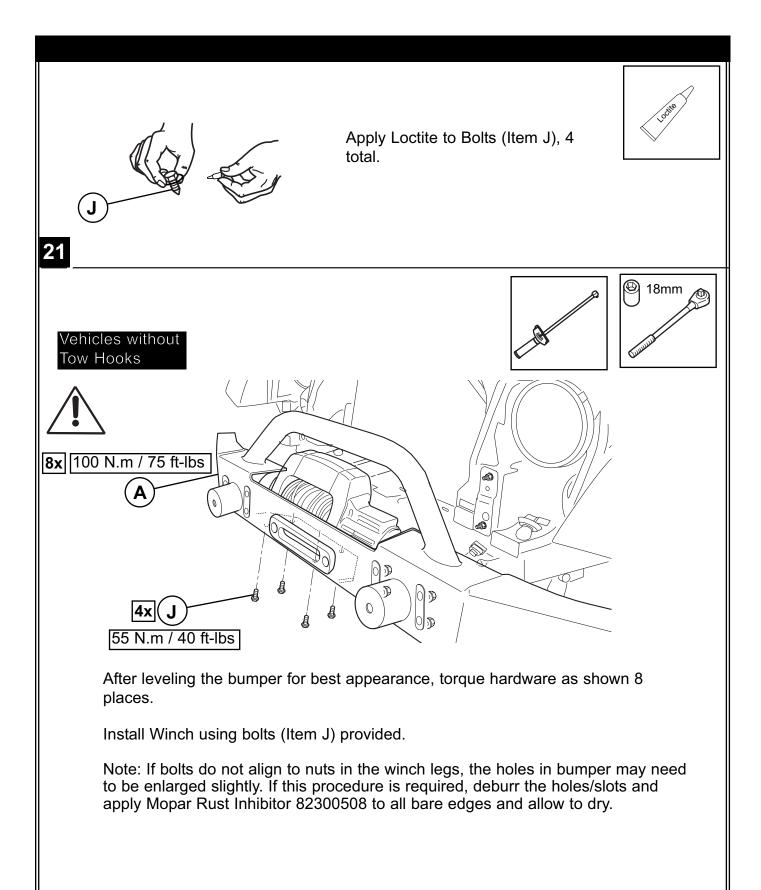

## 18

Note: If installing winch, rest winch in place, do not install bolts (item J). It will be necessary to move winch (side to side) to install bumper hardware.

Winch not included in Bumper Kit # 82209740AC.