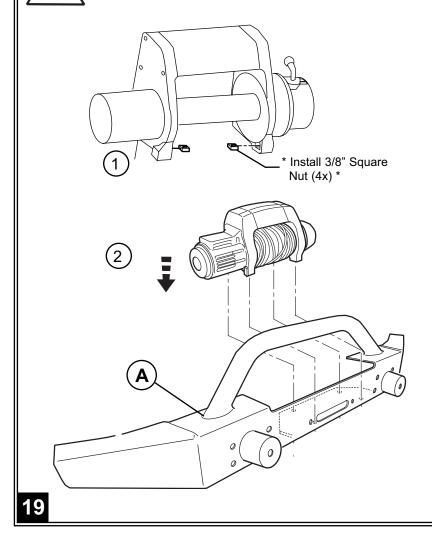

## 18

Note: If installing winch, rest winch in place, do not install bolts (item J). It will be necessary to move winch (side to side) to install bumper hardware.

Winch not included in Bumper Kit # 82209740AC.

\* 3/8" Square Nuts included in winch kit. The 3/8" bolts in winch kit will not be used. \*

Rotate Bumper under frame extension to align lower rear bumper bracket slots to frame support hole (see frame 7) and then loosely install two tow hooks with nuts and washer plates (removed in step 5). Now loosely install bolts (item I) to handle nuts (item F). Due to vehicle variations, washers (item D) are supplied to eliminate gaps.