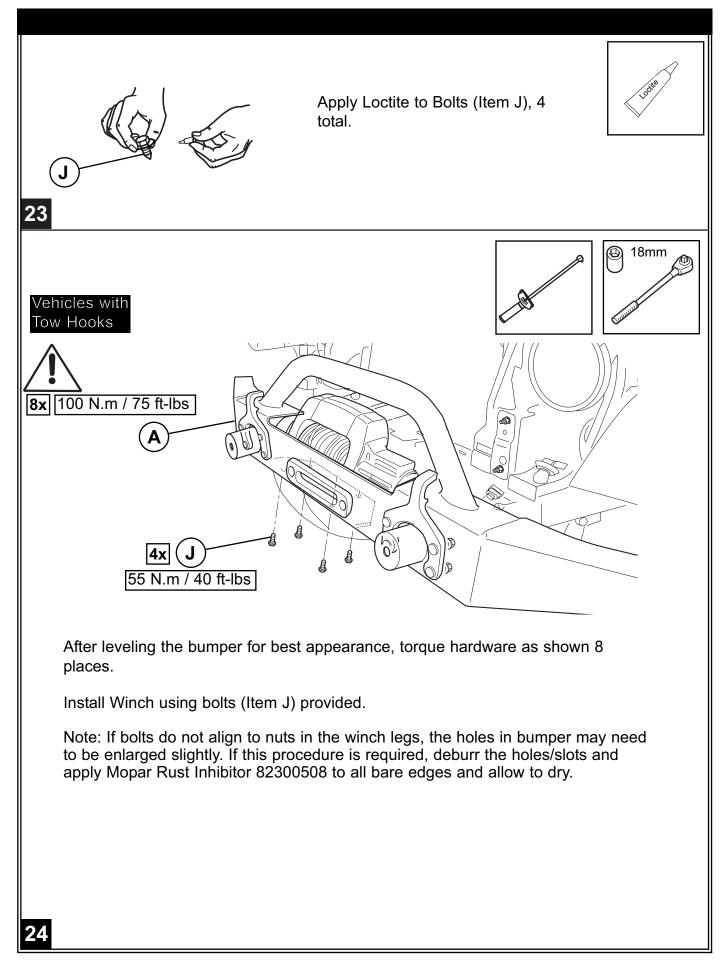

## 18

Note: If installing winch, rest winch in place, do not install bolts (item J). It will be necessary to move winch (side to side) to install bumper hardware.

Winch not included in Bumper Kit # 82209740AC.