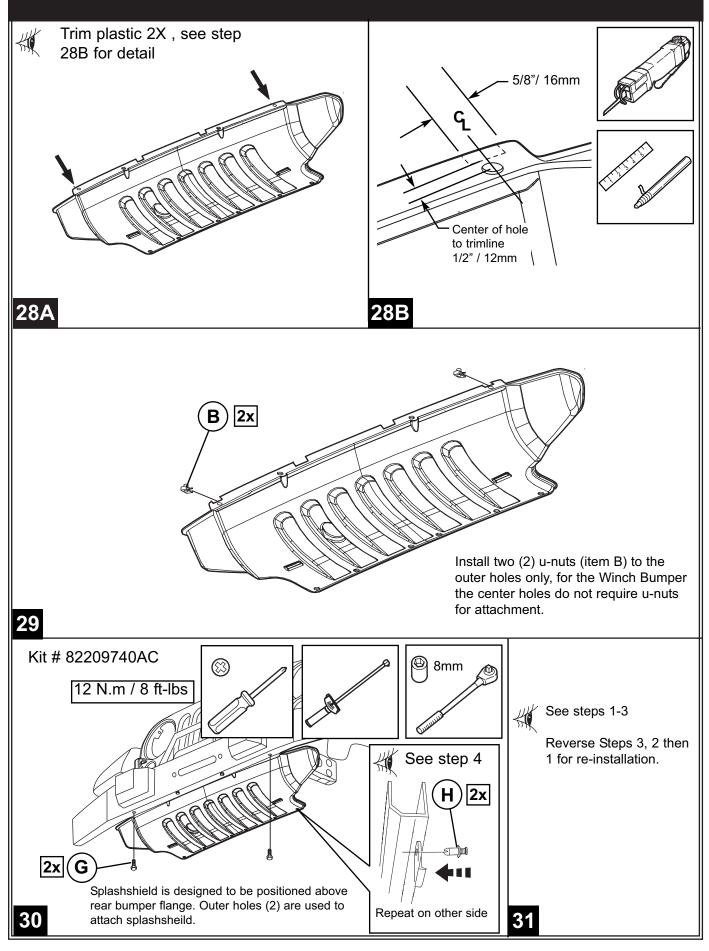

## Kit # 82209740AC

Hawse Fairlead and hardware not included in Bumper Kit # 82209740AC.