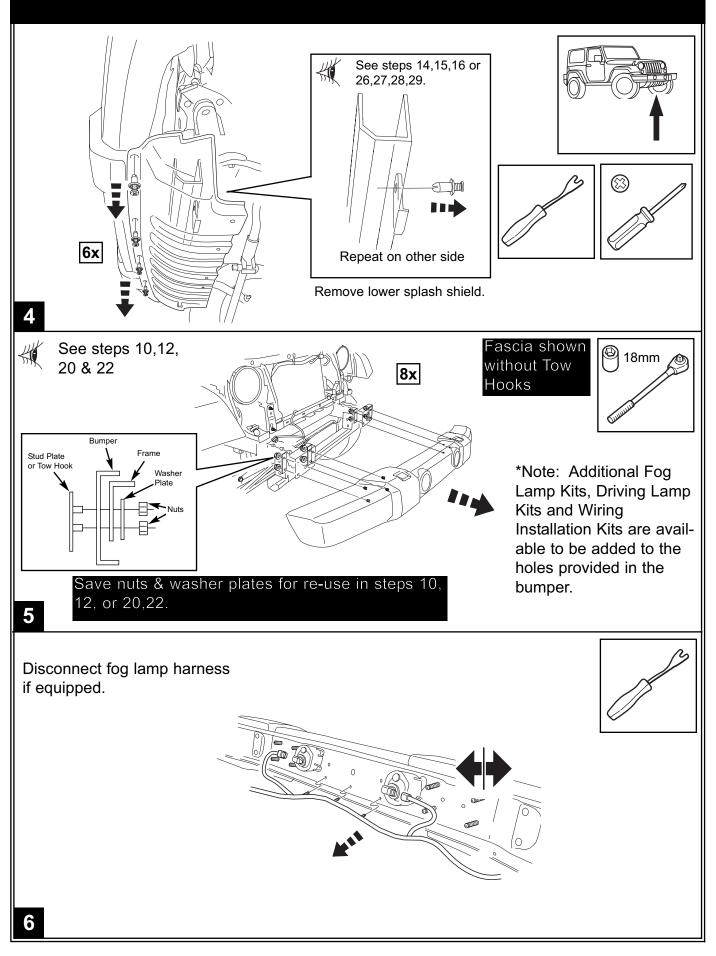

## JEEP WRANGLER

## Front Bumper #82209740AC and 82210341













## Kit # 82209740AC



Hawse Fairlead and hardware not included in Bumper Kit # 82209740AC.

## 18





Note: If installing winch, rest winch in place, do not install bolts (item J). It will be necessary to move winch (side to side) to install bumper hardware.

Winch not included in Bumper Kit # 82209740AC.

\* 3/8" Square Nuts included in winch kit. The 3/8" bolts in winch kit will not be used. \*



Rotate Bumper under frame extension to align lower rear bumper bracket slots to frame support hole (see frame 7) and then loosely install two tow hooks with nuts and washer plates (removed in step 5). Now loosely install bolts (item I) to handle nuts (item F). Due to vehicle variations, washers (item D) are supplied to eliminate gaps.



22