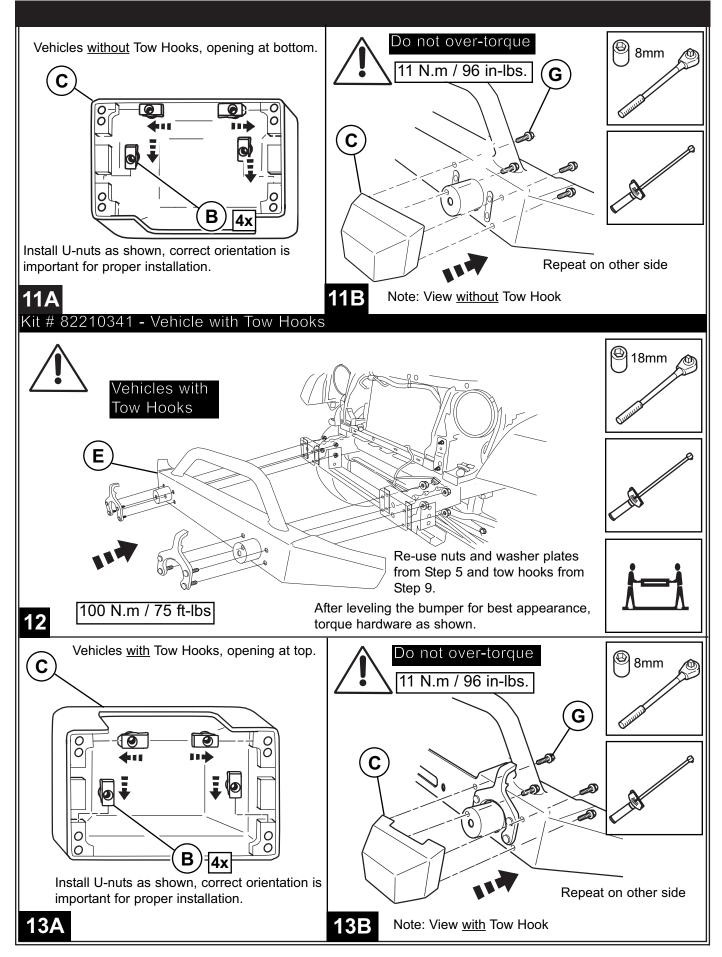

## Kit # 82209740AC

Hawse Fairlead and hardware not included in Bumper Kit # 82209740AC.