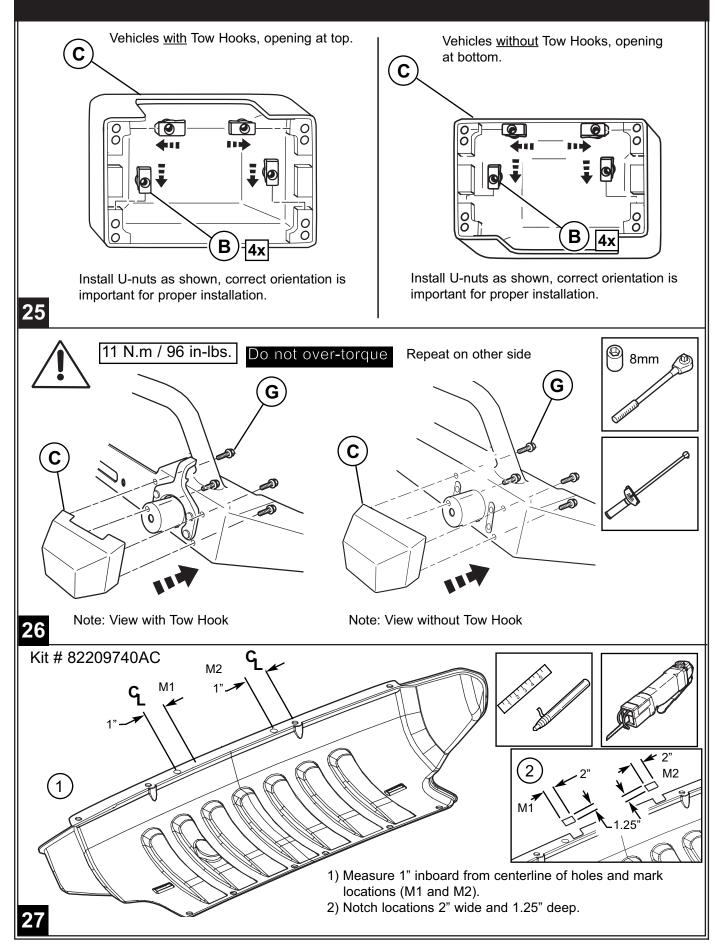

## Kit # 82209740AC

Hawse Fairlead and hardware not included in Bumper Kit # 82209740AC.