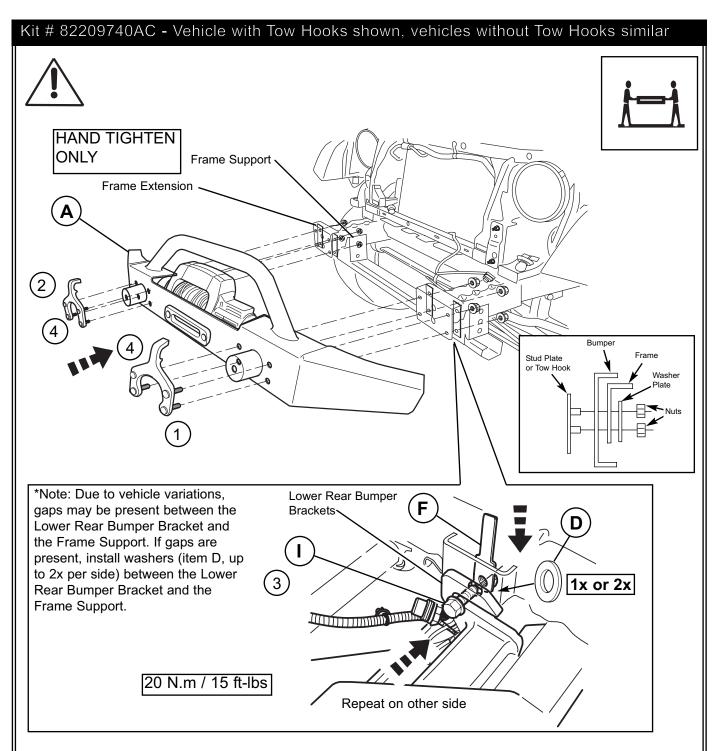

\* 3/8" Square Nuts included in winch kit. The 3/8" bolts in winch kit will not be used. \*

Rotate Bumper under frame extension to align lower rear bumper bracket slots to frame support hole (see frame 7) and then loosely install two tow hooks with nuts and washer plates (removed in step 5). Now loosely install bolts (item I) to handle nuts (item F). Due to vehicle variations, washers (item D) are supplied to eliminate gaps.