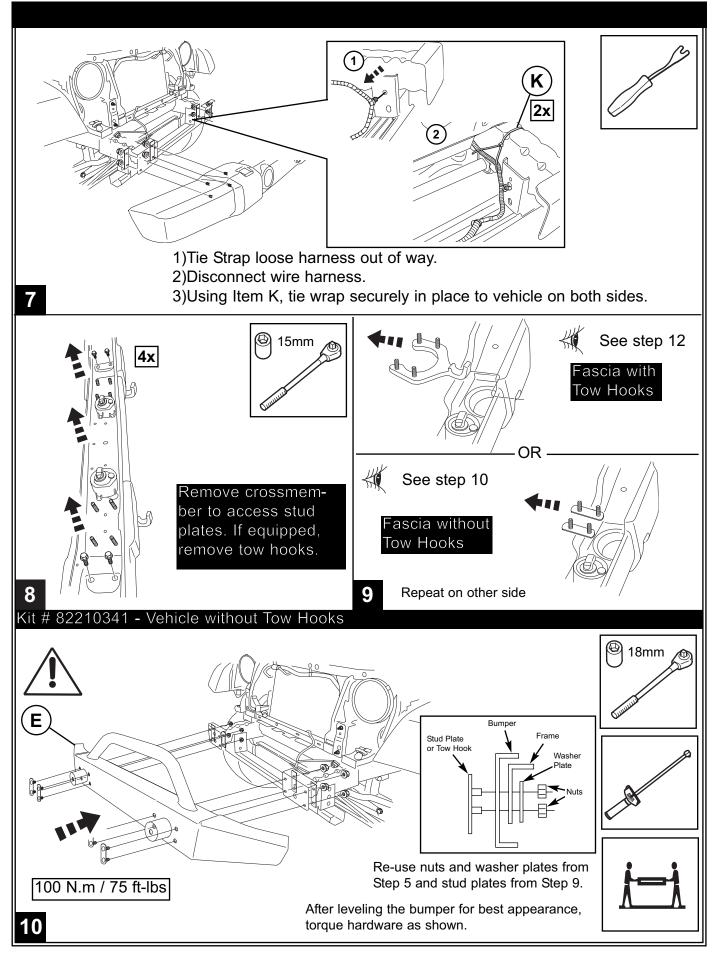

\* 3/8" Square Nuts included in winch kit. The 3/8" bolts in winch kit will not be used. \*

Rotate Bumper under frame extension to align lower rear bumper bracket slots to frame support hole (see frame 7) and then loosely install two tow hooks with nuts and washer plates (removed in step 5). Now loosely install bolts (item I) to handle nuts (item F). Due to vehicle variations, washers (item D) are supplied to eliminate gaps.

22