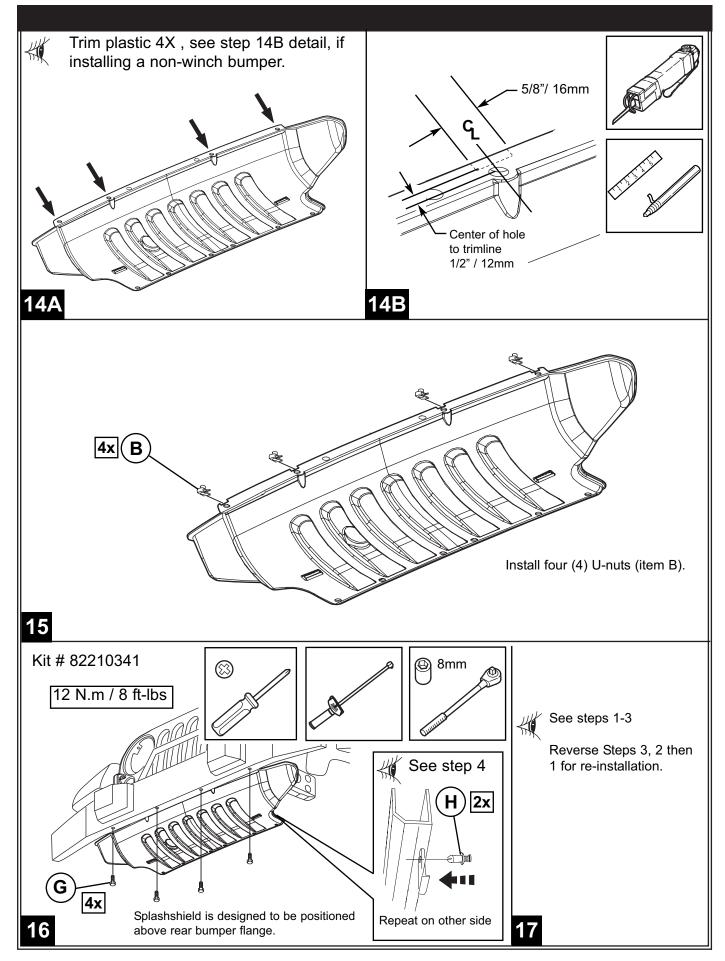

## Kit # 82209740AC

Hawse Fairlead and hardware not included in Bumper Kit # 82209740AC.