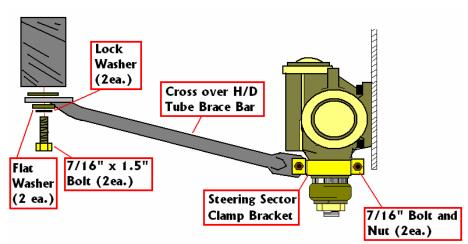

## MS-9037 (18021.02) H/D CJ Steering Box Cross Brace 1976-1986 CJ5, CJ7, and CJ8

**Parts List:** 

- (1) Steering Brace Tube
- (4) 7/16" x 1.5" Bolts
- (2) 7/16" Flat Washer
- (2) Steering Sector Clamp Bracket
- (2) 7/16" Nylock Nut
- (2) 7/16" Lock Washer

## **Installation Instructions:**

- (1) Remove rear bolt in the front spring hanger on passenger side frame rail.
- (2) Install cross tube flat mounting plate in location of bolt removed in step 1. Install bolt through rear shackle hanger location and into bolt located 2.5" behind it. Do Not Tighten At This Time.
- (3) Install Sector Clamp Brackets to steering box as shown above.
- (4) Locate Cross Over H/D Tube Brace Bar between the two Sector Clamps as seen above. Secure both sides using the 7/16" bolt and Nylock Nut.
- (5) Tighten frame bolts to 60ft./lbs
- (6) Tighten Sector Clamp bolts to 60ft./lbs