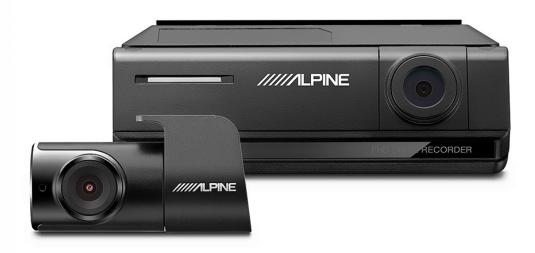

## **DVR-C320R**

Premium 1080P Night Vision Dash Camera Bundle with Built-In Drive Assist

Adjustable Camera Angles

WiFi

1080p HD Recording

Impact **Triggered** Recording

140° Viewing Angle

Secondary Camera Included

## PRODUCT OVERVIEW

Take control of your drive with Alpine's premium night vision dash camera system featuring built-in drive assist and function control through your Alpine head unit.