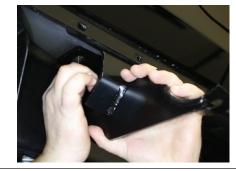

### Step 3

Sort out and separate the driver and passenger side mounting brackets. They look similar, but are specific to the mounting location.

To make identifying the brackets more clear, each bracket has been stamped with the attachment location.