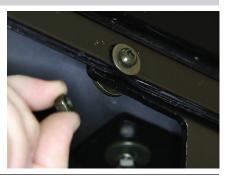

### Step 4

Starting on the driver side front, locate the bracket mounting location on the underside of the Jeep body. In this example, the Jeep has factory threads.

On older models, the mounting location is not threaded and requires the use of a 10mm nut plate inserted through the square opening.

### Step 5

Hold the bracket in place and secure with a 8 x 35mm hex bolt, lock washer and 8 x 28mm large flat washer.

Do not tighten at this time.