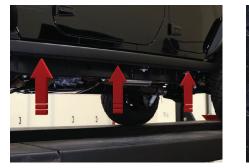

### Step 1

Starting on the driver side, locate the three attachment points of the stock rock rails.

Using a 10mm socket, remove the two hex head flange nuts holding the rail to the body. Next, remove the factory bolt holding the rail to the frame with a 13mm socket.

Do this for all three locations.

### Step 2

Once the flange nuts and bolts have been removed, carefully remove the stock rock rail.

**CAUTION:** The stock rails can be heavy.