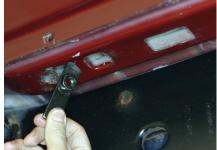

### Step 2

Once the flange nuts and bolts have been removed, carefully remove the stock rock rail.

**CAUTION:** The stock rails can be heavy.