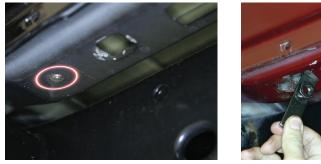

### Step 1

Starting on the driver side, locate the three attachment points of the stock rock rails.

Using a 10mm socket, remove the two hex head flange nuts holding the rail to the body. Next, remove the factory bolt holding the rail to the frame with a 13mm socket.

Do this for all three locations.