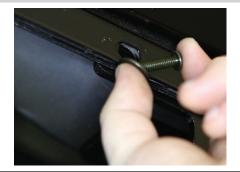

### Step 1

Starting on the driver side, locate the three attachment points of the stock rock rails.

Using a 10mm socket, remove the two hex head flange nuts holding the rail to the body. Next, remove the factory bolt holding the rail to the frame with a 13mm socket.

Do this for all three locations.