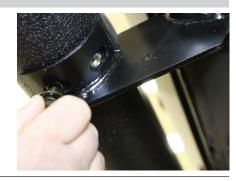

### Step 6

Line up the mounting plate on the bracket with the factory holes. Insert a 6 x 25mm button head Allen bolt with a 6 x 18mm small flat washer.

Secure with the 6 x 22mm large flat washer and lock nut on the back. Do not completely tighten at this time.

Repeat for the second mounting location on the bracket and for the center and rear brackets.