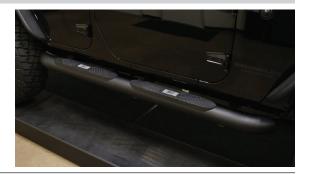

with a 6 x 18mm small flat washer.

Secure with the 6 x 22mm large flat washer and lock nut on the back. Do not completely tighten at this time.

Repeat for the second mounting location on the bracket and for the center and rear brackets.





### Step 7

Carefully place the sidebar onto the mounting brackets.

Attach the sidebar to the brackets with the 8mm hex bolts, lock, and flat washers.

The hardware should be installed loosely at this time to allow for adjustments.





### Step 8

Check to make sure your sidebars are level. Adjust if necessary and tighten all hardware. Repeat this process on the passenger side.

Remember to do periodic inspections to make sure that all hardware is secure and tight.

Congratulations on the installation of your brand new ARIES 4" round big steps.