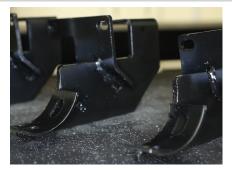

### Step 3

Sort out and separate the driver and passenger side mounting brackets. They look similar, but are specific to the mounting location.

To make identifying the brackets more clear, each bracket has been stamped with the attachment location.