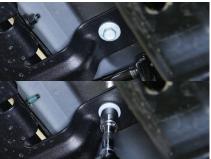

### Step 4

Starting on the driver side front, locate the bracket mounting location on the underside of the Jeep body. In this example, the Jeep has factory threads.

On older models, the mounting location is not threaded and requires the use of a 10mm nut plate inserted through the square opening.

### Step 5

Hold the bracket in place and secure with a 8 x 35mm hex bolt, lock washer and 8 x 28mm large flat washer.

Do not tighten at this time.