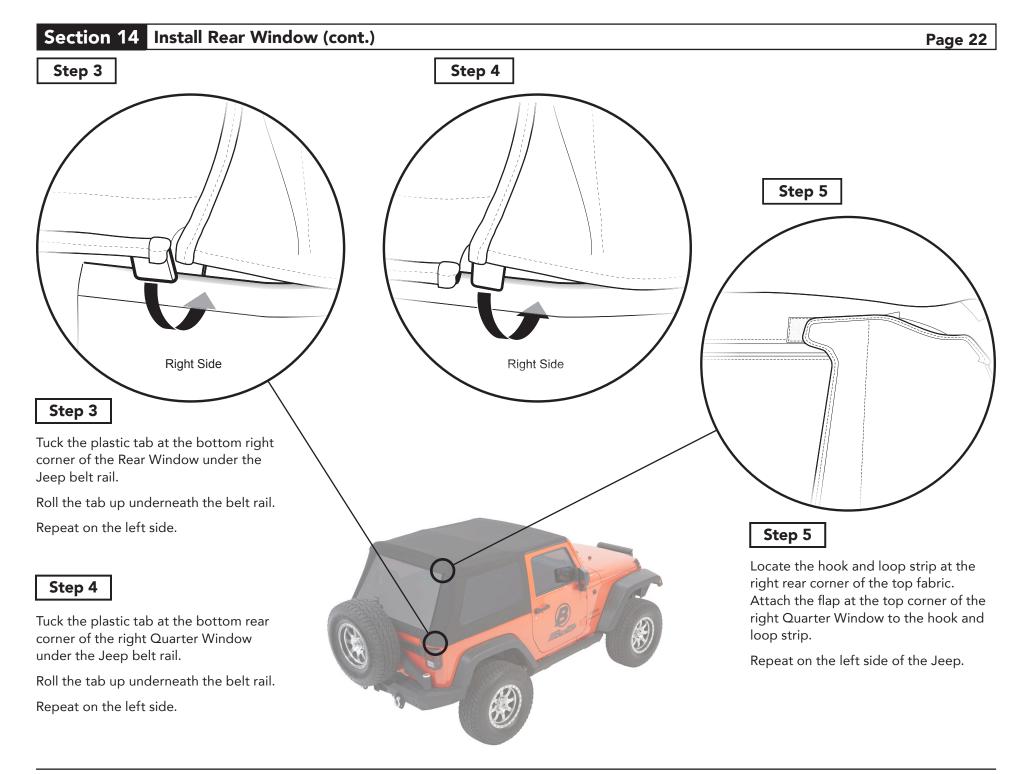

### Section 12 Install Quarter Windows

With the Sunrider still folded back, locate the plastic channel along the lower edge of the top fabric, on the right side.

Insert the tapered tip of the sewn-in plastic tube at the top edge of the Quarter Window into the open end of the rear of the channel sewn onto the bottom edge of the top fabric and slide the Quarter Window forward until it stops at the back of the Door Rail.

Repeat on the left side of the vehicle.

# Step 2

Tuck the plastic angle strip along the front edge of the each Quarter Window into the vertical channel on the front of the Door Rail. The plastic angle strip and attached fabric must be rolled into place in the channel.

## Section 12 Install Quarter Windows (cont.)

With the Sunrider still open, tuck the plastic strip along the bottom edge of the right Quarter Window under the Jeep belt rail, by rolling it up underneath the belt rail.

Make sure that the flap at the top front of the right Quarter Window is tucked back over the top of the door rail, so that the Sunrider will lay on top of it when closed.

Repeat on the left Quarter Window.

## Step 4

Locate the straps with sewn-in snaps at the bottom inside corner of each Quarter Window.

Snap the end of each strap to the snap on the inside of each Tailgate Bar Mount.

Page 19