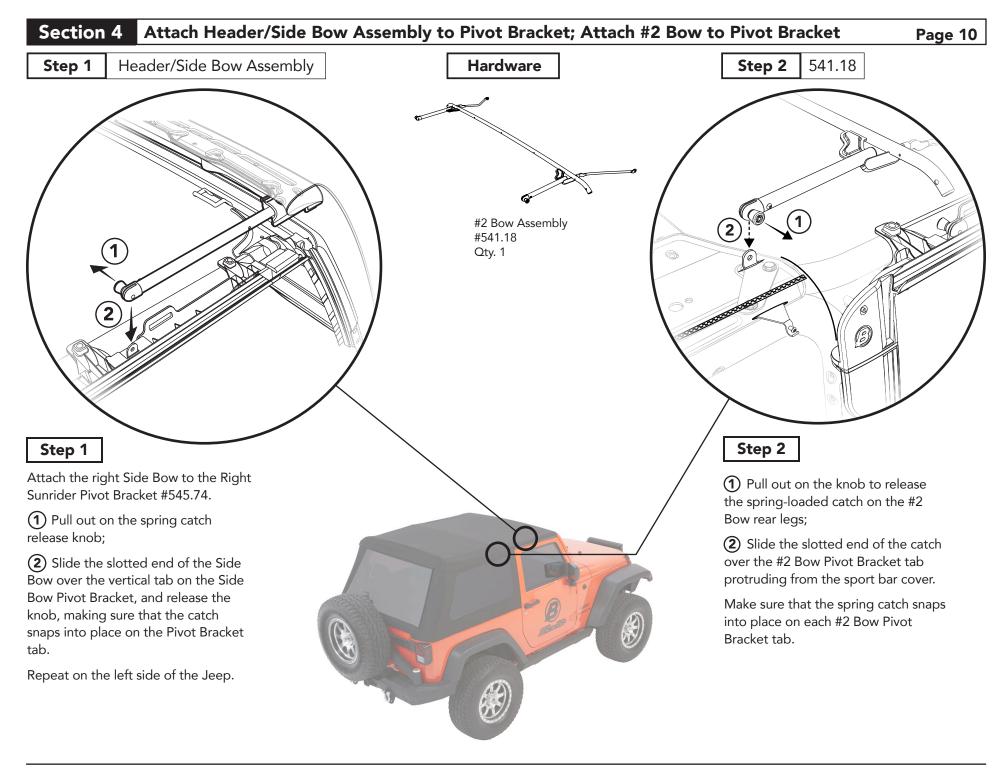

s en tout temps lors de l'installation de ce produit.



**Parts List** All Sections Hardware and Fasteners Multiple Pages #8-32 Threaded Pan Head M5 Nylon Lock Nut Plastic Bushing Stud Bumper Rubber Tube M5 x 35mm Screw Washer Screw Part #473.40 Part #308.62 Part #538.96 Part #544.58 Part #393.79 Part #514.62 Qty. 4 Qty. 2 Qty. 2 Qty. 2 Qty. 2 Qty. 8 **Button Head** 1/4" Flat Washer Press-In Nut #10-32 Flat Washer #10-32 Zip Tie Machine Screw Nylon Lock Nut Socket Cap Screw Part #538.71 Part #538.97 Part #575.27 Part #584.46 Part #538.99 Qty. 2 Part #316.82 Part #316.94 Qty. 4 Qty. 2 Qty. 4 Qty. 2 Qty. 4 Qty. 4



# **Parts List**

- Required parts for installation





## **Parts List**

- Required parts for installation





## **Parts List**

- Required parts for installation





















# Section 10 Attach Tailgate Bar Mounts

Page 16



## **Section 11** Attach Foam Seal and Foam Tape on Inside of Header



### Section 12 Install Quarter Windows



With the Sunrider still folded back, locate the plastic channel along the lower edge of the top fabric, on the right side.

Insert the tapered tip of the sewn-in plastic tube at the top edge of the Quarter Window into the open end of the rear of the channel sewn onto the bottom edge of the top fabric and slide the Quarter Window forward until it stops at the back of the Door Rail.

Repeat on the left side of the vehicle.



# Step 2

Tuck the plastic angle strip along the front edge of the each Quarter Window into the vertical channel on the front of the Door Rail. The plastic angle strip and attached fabric must b