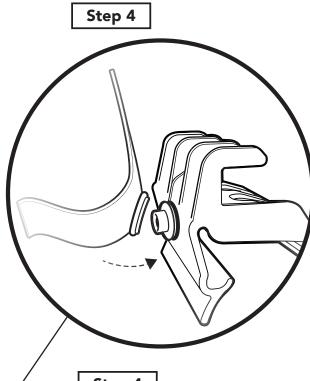

## Step 4

Locate the straps with sewn-in snaps at the bottom inside corner of each Quarter Window.

Snap the end of each strap to the snap on the inside of each Tailgate Bar Mount.

Page 19