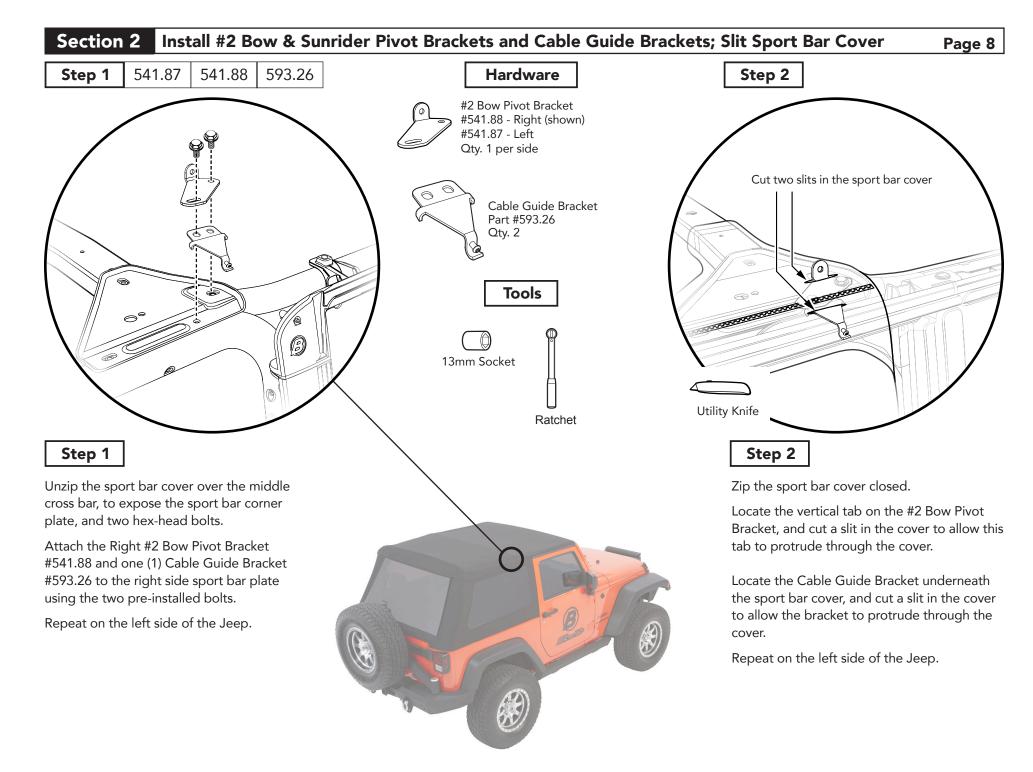

rtées en tout temps lors de l'installation de ce produit.



**Parts List** All Sections Hardware and Fasteners Multiple Pages #8-32 Threaded Pan Head M5 Nylon Lock Nut Plastic Bushing Stud Bumper Rubber Tube M5 x 35mm Screw Washer Screw Part #473.40 Part #308.62 Part #538.96 Part #544.58 Part #393.79 Part #514.62 Qty. 4 Qty. 2 Qty. 2 Qty. 2 Qty. 2 Qty. 8 **Button Head** 1/4" Flat Washer Press-In Nut #10-32 Flat Washer #10-32 Zip Tie Machine Screw Nylon Lock Nut Socket Cap Screw Part #538.71 Part #538.97 Part #575.27 Part #584.46 Part #538.99 Qty. 2 Part #316.82 Part #316.94 Qty. 4 Qty. 2 Qty. 4 Qty. 2 Qty. 4 Qty. 4



# **Parts List**

- Required parts for installation





## **Parts List**

- Required parts for installation





## **Parts List**

- Required parts for installation





















# Section 10 Attach Tailgate Bar Mounts

Page 16



## **Section 11** Attach Foam Seal and Foam Tape on Inside of Header



### Section 12 Install Quarter Windows



With the Sunrider still folded back, locate the plastic channel along the lower edge of the top fabric, on the right side.

Insert the tapered tip of the sewn-in plastic tube at the top edge of the Quarter Window into the open end of the rear of the channel sewn onto the bottom edge of the top fabric and slide the Quarter Window forward until it stops at the back of the Door Rail.

Repeat on the left side of the vehicle.



# Step 2

Tuck the plastic angle strip along the front edge of the each Quarter Window into the vertical channel on the front of the Door Rail. The plastic angle strip and attached fabric mu