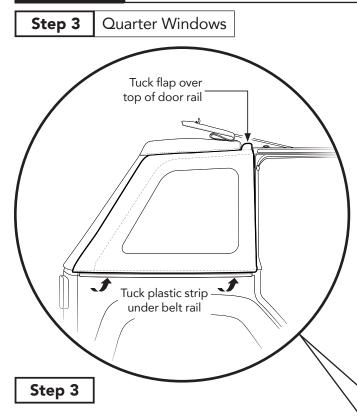

## Section 12 Install Quarter Windows (cont.)

With the Sunrider still open, tuck the plastic strip along the bottom edge of the right Quarter Window under the Jeep belt rail, by rolling it up underneath the belt rail.

Make sure that the flap at the top front of the right Quarter Window is tucked back over the top of the door rail, so that the Sunrider will lay on top of it when closed.

Repeat on the left Quarter Window.