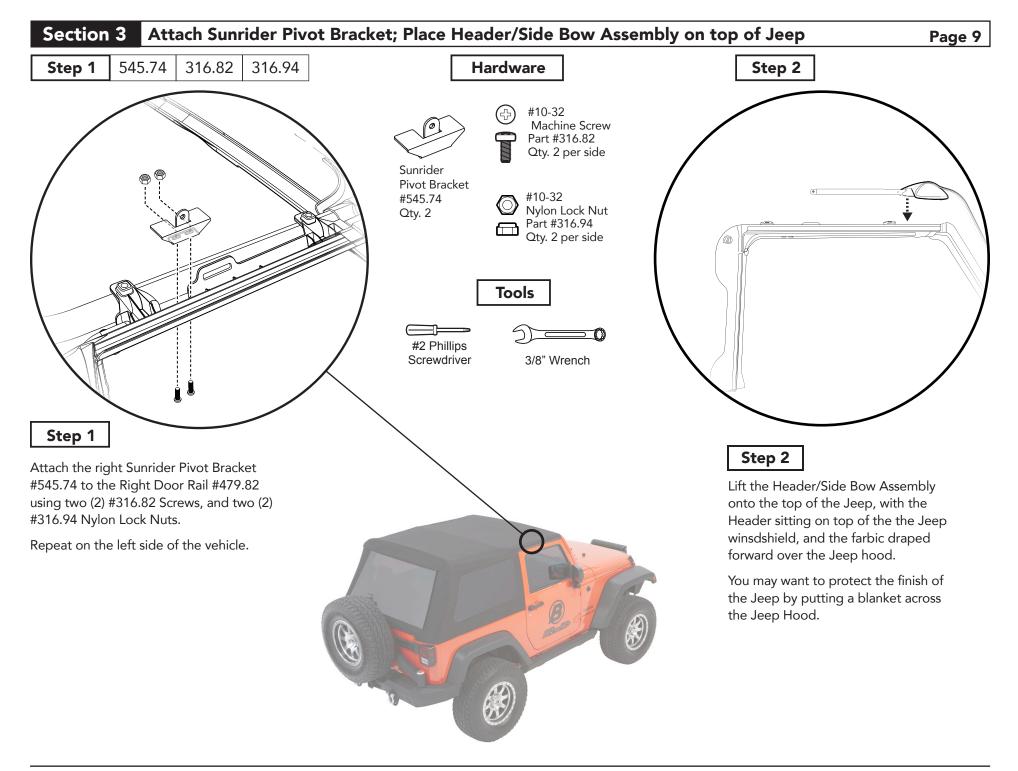

ées en tout temps lors de l'installation de ce produit.



**Parts List** All Sections Hardware and Fasteners Multiple Pages #8-32 Threaded Pan Head M5 Nylon Lock Nut Plastic Bushing Stud Bumper Rubber Tube M5 x 35mm Screw Washer Screw Part #473.40 Part #308.62 Part #538.96 Part #544.58 Part #393.79 Part #514.62 Qty. 4 Qty. 2 Qty. 2 Qty. 2 Qty. 2 Qty. 8 **Button Head** 1/4" Flat Washer Press-In Nut #10-32 Flat Washer #10-32 Zip Tie Machine Screw Nylon Lock Nut Socket Cap Screw Part #538.71 Part #538.97 Part #575.27 Part #584.46 Part #538.99 Qty. 2 Part #316.82 Part #316.94 Qty. 4 Qty. 2 Qty. 4 Qty. 2 Qty. 4 Qty. 4



# **Parts List**

- Required parts for installation





## **Parts List**

- Required parts for installation





## **Parts List**

- Required parts for installation





















# Section 10 Attach Tailgate Bar Mounts

Page 16



## **Section 11** Attach Foam Seal and Foam Tape on Inside of Header



### Section 12 Install Quarter Windows



With the Sunrider still folded back, locate the plastic channel along the lower edge of the top fabric, on the right side.

Insert the tapered tip of the sewn-in plastic tube at the top edge of the Quarter Window into the open end of the rear of the channel sewn onto the bottom edge of the top fabric and slide the Quarter Window forward until it stops at the back of the Door Rail.

Repeat on the left side of the vehicle.



# Step 2

Tuck the plastic angle strip along the front edge of the each Quarter Window into the vertical channel on the front of the Door Rail. The plastic angle strip and attached fabric must