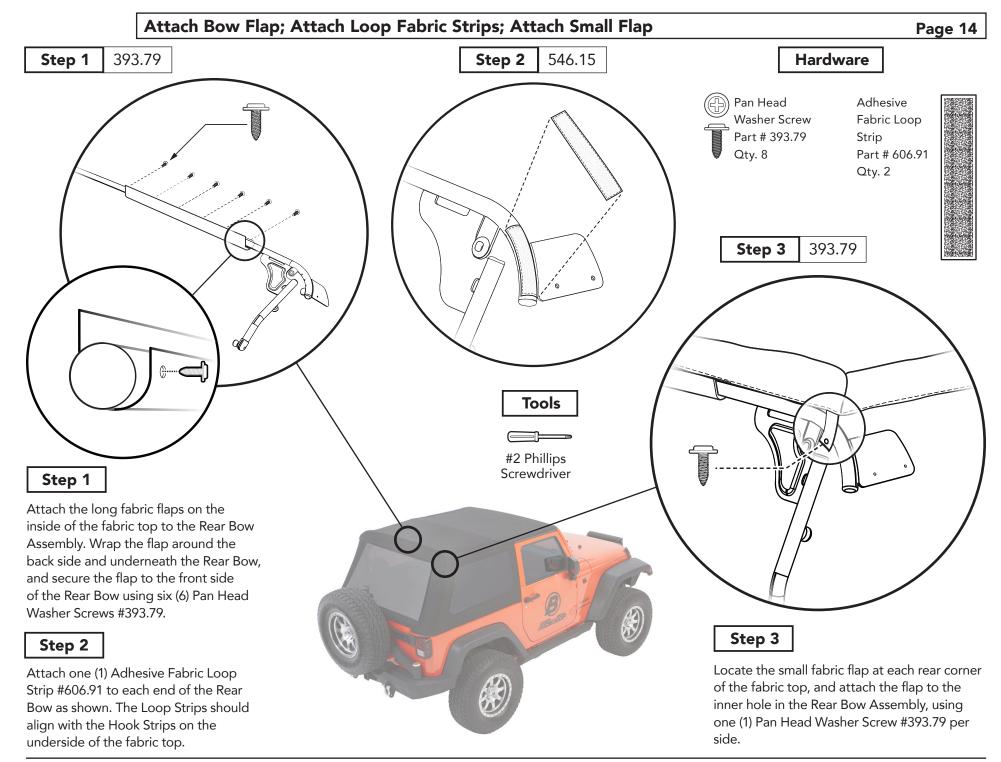

t temps lors de l'installation de ce produit.



**Parts List** All Sections Hardware and Fasteners Multiple Pages #8-32 Threaded Pan Head M5 Nylon Lock Nut Plastic Bushing Stud Bumper Rubber Tube M5 x 35mm Screw Washer Screw Part #473.40 Part #308.62 Part #538.96 Part #544.58 Part #393.79 Part #514.62 Qty. 4 Qty. 2 Qty. 2 Qty. 2 Qty. 2 Qty. 8 **Button Head** 1/4" Flat Washer Press-In Nut #10-32 Flat Washer #10-32 Zip Tie Machine Screw Nylon Lock Nut Socket Cap Screw Part #538.71 Part #538.97 Part #575.27 Part #584.46 Part #538.99 Qty. 2 Part #316.82 Part #316.94 Qty. 4 Qty. 2 Qty. 4 Qty. 2 Qty. 4 Qty. 4



# **Parts List**

- Required parts for installation





## **Parts List**

- Required parts for installation





## **Parts List**

- Required parts for installation





















# Section 10 Attach Tailgate Bar Mounts

Page 16



## **Section 11** Attach Foam Seal and Foam Tape on Inside of Header



### Section 12 Install Quarter Windows



With the Sunrider still folded back, locate the plastic channel along the lower edge of the top fabric, on the right side.

Insert the tapered tip of the sewn-in plastic tube at the top edge of the Quarter Window into the open end of the rear of the channel sewn onto the bottom edge of the top fabric and slide the Quarter Window forward until it stops at the back of the Door Rail.

Repeat on the left side of the vehicle.



# Step 2

Tuck the plastic angle strip along the front edge of the each Quarter Window into the vertical channel on the front of the Door Rail. The plastic angle strip and attached fabric must be rolled