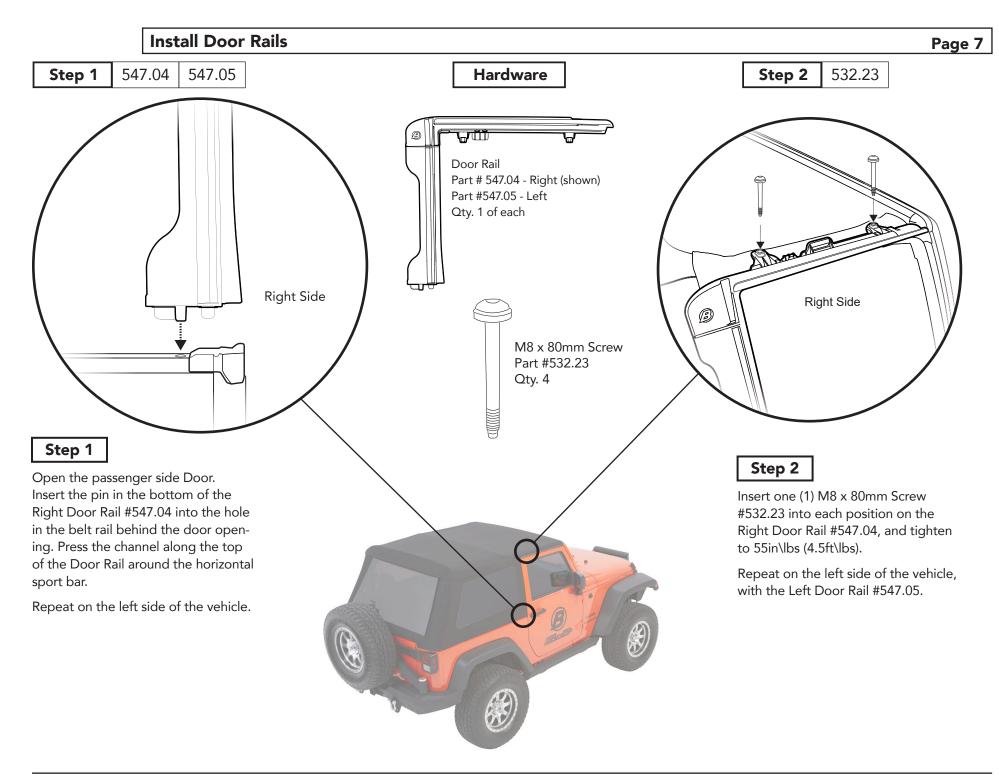

portées en tout temps lors de l'installation de ce produit.



**Parts List** All Sections Hardware and Fasteners Multiple Pages #8-32 Threaded Pan Head M5 Nylon Lock Nut Plastic Bushing Stud Bumper Rubber Tube M5 x 35mm Screw Washer Screw Part #473.40 Part #308.62 Part #538.96 Part #544.58 Part #393.79 Part #514.62 Qty. 4 Qty. 2 Qty. 2 Qty. 2 Qty. 2 Qty. 8 **Button Head** 1/4" Flat Washer Press-In Nut #10-32 Flat Washer #10-32 Zip Tie Machine Screw Nylon Lock Nut Socket Cap Screw Part #538.71 Part #538.97 Part #575.27 Part #584.46 Part #538.99 Qty. 2 Part #316.82 Part #316.94 Qty. 4 Qty. 2 Qty. 4 Qty. 2 Qty. 4 Qty. 4



# **Parts List**

- Required parts for installation





## **Parts List**

- Required parts for installation





## **Parts List**

- Required parts for installation





















# Section 10 Attach Tailgate Bar Mounts

Page 16



## **Section 11** Attach Foam Seal and Foam Tape on Inside of Header



### Section 12 Install Quarter Windows



With the Sunrider still folded back, locate the plastic channel along the lower edge of the top fabric, on the right side.

Insert the tapered tip of the sewn-in plastic tube at the top edge of the Quarter Window into the open end of the rear of the channel sewn onto the bottom edge of the top fabric and slide the Quarter Window forward until it stops at the back of the Door Rail.

Repeat on the left side of the vehicle.



# Step 2

Tuck the plastic angle strip along the front edge of the each Quarter Window into the vertical channel on the front of the Door Rail. The plastic angle strip and attached fabric