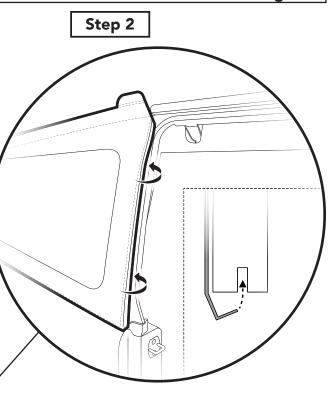

# Step 2

Tuck the plastic angle strip along the front edge of the each Quarter Window into the vertical channel on the front of the Door Rail. The plastic angle strip and attached fabric must be rolled into place in the channel.