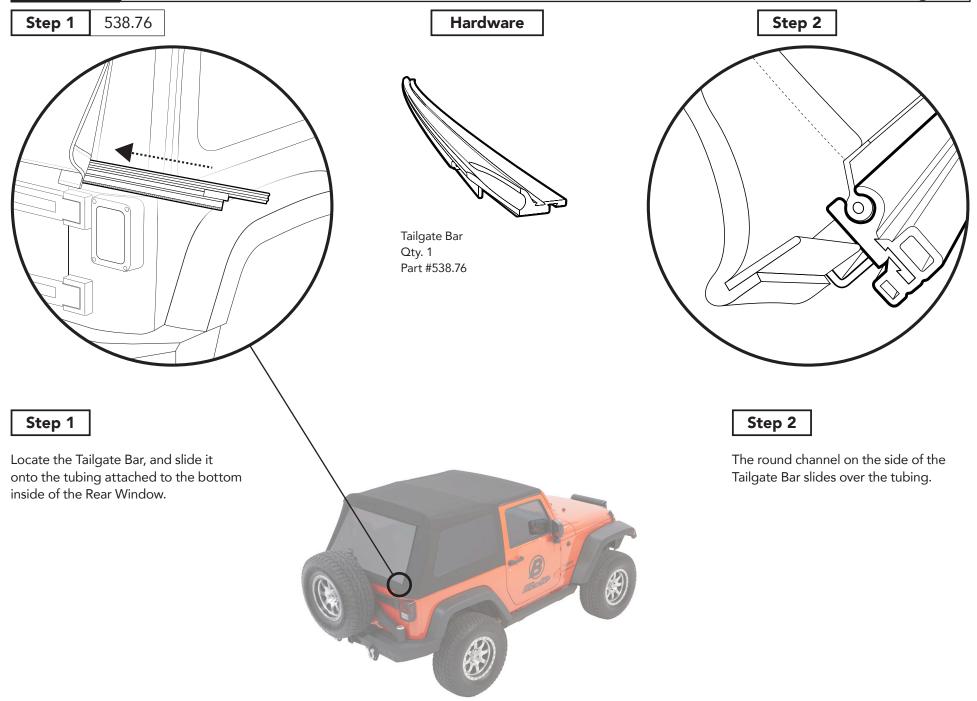

channel on the front of the Door Rail. The plastic angle strip and attached fabric must be rolled into place in the channel.

## Section 12 Install Quarter Windows (cont.)



With the Sunrider still open, tuck the plastic strip along the bottom edge of the right Quarter Window under the Jeep belt rail, by rolling it up underneath the belt rail.

Make sure that the flap at the top front of the right Quarter Window is tucked back over the top of the door rail, so that the Sunrider will lay on top of it when closed.

Repeat on the left Quarter Window.



## Step 4

Locate the straps with sewn-in snaps at the bottom inside corner of each Quarter Window.

Snap the end of each strap to the snap on the inside of each Tailgate Bar Mount.

Page 19

# Section 13 Attach Tailgate Bar to Rear Window















#### WHAT BESTOP WARRANTS

Subject to the terms and conditions of sale, including any terms and conditions set forth by Bestop, Inc. ("Bestop" or "us" or "we") in our then-current terms of sale on our website (collectively, the "Terms"), Bestop represents and warrants that: the covered products listed in the "Covered Products and Warranty Periods" section (a "Product") will substantially be free from defects in materials and workmanship for the specified warranty periods set forth in that section.

### THE WARRANTY IS LIMITED AND CONDITIONAL

This warranty applies to the original purchaser of the Product only. The warranty is valid only as long as the original retail purchaser owns the vehicle upon which the Product is installed. The warranty expires should the Product be rem