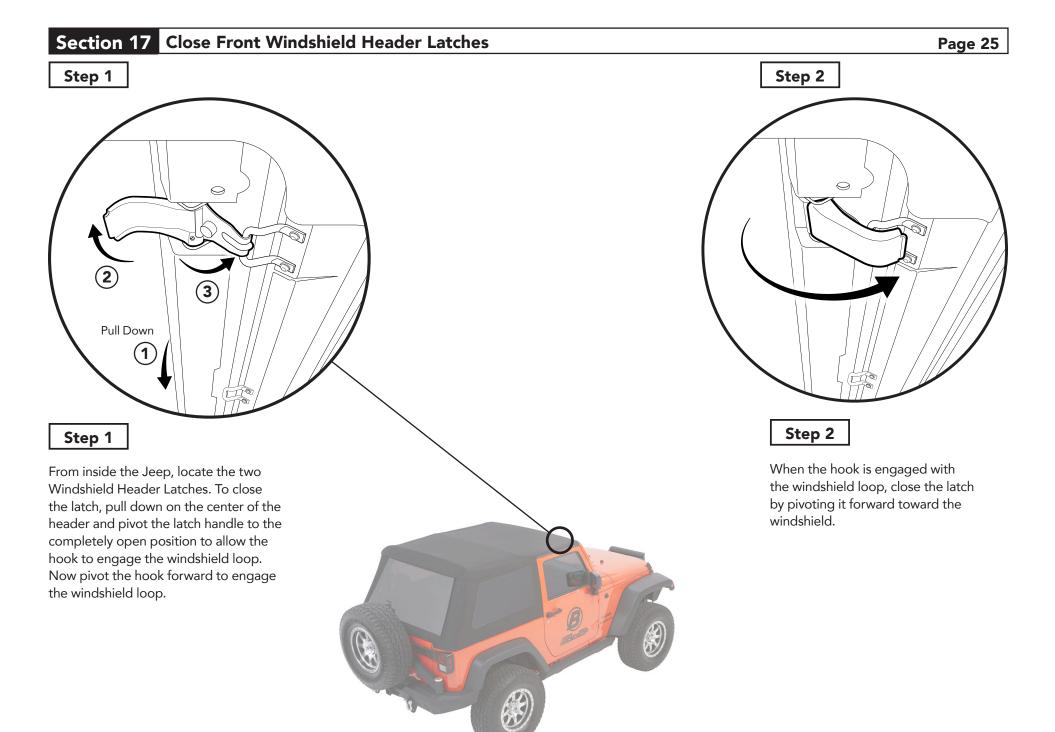

n the front of the Door Rail. The plastic angle strip and attached fabric must be rolled into place in the channel.

## Section 12 Install Quarter Windows (cont.)



With the Sunrider still open, tuck the plastic strip along the bottom edge of the right Quarter Window under the Jeep belt rail, by rolling it up underneath the belt rail.

Make sure that the flap at the top front of the right Quarter Window is tucked back over the top of the door rail, so that the Sunrider will lay on top of it when closed.

Repeat on the left Quarter Window.



## Step 4

Locate the straps with sewn-in snaps at the bottom inside corner of each Quarter Window.

Snap the end of each strap to the snap on the inside of each Tailgate Bar Mount.

Page 19

# Section 13 Attach Tailgate Bar to Rear Window















#### WHAT BESTOP WARRANTS

Subject to the terms and conditions of sale, including any terms and conditions set forth by Bestop, Inc. ("Bestop" or "us" or "we") in our then-current terms of sale on our website (collectively, the "Terms"), Bestop represents and warrants that: the covered products listed in the "Covered Products and Warranty Periods" section (a "Product") will substantially be free from defects in materials and workmanship for the specified warranty periods set forth in that section.

### THE WARRANTY IS LIMITED AND CONDITIONAL

This warranty applies to the original purchaser of the Product only. The warranty is valid only as long as the original retail purchaser owns the vehicle upon which the Product is installed. The warranty expires should the Product be removed from