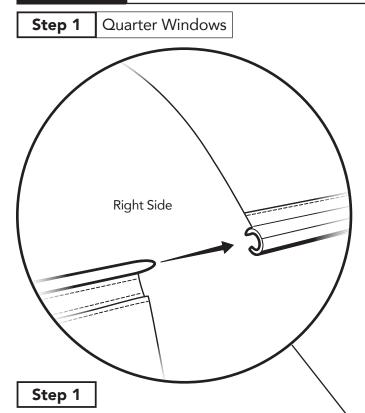

### Section 12 Install Quarter Windows

With the Sunrider still folded back, locate the plastic channel along the lower edge of the top fabric, on the right side.

Insert the tapered tip of the sewn-in plastic tube at the top edge of the Quarter Window into the open end of the rear of the channel sewn onto the bottom edge of the top fabric and slide the Quarter Window forward until it stops at the back of the Door Rail.