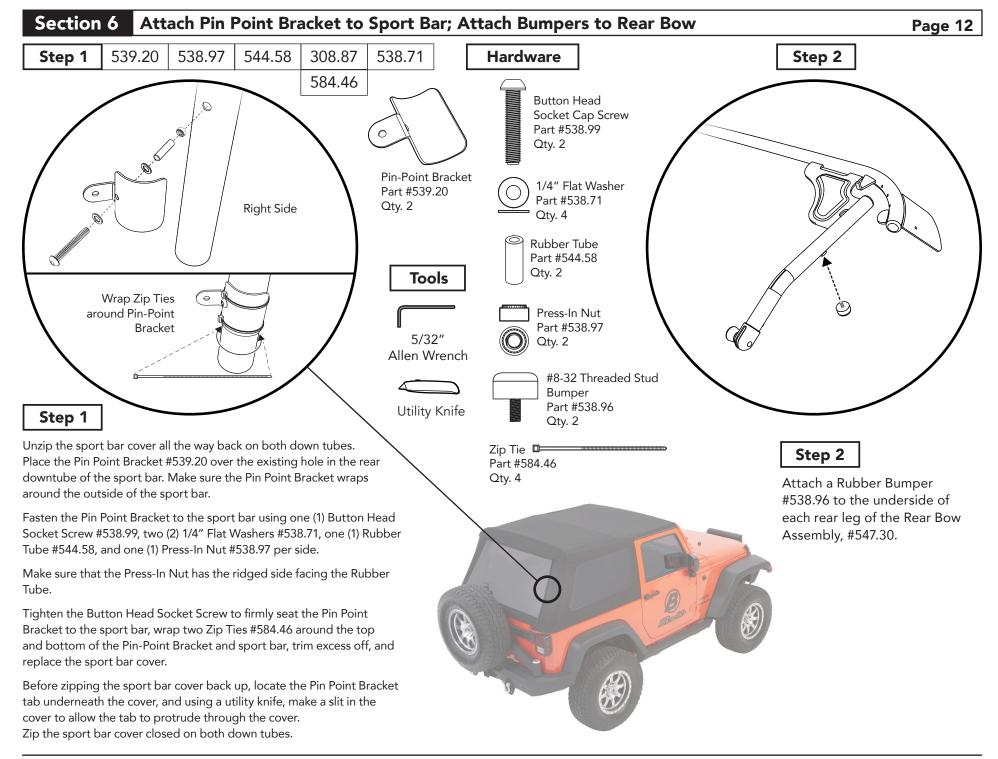

tout temps lors de l'installation de ce produit.



**Parts List** All Sections Hardware and Fasteners Multiple Pages #8-32 Threaded Pan Head M5 Nylon Lock Nut Plastic Bushing Stud Bumper Rubber Tube M5 x 35mm Screw Washer Screw Part #473.40 Part #308.62 Part #538.96 Part #544.58 Part #393.79 Part #514.62 Qty. 4 Qty. 2 Qty. 2 Qty. 2 Qty. 2 Qty. 8 **Button Head** 1/4" Flat Washer Press-In Nut #10-32 Flat Washer #10-32 Zip Tie Machine Screw Nylon Lock Nut Socket Cap Screw Part #538.71 Part #538.97 Part #575.27 Part #584.46 Part #538.99 Qty. 2 Part #316.82 Part #316.94 Qty. 4 Qty. 2 Qty. 4 Qty. 2 Qty. 4 Qty. 4



# **Parts List**

- Required parts for installation





## **Parts List**

- Required parts for installation





## **Parts List**

- Required parts for installation





















# Section 10 Attach Tailgate Bar Mounts

Page 16



## **Section 11** Attach Foam Seal and Foam Tape on Inside of Header



### Section 12 Install Quarter Windows



With the Sunrider still folded back, locate the plastic channel along the lower edge of the top fabric, on the right side.

Insert the tapered tip of the sewn-in plastic tube at the top edge of the Quarter Window into the open end of the rear of the channel sewn onto the bottom edge of the top fabric and slide the Quarter Window forward until it stops at the back of the Door Rail.

Repeat on the left side of the vehicle.



# Step 2

Tuck the plastic angle strip along the front edge of the each Quarter Window into the vertical channel on the front of the Door Rail. The plastic angle strip and attached fabric must be ro