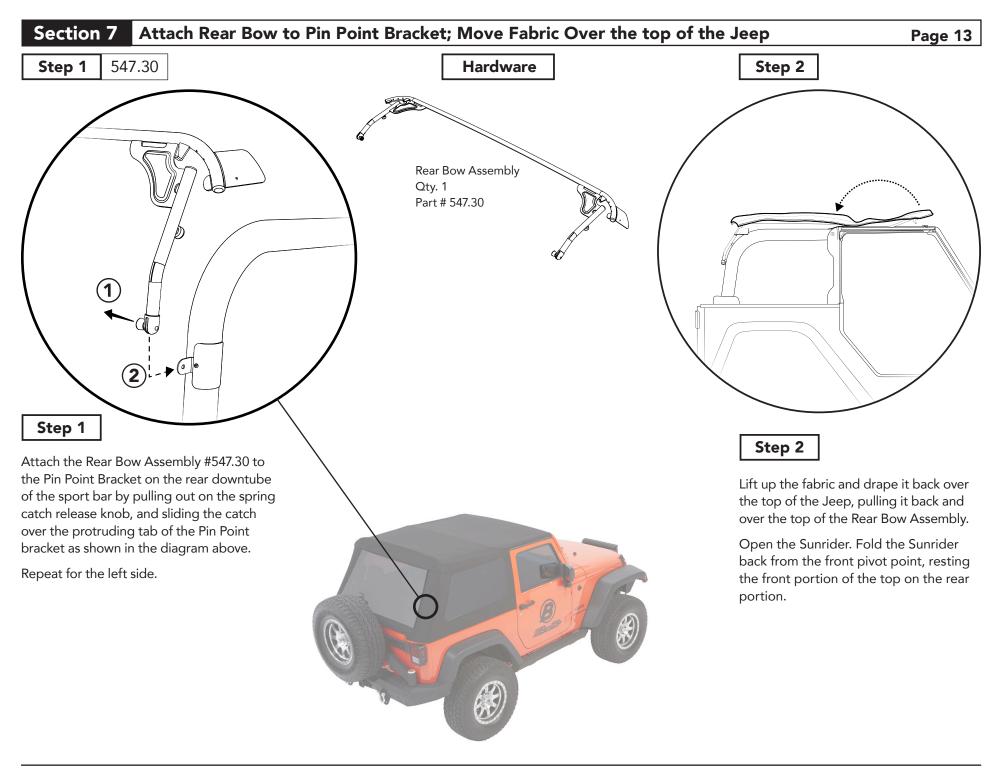

out temps lors de l'installation de ce produit.



**Parts List** All Sections Hardware and Fasteners Multiple Pages #8-32 Threaded Pan Head M5 Nylon Lock Nut Plastic Bushing Stud Bumper Rubber Tube M5 x 35mm Screw Washer Screw Part #473.40 Part #308.62 Part #538.96 Part #544.58 Part #393.79 Part #514.62 Qty. 4 Qty. 2 Qty. 2 Qty. 2 Qty. 2 Qty. 8 **Button Head** 1/4" Flat Washer Press-In Nut #10-32 Flat Washer #10-32 Zip Tie Machine Screw Nylon Lock Nut Socket Cap Screw Part #538.71 Part #538.97 Part #575.27 Part #584.46 Part #538.99 Qty. 2 Part #316.82 Part #316.94 Qty. 4 Qty. 2 Qty. 4 Qty. 2 Qty. 4 Qty. 4



# **Parts List**

- Required parts for installation





## **Parts List**

- Required parts for installation





## **Parts List**

- Required parts for installation





















# Section 10 Attach Tailgate Bar Mounts

Page 16



## **Section 11** Attach Foam Seal and Foam Tape on Inside of Header



### Section 12 Install Quarter Windows



With the Sunrider still folded back, locate the plastic channel along the lower edge of the top fabric, on the right side.

Insert the tapered tip of the sewn-in plastic tube at the top edge of the Quarter Window into the open end of the rear of the channel sewn onto the bottom edge of the top fabric and slide the Quarter Window forward until it stops at the back of the Door Rail.

Repeat on the left side of the vehicle.



# Step 2

Tuck the plastic angle strip along the front edge of the each Quarter Window into the vertical channel on the front of the Door Rail. The plastic angle strip and attached fabric must be roll