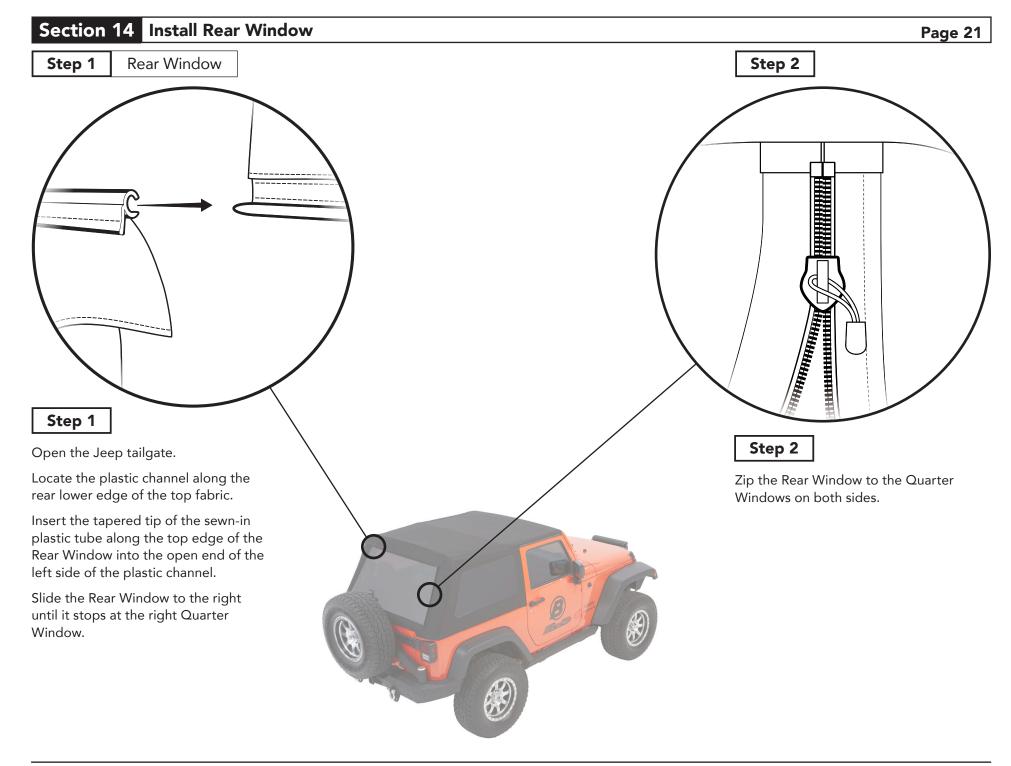

hannel on the front of the Door Rail. The plastic angle strip and attached fabric must be rolled into place in the channel.

## Section 12 Install Quarter Windows (cont.)



With the Sunrider still open, tuck the plastic strip along the bottom edge of the right Quarter Window under the Jeep belt rail, by rolling it up underneath the belt rail.

Make sure that the flap at the top front of the right Quarter Window is tucked back over the top of the door rail, so that the Sunrider will lay on top of it when closed.

Repeat on the left Quarter Window.



## Step 4

Locate the straps with sewn-in snaps at the bottom inside corner of each Quarter Window.

Snap the end of each strap to the snap on the inside of each Tailgate Bar Mount.

Page 19

# Section 13 Attach Tailgate Bar to Rear Window















#### WHAT BESTOP WARRANTS

Subject to the terms and conditions of sale, including any terms and conditions set forth by Bestop, Inc. ("Bestop" or "us" or "we") in our then-current terms of sale on our website (collectively, the "Terms"), Bestop represents and warrants that: the covered products listed in the "Covered Products and Warranty Periods" section (a "Product") will substantially be free from defects in materials and workmanship for the specified warranty periods set forth in that section.

### THE WARRANTY IS LIMITED AND CONDITIONAL

This warranty applies to the original purchaser of the Product only. The warranty is valid only as long as the original retail purchaser owns the vehicle upon which the Product is installed. The warranty expires should the Product be remov