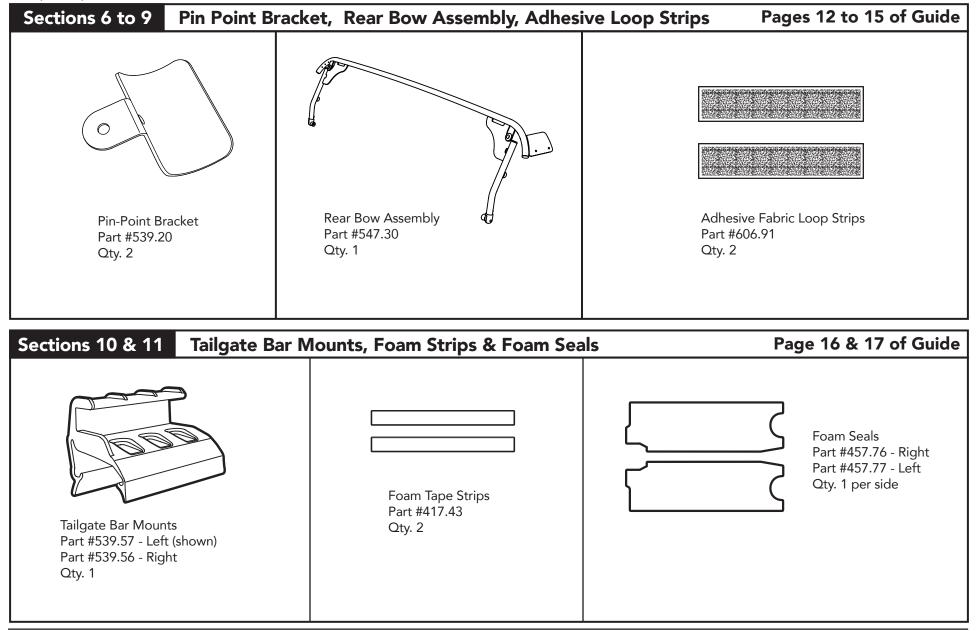

# Section 10 Attach Tailgate Bar Mounts

Page 16

## **Section 11** Attach Foam Seal and Foam Tape on Inside of Header