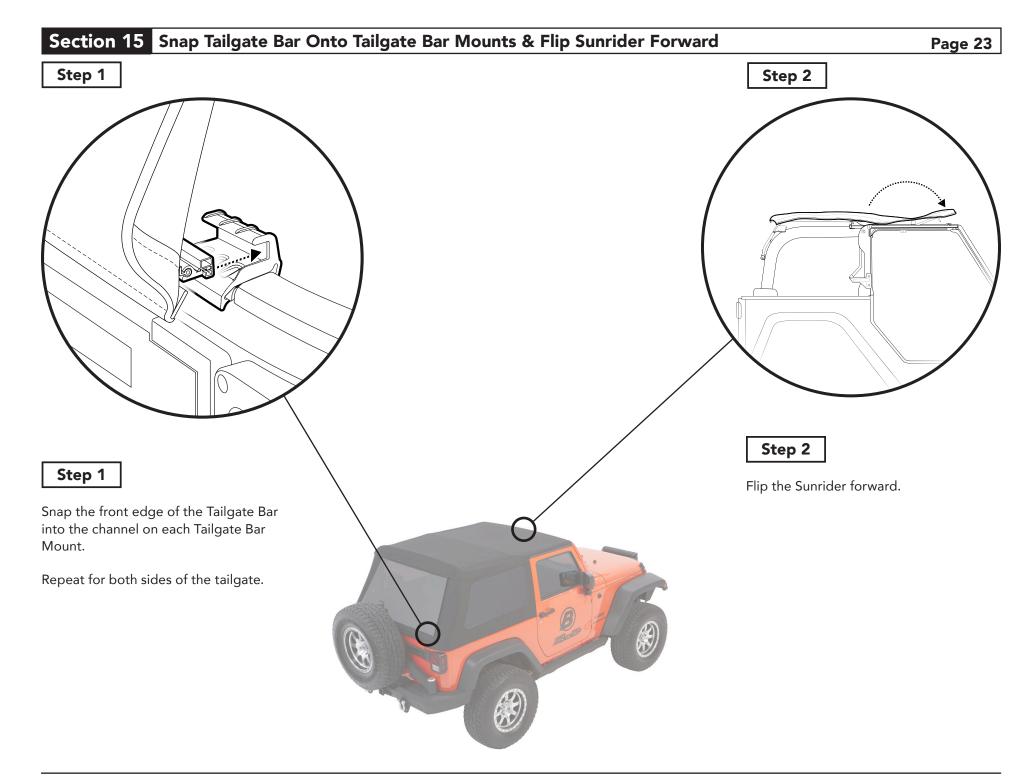

# Section 10 Attach Tailgate Bar Mounts

Page 16

# Section 13 Attach Tailgate Bar to Rear Window