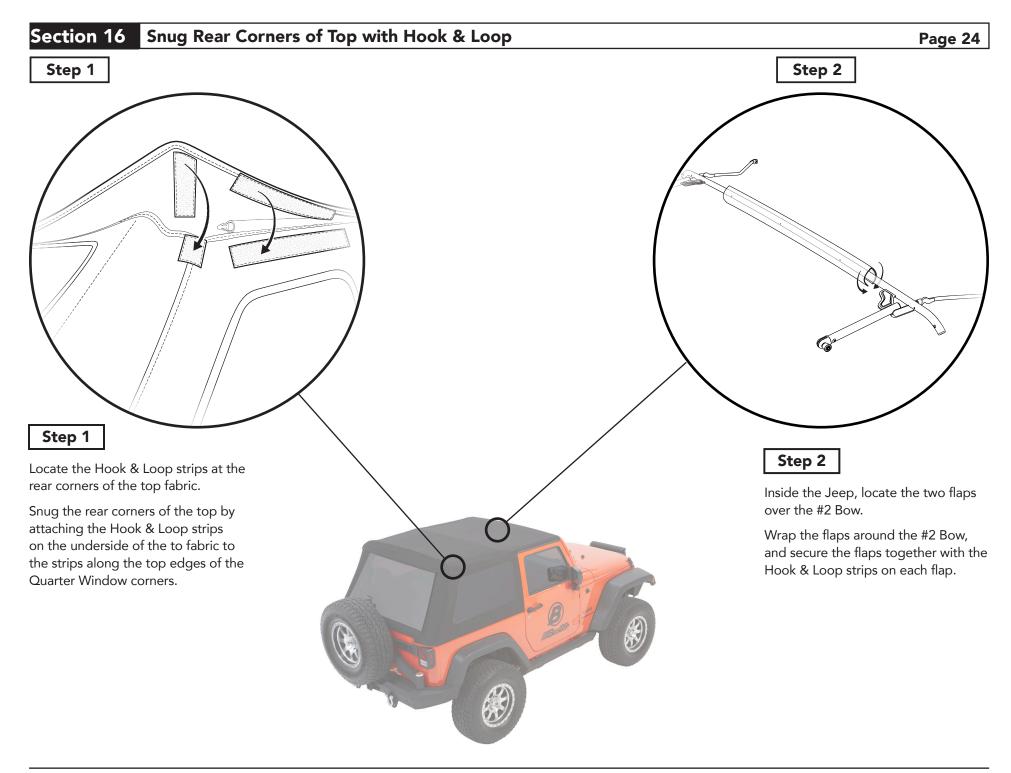

### Section 12 Install Quarter Windows

With the Sunrider still folded back, locate the plastic channel along the lower edge of the top fabric, on the right side.

Insert the tapered tip of the sewn-in plastic tube at the top edge of the Quarter Window into the open end of the rear of the channel sewn onto the bottom edge of the top fabric and slide the Quarter Window forward until it stops at the back of the Door Rail.

Repeat on the left side of the vehicle.