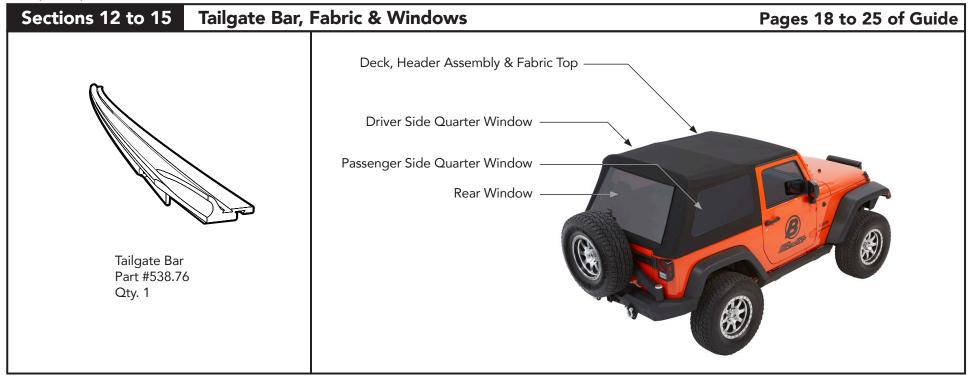

### Section 12 Install Quarter Windows

With the Sunrider still folded back, locate the plastic channel along the lower edge of the top fabric, on the right side.

Insert the tapered tip of the sewn-in plastic tube at the top edge of the Quarter Window into the open end of the rear of the channel sewn onto the bottom edge of the top fabric and slide the Quarter Window forward until it stops at the back of the Door Rail.

Repeat on the left side of the vehicle.

# Step 2

Tuck the plastic angle strip along the front edge of the each Quarter Window into the vertical channel on the front of the Door Rail. The plastic angle strip and attached fabric must be rolled into place in the channel.

## Section 12 Install Quarter Windows (cont.)

With the Sunrider still open, tuck the plastic strip along the bottom edge of the right Quarter Window under the Jeep belt rail, by rolling it up underneath the belt rail.

Make sure that the flap at the top front of the right Quarter Window is tucked back over the top of the door rail, so that the Sunrider will lay on top of it when closed.

Repeat on the left Quarter Window.

## Step 4

Locate the straps with sewn-in snaps at the bottom inside corner of each Quarter Window.

Snap the end of each strap to the snap on the inside of each Tailgate Bar Mount.

Page 19

# Section 13 Attach Tailgate Bar to Rear Window