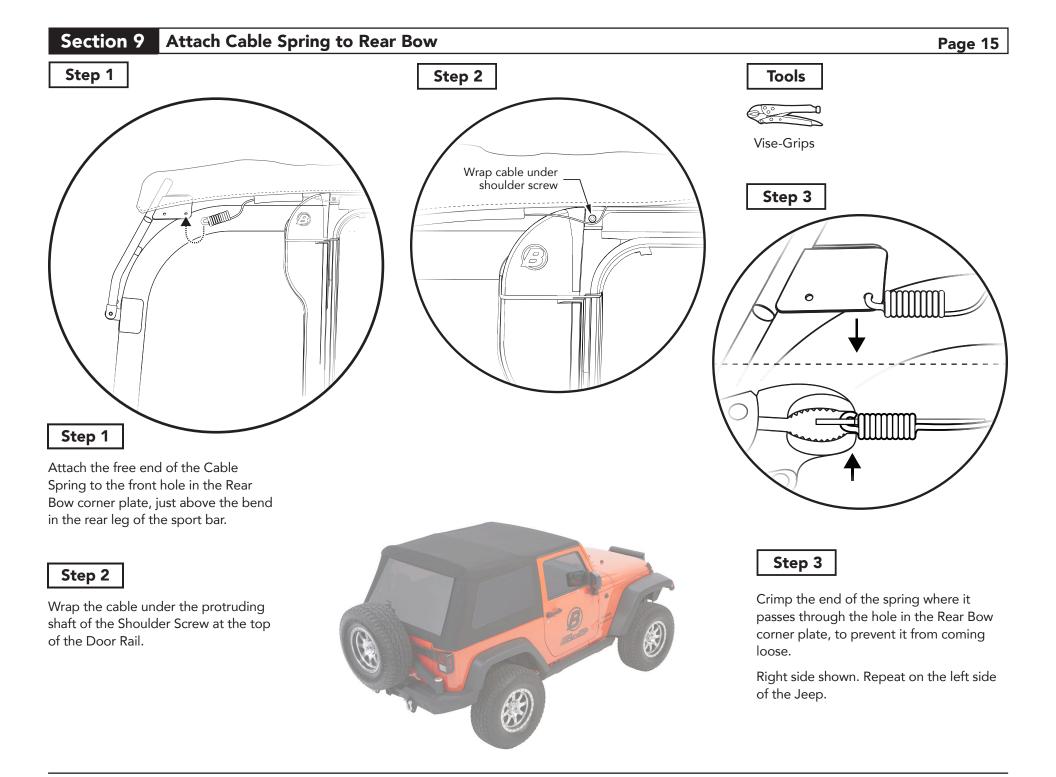

temps lors de l'installation de ce produit.



**Parts List** All Sections Hardware and Fasteners Multiple Pages #8-32 Threaded Pan Head M5 Nylon Lock Nut Plastic Bushing Stud Bumper Rubber Tube M5 x 35mm Screw Washer Screw Part #473.40 Part #308.62 Part #538.96 Part #544.58 Part #393.79 Part #514.62 Qty. 4 Qty. 2 Qty. 2 Qty. 2 Qty. 2 Qty. 8 **Button Head** 1/4" Flat Washer Press-In Nut #10-32 Flat Washer #10-32 Zip Tie Machine Screw Nylon Lock Nut Socket Cap Screw Part #538.71 Part #538.97 Part #575.27 Part #584.46 Part #538.99 Qty. 2 Part #316.82 Part #316.94 Qty. 4 Qty. 2 Qty. 4 Qty. 2 Qty. 4 Qty. 4



# **Parts List**

- Required parts for installation





## **Parts List**

- Required parts for installation





## **Parts List**

- Required parts for installation





















# Section 10 Attach Tailgate Bar Mounts

Page 16



## **Section 11** Attach Foam Seal and Foam Tape on Inside of Header



### Section 12 Install Quarter Windows



With the Sunrider still folded back, locate the plastic channel along the lower edge of the top fabric, on the right side.

Insert the tapered tip of the sewn-in plastic tube at the top edge of the Quarter Window into the open end of the rear of the channel sewn onto the bottom edge of the top fabric and slide the Quarter Window forward until it stops at the back of the Door Rail.

Repeat on the left side of the vehicle.



# Step 2

Tuck the plastic angle strip along the front edge of the each Quarter Window into the vertical channel on the front of the Door Rail. The plastic angle strip and attached fabric must be rolled i