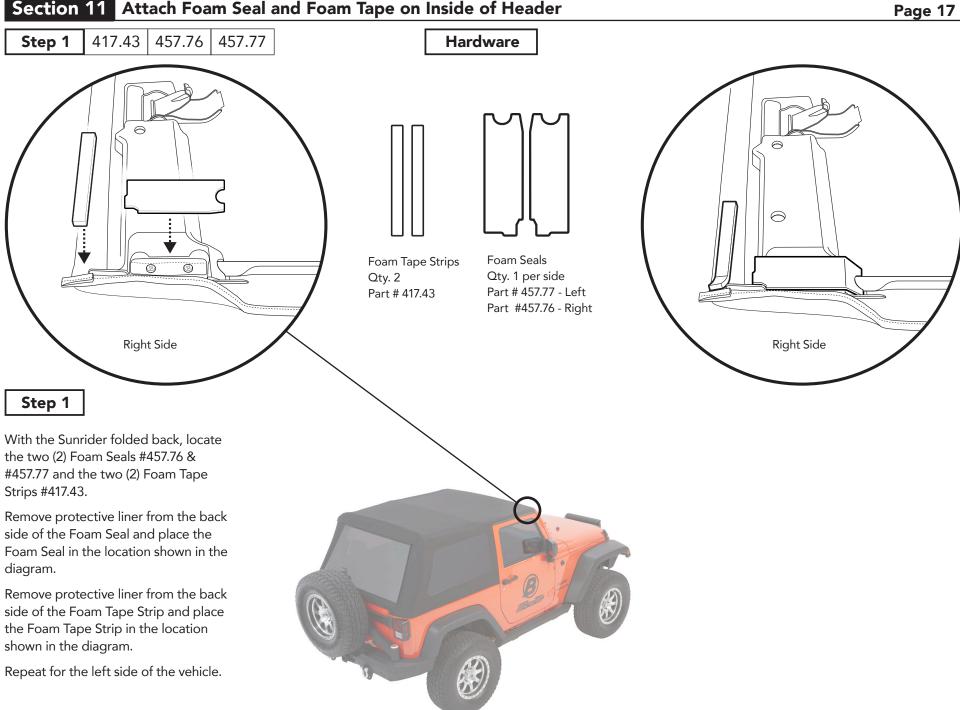

ded Pan Head M5 Nylon Lock Nut Plastic Bushing Stud Bumper Rubber Tube M5 x 35mm Screw Washer Screw Part #473.40 Part #308.62 Part #538.96 Part #544.58 Part #393.79 Part #514.62 Qty. 4 Qty. 2 Qty. 2 Qty. 2 Qty. 2 Qty. 8 **Button Head** 1/4" Flat Washer Press-In Nut #10-32 Flat Washer #10-32 Zip Tie Machine Screw Nylon Lock Nut Socket Cap Screw Part #538.71 Part #538.97 Part #575.27 Part #584.46 Part #538.99 Qty. 2 Part #316.82 Part #316.94 Qty. 4 Qty. 2 Qty. 4 Qty. 2 Qty. 4 Qty. 4



# **Parts List**

- Required parts for installation





## **Parts List**

- Required parts for installation





## **Parts List**

- Required parts for installation





















# Section 10 Attach Tailgate Bar Mounts

Page 16



## **Section 11** Attach Foam Seal and Foam Tape on Inside of Header



### Section 12 Install Quarter Windows



With the Sunrider still folded back, locate the plastic channel along the lower edge of the top fabric, on the right side.

Insert the tapered tip of the sewn-in plastic tube at the top edge of the Quarter Window into the open end of the rear of the channel sewn onto the bottom edge of the top fabric and slide the Quarter Window forward until it stops at the back of the Door Rail.

Repeat on the left side of the vehicle.



# Step 2

Tuck the plastic angle strip along the front edge of the each Quarter Window into the vertical channel on the front of the Door Rail. The plastic angle strip and attached fabric must be rolled into place in the channel.

## Section 12 Install Quarter Windows (cont.)



With the Sunrider still open, tuck the plastic s