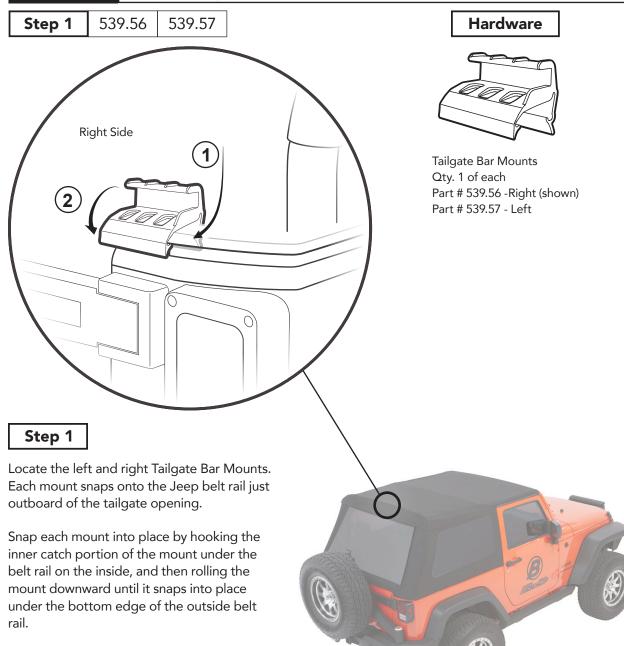

ts List** All Sections Hardware and Fasteners Multiple Pages #8-32 Threaded Pan Head M5 Nylon Lock Nut Plastic Bushing Stud Bumper Rubber Tube M5 x 35mm Screw Washer Screw Part #473.40 Part #308.62 Part #538.96 Part #544.58 Part #393.79 Part #514.62 Qty. 4 Qty. 2 Qty. 2 Qty. 2 Qty. 2 Qty. 8 **Button Head** 1/4" Flat Washer Press-In Nut #10-32 Flat Washer #10-32 Zip Tie Machine Screw Nylon Lock Nut Socket Cap Screw Part #538.71 Part #538.97 Part #575.27 Part #584.46 Part #538.99 Qty. 2 Part #316.82 Part #316.94 Qty. 4 Qty. 2 Qty. 4 Qty. 2 Qty. 4 Qty. 4



# **Parts List**

- Required parts for installation





## **Parts List**

- Required parts for installation





## **Parts List**

- Required parts for installation





















# Section 10 Attach Tailgate Bar Mounts

Page 16



## **Section 11** Attach Foam Seal and Foam Tape on Inside of Header



### Section 12 Install Quarter Windows



With the Sunrider still folded back, locate the plastic channel along the lower edge of the top fabric, on the right side.

Insert the tapered tip of the sewn-in plastic tube at the top edge of the Quarter Window into the open end of the rear of the channel sewn onto the bottom edge of the top fabric and slide the Quarter Window forward until it stops at the back of the Door Rail.

Repeat on the left side of the vehicle.



# Step 2

Tuck the plastic angle strip along the front edge of the each Quarter Window into the vertical channel on the front of the Door Rail. The plastic angle strip and attached fabric must be rolled into place in the channel.

## Section 12 Install Qua