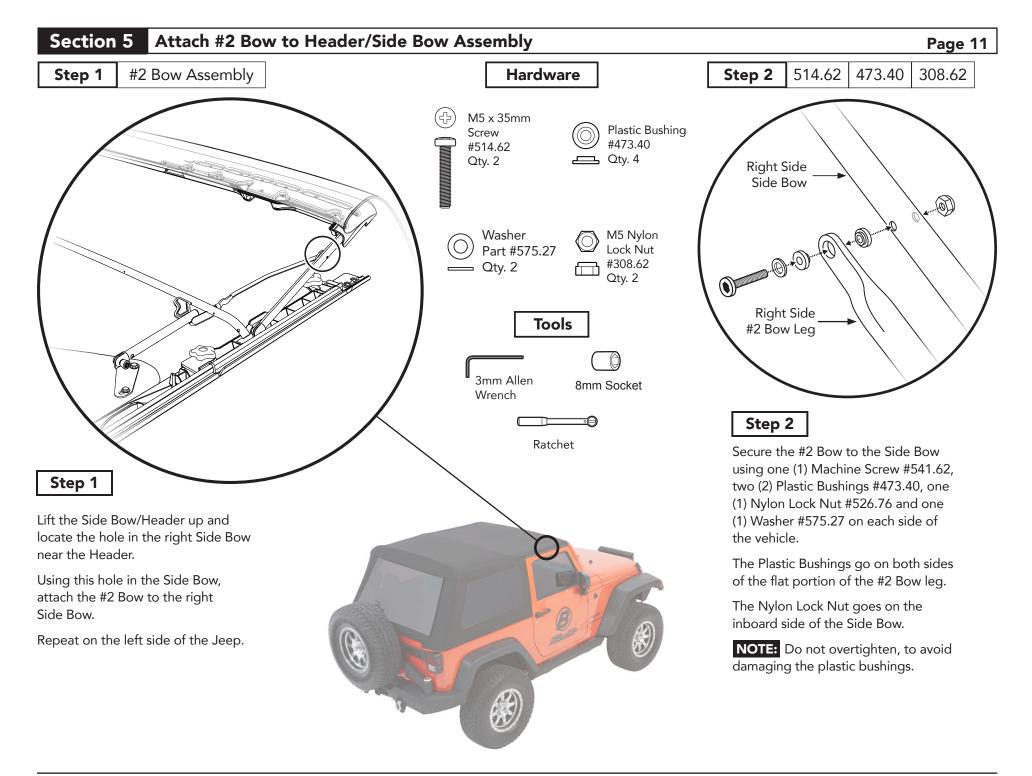

en tout temps lors de l'installation de ce produit.



**Parts List** All Sections Hardware and Fasteners Multiple Pages #8-32 Threaded Pan Head M5 Nylon Lock Nut Plastic Bushing Stud Bumper Rubber Tube M5 x 35mm Screw Washer Screw Part #473.40 Part #308.62 Part #538.96 Part #544.58 Part #393.79 Part #514.62 Qty. 4 Qty. 2 Qty. 2 Qty. 2 Qty. 2 Qty. 8 **Button Head** 1/4" Flat Washer Press-In Nut #10-32 Flat Washer #10-32 Zip Tie Machine Screw Nylon Lock Nut Socket Cap Screw Part #538.71 Part #538.97 Part #575.27 Part #584.46 Part #538.99 Qty. 2 Part #316.82 Part #316.94 Qty. 4 Qty. 2 Qty. 4 Qty. 2 Qty. 4 Qty. 4



# **Parts List**

- Required parts for installation





## **Parts List**

- Required parts for installation





## **Parts List**

- Required parts for installation





















# Section 10 Attach Tailgate Bar Mounts

Page 16



## **Section 11** Attach Foam Seal and Foam Tape on Inside of Header



### Section 12 Install Quarter Windows



With the Sunrider still folded back, locate the plastic channel along the lower edge of the top fabric, on the right side.

Insert the tapered tip of the sewn-in plastic tube at the top edge of the Quarter Window into the open end of the rear of the channel sewn onto the bottom edge of the top fabric and slide the Quarter Window forward until it stops at the back of the Door Rail.

Repeat on the left side of the vehicle.



# Step 2

Tuck the plastic angle strip along the front edge of the each Quarter Window into the vertical channel on the front of the Door Rail. The plastic angle strip and attached fabric must be