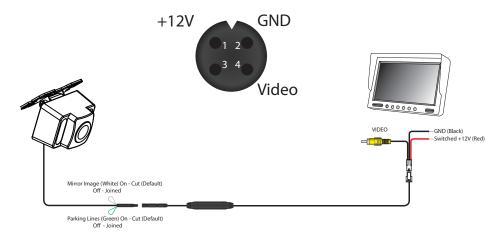

Angle       | 170 degrees                            |
| Mirror Image        | YES                                    |
| Normal View         | YES                                    |
| Water/Debris-Proof  | IP67                                   |
| Audio               | NO                                     |
| Power Supply        | 9-16V DC                               |
| Current             | <150mA                                 |
| Working Temperature | -30°C - +70°C                          |
| Dimensions (mm)     | D 22.5 (0.9) x W 32 (1.3) x H 22 (0.9) |
| System              | NTSC                                   |
| TV Lines            | 420                                    |
| Resolution          | 648 x 488                              |

## Wiring Diagram & Pin Out



4800mm / 189in.