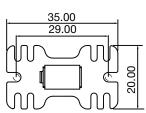

ing by providing high quality images of surrounding areas and obstacles in the vicinity of the vehicle. They will also improve vehicle maneuvering capability by displaying blind spots not normally visible to the driver.

Please ensure you read and understand all aspects of this manual before fitting or using your EchoMaster Pro Camera. Choose a suitable mounting place dependent on the application. Ensure that there are no wiring harnesses or hoses/pipes located behind this panel before drilling.

# **Key Features**

- ▶ 1/4" CMOS Sensor
- Operates at 0.5 LUX
- 7 IR LEDs
- IP67 Rated
- ▶ 170 Degree Viewing Angle
- Selectable Image (mirrored/non-mirrored)
- Parking Lines (Selectable)

#### **Box Contents**

- Camera
- Mounting Bracket
- Wiring Harness
- Manual

# **Dimensions (mm/in)**







### **Specifications**

|                     | PCAM-10FF-N                            |
|---------------------|----------------------------------------|
| Sensor Type         | 1/4" CMOS                              |
| LEDs                | 7                                      |
| Illumination        | 0 LUX                                  |
| Viewing Angle       | 170 degrees                            |
| Mirror Image        | YES                                    |
| Normal View         | YES                                    |
| Water/Debris-Proof  | IP67                                   |
| Audio               | NO                                     |
| Power Supply        | 9-16V DC                               |
| Current             | <150mA