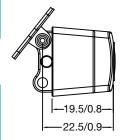

# **Dimensions (mm/in)**

### **Specifications**

|                     | PCAM-10FF-N                            |
|---------------------|----------------------------------------|
| Sensor Type         | 1/4" CMOS                              |
| LEDs                | 7                                      |
| Illumination        | 0 LUX                                  |
| Viewing Angle       | 170 degrees                            |
| Mirror Image        | YES                                    |
| Normal View         | YES                                    |
| Water/Debris-Proof  | IP67                                   |
| Audio               | NO                                     |
| Power Supply        | 9-16V DC                               |
| Current             | <150mA                                 |
| Working Temperature | -30°C - +70°C                          |
| Dimensions (mm)     | D 22.5 (0.9) x W 32 (1.3) x H 22 (0.9) |
| System              | NTSC                                   |
| TV Lines            | 420                                    |
| Resolution          | 648 x 488                              |