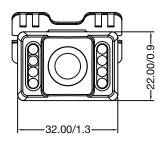

# **Dimensions (mm/in)**

### **Specifications**

|                     | PCAM-10FF-N                            |
|---------------------|----------------------------------------|
| Sensor Type         | 1/4" CMOS                              |
| LEDs                | 7                                      |
| Illumination        | 0 LUX                                  |
| Viewing Angle       | 170 degrees                            |
| Mirror Image        | YES                                    |
| Normal View         | YES                                    |
| Water/Debris-Proof  | IP67                                   |
| Audio               | NO                                     |
| Power Supply        | 9-16V DC                               |
| Current             | <150mA                                 |
| Working Temperature | -30°C - +70°C                          |
| Dimensions (mm)     | D 22.5 (0.9) x W 32 (1.3) x H 22 (0.9) |
| System              | NTSC                                   |
| TV Lines            | 420                                    |
| Resolution          | 648 x 488                              |