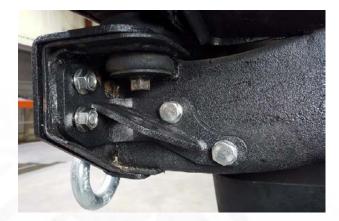

#### 1) INSTALL BRACKETS

The brackets must be installed on the correct side for proper fit. Please ensure you use the correct bracket on the correct side.

On one side of your rear bumper, remove the outer most bolts. These will be replaced with the hardware provided.

Tighten all hardware for this side.

- 2) REPEAT STEPS FOR THE OPPOSITE SIDE BRACKET
- 3) ENJOY YOUR NEW FISHBONE OFFROAD TIE-IN BRACKETS!

2