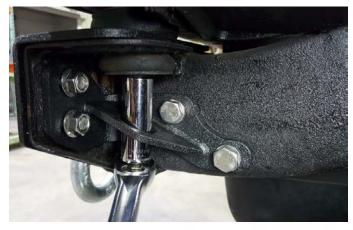

#### 1) INSTALL BRACKETS

The brackets must be installed on the correct side for proper fit. Please ensure you use the correct bracket on the correct side.

On one side of your rear bumper, remove the outer most bolts. These will be replaced with the hardware provided.

## FB21074

2107400

Jeep® TJ Wrangler Rear Bumper Tie-in Brackets

Loosely install the bracket to the rear crossmember using 2 M10 bolts, 2 washers and 2 serrated nuts.

Utilizing the factory hole locations in the frame of the jeep, insert a bolt and washer through the top hole of the bracket and into the frame.

Using a 15mm box end wrench, place the serrated nut in the closed end part of the wrench. **TIP:** Use a piece of tape to hold the nut in place.

Reach the nut into the frame through large opening in the bottom. Move the bolt around until you are able to thread the nut on the bolt. Once the tightening process has started, the serrated part of the nut will hold itself in place while you tighten. Repeat these steps for the lower hole.