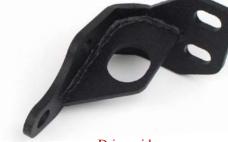

### **FB21074**

Jeep<sup>®</sup> TJ Wrangler **Rear Bumper Tie-in Brackets** 

Passenger side

Driver side

Designed to allow access to the OEM body mount bolts!