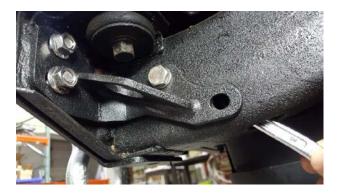

#### 1) INSTALL BRACKETS

The brackets must be installed on the correct side for proper fit. Please ensure you use the correct bracket on the correct side.

On one side of your rear bumper, remove the outer most bolts. These will be replaced with the hardware provided.

Tighten all hardware for this side.

- 2) REPEAT STEPS FOR THE OPPOSITE SIDE BRACKET
- 3) ENJOY YOUR NEW FISHBONE OFFROAD TIE-IN BRACKETS!

2