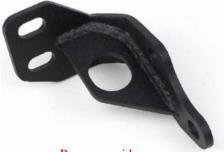

### **FB21074**

Jeep<sup>®</sup> TJ Wrangler **Rear Bumper Tie-in Brackets** 

Passenger side

Driver side

Designed to allow access to the OEM body mount bolts!