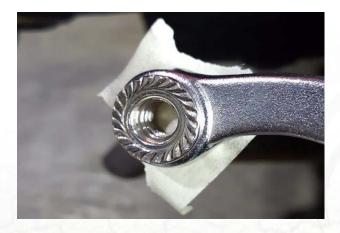

Using a 15mm box end wrench, place the serrated nut in the closed end part of the wrench. **TIP:** Use a piece of tape to hold the nut in place.

Reach the nut into the frame through large opening in the bottom. Move the bolt around until you are able to thread the nut on the bolt. Once the tightening process has started, the serrated part of the nut will hold itself in place while you tighten. Repeat these steps for the lower hole.