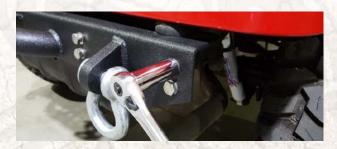

#### 1) INSTALL BRACKETS

The brackets must be installed on the correct side for proper fit. Please ensure you use the correct bracket on the correct side.

On one side of your rear bumper, remove the outer most bolts. These will be replaced with the hardware provided.

## FB21074

2107400

Jeep® TJ Wrangler Rear Bumper Tie-in Brackets

Loosely install the bracket to the rear crossmember using 2 M10 bolts, 2 washers and 2 serrated nuts.

Utilizing the factory hole locations in the frame of the jeep, insert a bolt and washer through the top hole of the bracket and into the frame.

Using a 15mm box end wrench, place the serrated nut in the closed end part of the wrench. **TIP:** Use a piece of tape to hold the nut in place.

Reach the nut into the frame through large opening in the bottom. Move the bolt around until you are able to thread the nut on the bolt. Once the tightening process has started, the serrated part of the nut will hold itself in place while you tighten. Repeat these steps for the lower hole.