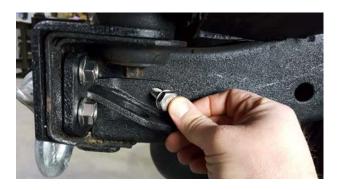

## FB21074

2107400

Jeep® TJ Wrangler Rear Bumper Tie-in Brackets

Loosely install the bracket to the rear crossmember using 2 M10 bolts, 2 washers and 2 serrated nuts.

Utilizing the factory hole locations in the frame of the jeep, insert a bolt and washer through the top hole of the bracket and into the frame.

Using a 15mm box end wrench, place the serrated nut in the closed end part of the wrench. **TIP:** Use a piece of tape to hold the nut in place.

Reach the nut into the frame through large opening in the bottom. Move the bolt around until you are able to thread the nut on the bolt. Once the tightening process has started, the serrated part of the nut will hold itself in place while you tighten. Repeat these steps for the lower hole.