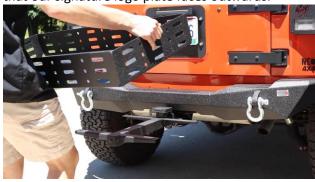

#### 2) ASSEMBLE

Place the Basket onto the Support Bracket so that our signature logo plate faces outwards.

Line up the bolt holes with the Bracket's, and secure it with the included hardware and a 13mm socket and 5mm hex wrench: Bolt, washer, Basket, Bracket, washer, and Nylock nut.