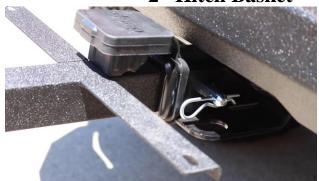

#### 2) ASSEMBLE

Place the Basket onto the Support Bracket so that our signature logo plate faces outwards.

Line up the bolt holes with the Bracket's, and secure it with the included hardware and a 13mm socket and 5mm hex wrench: Bolt, washer, Basket, Bracket, washer, and Nylock nut.