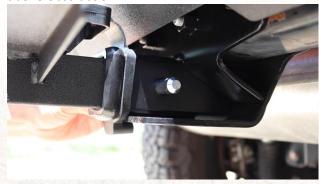

### 1) INSERT

Remove any existing cover or hitch pin from your 2" hitch.

Insert the Support Bracket so that the flat side of the brackets point up.

Slide it to the hitch hole which allows the closest bracket to sit about 3 inches from any above obstruction.

Secure the Support Bracket with the vehicle's hitch pin.