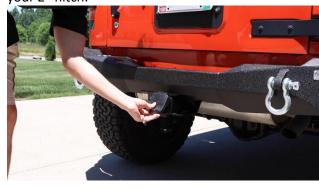

### 1) INSERT

Remove any existing cover or hitch pin from your 2" hitch.

Insert the Support Bracket so that the flat side of the brackets point up.

Slide it to the hitch hole which allows the closest bracket to sit about 3 inches from any above obstruction.

Secure the Support Bracket with the vehicle's hitch pin.