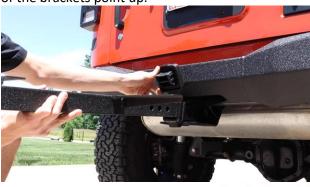

### 1) INSERT

Remove any existing cover or hitch pin from your 2" hitch.

Insert the Support Bracket so that the flat side of the brackets point up.

Slide it to the hitch hole which allows the closest bracket to sit about 3 inches from any above obstruction.