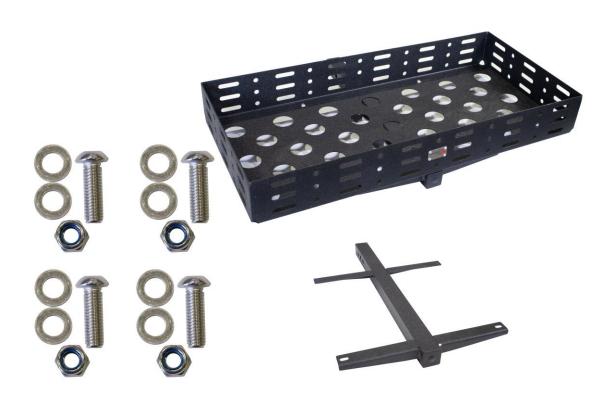

### **REQUIRED TOOLS**

Ratchet 13mm Socket 5mm Hex Wrench Hitch Pin

| KIT CONTAINS Hitch Basket | QTY |
|---------------------------|-----|
| Hitch Support Bracket     | 1   |
| Button Head Bolt          | 4   |
| Flat Washer               | 8   |
| Nylock Nut                | 4   |