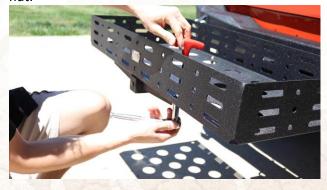

#### 2) ASSEMBLE

Place the Basket onto the Support Bracket so that our signature logo plate faces outwards.

Line up the bolt holes with the Bracket's, and secure it with the included hardware and a 13mm socket and 5mm hex wrench: Bolt, washer, Basket, Bracket, washer, and Nylock nut.