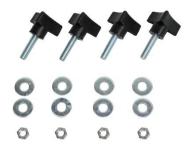

### **REQUIRED TOOLS**

T-40 Torx

| KIT CONTAINS                  | QTY  |
|-------------------------------|------|
| Storage bins (Left and Right) | 1 ea |
| Quick install knobs           | 4    |
| Flat Washers                  | 8    |
| Hex Nut (for soft-tops only)  | 4    |