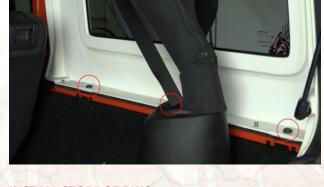

### 1) INSTALL STORAGE BINS

With the top already off the Jeep, simply place the storage bins on top of the Jeep tub and align above the factory holes. Secure in place using the supplied knobs and washers and utilize the OEM hard top nut with clip.

### 1) INSTALL STORAGE BINS

With or without the soft top on (or down), simply place the storage bins on top of the Jeep tub and align above the factory holes.

Using the supplied four (4) knobs, eight (8) washers, and four (4) nuts, securely fasten the storage bins in place.