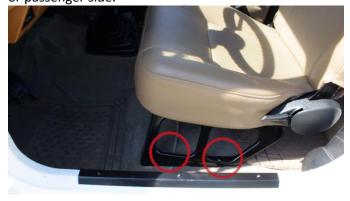

#### 1. REMOVE SEAT BOLTS

Locate the two side seat bolts on either the driver or passenger side.

Loosen them with a 15MM Socket. Front most bolt is accessed from under the body.