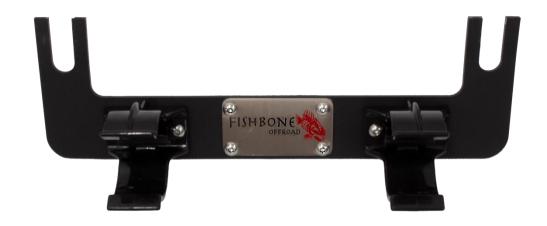

## INSTALLATION INSTRUCTIONS

PART No.

FB25107

Jeep® YJ Wrangler Front Seat Flashlight Mount

**REQUIRED TOOLS** 

15MM Socket Torque Wrench **KIT CONTAINS** 

Flashlight mount

**QTY** 

1