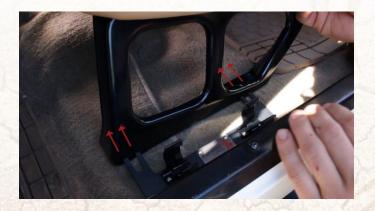

#### 2. INSTALL FLASHLIGHT MOUNT

Place the mount under the seat bracket.

Secure it by tightening the seat bolts with a torque of 35 ft-lbs.