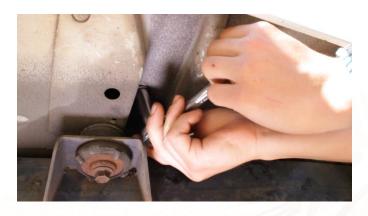

#### 1. REMOVE SEAT BOLTS

Locate the two side seat bolts on either the driver or passenger side.

Loosen them with a 15MM Socket. Front most bolt is accessed from under the body.

#### 2. INSTALL FLASHLIGHT MOUNT

Place the mount under the seat bracket.

Secure it by tightening the seat bolts with a torque of 35 ft-lbs.