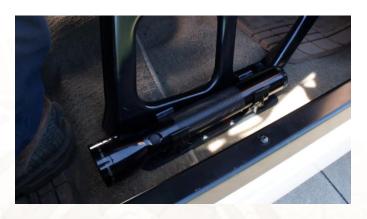

#### 2. INSTALL FLASHLIGHT MOUNT

Place the mount under the seat bracket.

Secure it by tightening the seat bolts with a torque of 35 ft-lbs.

#### 3. INSTALL FLASHLIGHT

Secure your flashlight of choice into the brackets. It will fit any D-cell battery light.

**ENJOY YOUR NEW YJ FLASHLIGHT MOUNT!**