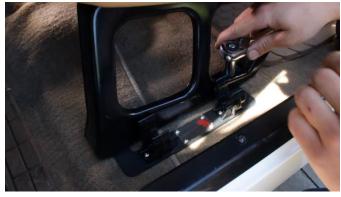

#### 1. REMOVE SEAT BOLTS

Locate the two side seat bolts on either the driver or passenger side.

Loosen them with a 15MM Socket. Front most bolt is accessed from under the body.

#### 2. INSTALL FLASHLIGHT MOUNT

Place the mount under the seat bracket.

Secure it by tightening the seat bolts with a torque of 35 ft-lbs.