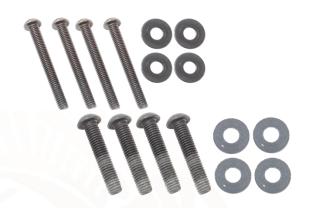

### **REQUIRED TOOLS**

T-40 Torx 5MM Allen Key

| KIT CONTAINS            | QTY |
|-------------------------|-----|
| M6 SS Button Head Bolts | 4   |
| M8 SS Button Head Bolts | 4   |

M6 Washers 4
M8 Washers 4