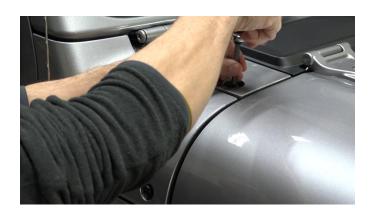

#### 1) REMOVE OEM WINSHEILD SUPPORT BOLTS

Using a T40 Torx wrench, remove the four bolts holding the OEM windshield support plate.