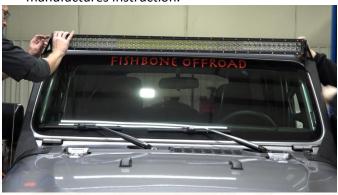

### 3) LIGHTING

Install your light bar of choice following the manufactures instruction.