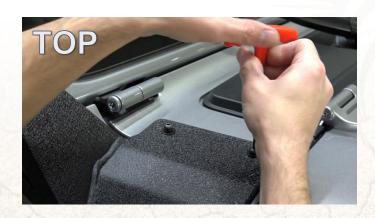

### 2) INSTALL LIGHT BAR BRACKET

Using a 5mm Allen wrench install 2 longer bolts into the top of the light bar bracket, followed by 2 shorter bolts into the bottom of the bracket.

Repeat steps 1&2 on the opposite side.