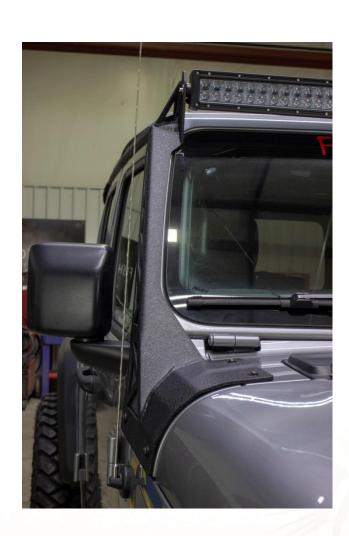

## **INSTALLATION INSTRUCTIONS**

PART No.

FB21058

Jeep® JL Wrangler 2018-Current Windshield Light Bar Bracket

### PART No.

FB21058

Jeep® JL Wrangler 2018-Current Windshield Light Bar Bracket

### 3) LIGHTING

Install your light bar of choice following the manufactures instruction.