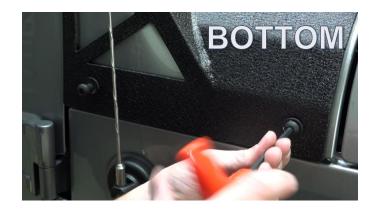

#### 1) REMOVE OEM WINSHEILD SUPPORT BOLTS

Using a T40 Torx wrench, remove the four bolts holding the OEM windshield support plate.