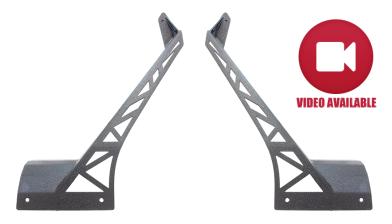

## **INSTALLATION INSTRUCTIONS**

PART No.

FB21058

Jeep® JL Wrangler 2018-Current Windshield Light Bar Bracket

### PART No.

FB21058

Jeep® JL Wrangler 2018-Current Windshield Light Bar Bracket

### 2) INSTALL LIGHT BAR BRACKET

Using a 5mm Allen wrench install 2 longer bolts into the top of the light bar bracket, followed by 2 shorter bolts into the bottom of the bracket.

Repeat steps 1&2 on the opposite side.