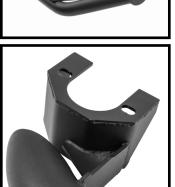

STEP 2: Each mounting bracket consist of 2 mounting holes. It mounts to the factory body mount.

STEP 3: On the body mount remove the 2 nuts on either side of the mount.

STEP 4:

Carefully place step into place. Place mounting cup over the body mount washer. Slide upward over the studs. Best to have a assistant to lift and hold board in place.

Hand tighten all OE nuts to the studs