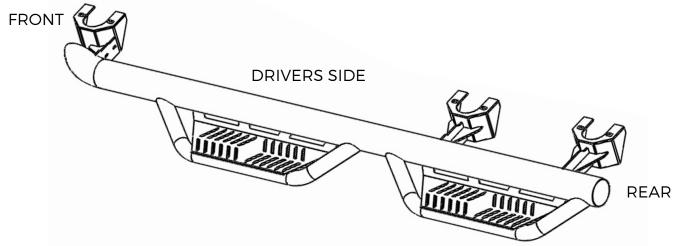

## **Installation Instructions:** N-Fab Podium Nerf-Steps HPJ0764-TX / HPJ0764-SS

2007-2016 Jeep Wrangler JK (4Door)

STEP 1: Identify the driver and passenger bars. The tube is cut flat near the rear tire.

STEP 2: Each mounting bracket consist of 2 mounting holes. It mounts to the factory body mount.

STEP 3: On the body mount remove the 2 nuts on either side of the mount.

STEP 4:

Carefully place step into place. Place mounting cup over the body mount washer. Slide upward over the studs. Best to have a assistant to lift and hold board in place.