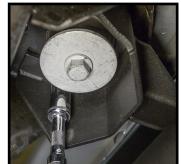

## STEP 6:

Begin tightening nuts in a alternating pattern. **Avoid using power** or air tools. Tighten to 40ft lbs torque to secure the board to the Jeep. Repeat the same procedure to the other side.

N-FAB Inc.