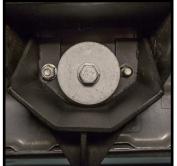

Hand tighten all OE nuts to the studs

## STEP 6:

Begin tightening nuts in a alternating pattern. **Avoid using power** or air tools. Tighten to 40ft lbs torque to secure the board to the Jeep. Repeat the same procedure to the other side.

N-FAB Inc.