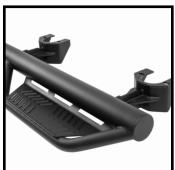

## **Installation Instructions:** N-Fab Podium Nerf-Steps HPJ0764-TX / HPJ0764-SS

2007-2016 Jeep Wrangler JK (4Door)

STEP 1: Identify the driver and passenger bars. The tube is cut flat near the rear tire.

STEP 2: Each mounting bracket consist of 2 mounting holes. It mounts to the factory body mount.

STEP 3: On the body mount remove the 2 nuts on either side of the mount.

STEP 4:

Carefully place step into place. Place mounting cup over the body mount washer. Slide upward over the studs. Best to have a assistant to lift and hold board in place.