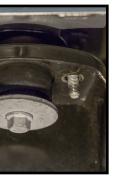

STEP 2: Each mounting bracket consist of 2 mounting holes. It mounts to the factory body mount.

STEP 3: On the body mount remove the 2 nuts on either side of the mount.

STEP 4:

Carefully place step into place. Place mounting cup over the body mount washer. Slide upward over the studs. Best to have a assistant to lift and hold board in place.

Hand tighten all OE nuts to the studs