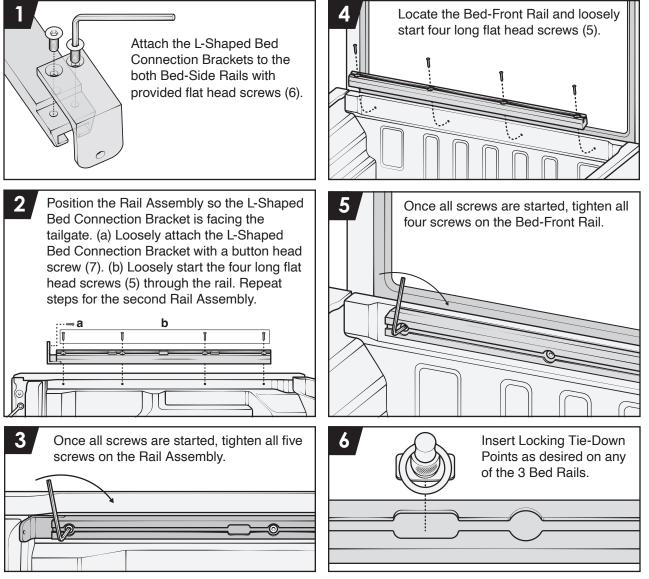

## Installation

If the Gladiator is equipped with factory tie-down system, remove all three rails and clean the mounting surface.

Hi-Lift® • 46 W Spring St, Bloomfield, IN 47424 • https://hi-lift.com

Repeat steps 1-3 for passenger-side Rail Assembly.