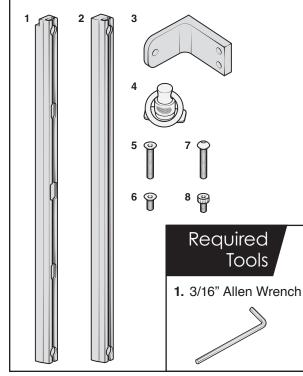

## Included Components

- 1. Bed-Side Rails x 2
- 2. Bed-Front Rails x 1
- 3. L-Shaped Bed Connection Brackets x 2
- 4. Locking Tie-Down Points x 6
- 5. Flat Head Screws for Bed Rail Mounting x 12
- 6. Flat Head Screws for L-Shaped Bed Connection Bracket x 4
- 7. Button Head Screws for L-Shaped Bed Connection Bracket x 2
- Socket Head Screws x2 Only used for mounting JGBM-100 (Jeep Gladiator Bed Mount). The instructions for installing the JGBM-100 on this system comes with the JGBM-100.