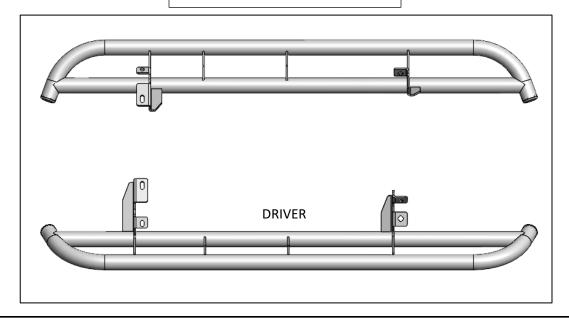

I-SHEET NUMBER: INST-00321

PART NUMBER: F212BRKR, F212BRKRS2

PRODUCT: **RKR RAILS** 

APPLICATION: 21-22 FORD BRONCO 2DR

| PARTS INCLUDED          | QTY |
|-------------------------|-----|
| PRT# F192RKRCC          |     |
| DRIVER SIDE RAIL        | 1   |
| PASSENGER SIDE RAIL     | 1   |
| PRT# F192RKRCCS2        |     |
| DRIVER SIDE RAIL        | 1   |
| PASSENGER SIDE RAIL     | 1   |
| DETACHABLE STEPS (PAIR) | 1   |

PART NUMBER: F212BRKR, F212BRKRS2

PRODUCT: RKR RAILS

APPLICATION: 21-22 FORD BRONCO 2DR