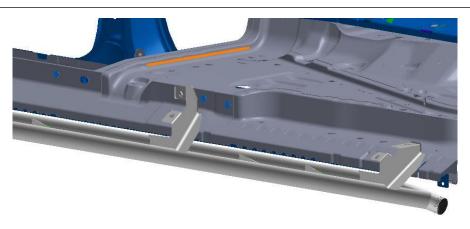

## **DO NOT USE IMPACT TOOLS**

**STEP 2**: Remove any factory running boards or hardware and discard.

**STEP 3**: Clean/tap the three factory threaded mounting locations.

**STEP 4**: Carefully place step into place and loosely fasten using the supplied M10X25mm hardware.

**Step 5:** Next, tighten the three lower bolts first, following with the three upper bolts.

Step 6: Repeat steps 2-5 with passenger side.

**Step7:** Your install is now complete.

I-SHEET NUMBER: INST-00321