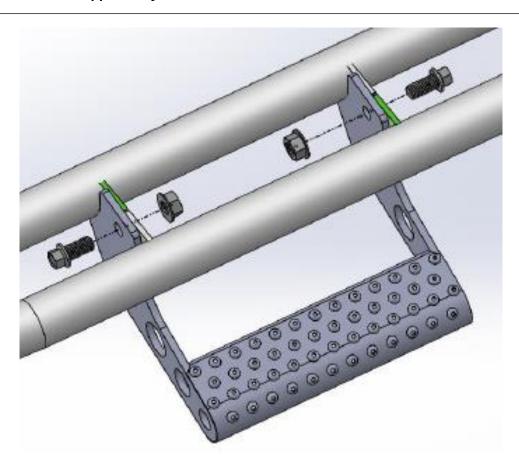

## PRT# JPTS32 Detachable Step Installation.

**Step 1:** Attach the step to the mounts located in between the RKR rails using the supplied 1/2" x 1" flanged hex bolts and 1/2"" flanged hex nuts. **NOTE:** The step will mount to the left of the bracket opposite of the weld.

Step 2: Torque bolts to a target of 40 ft/lbs. / 54nm