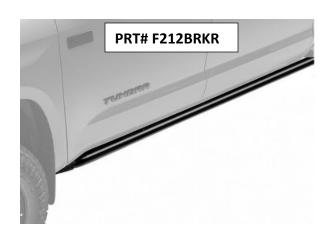

I-SHEET NUMBER: INST-00321

PART NUMBER: F212BRKR, F212BRKRS2

PRODUCT: **RKR RAILS** 

APPLICATION: 21-22 FORD BRONCO 2DR

| PARTS INCLUDED          | QTY |
|-------------------------|-----|
| PRT# F192RKRCC          |     |
| DRIVER SIDE RAIL        | 1   |
| PASSENGER SIDE RAIL     | 1   |
| PRT# F192RKRCCS2        |     |
| DRIVER SIDE RAIL        | 1   |
| PASSENGER SIDE RAIL     | 1   |
| DETACHABLE STEPS (PAIR) | 1   |

PART NUMBER: F212BRKR, F212BRKRS2

PRODUCT: RKR RAILS

APPLICATION: 21-22 FORD BRONCO 2DR