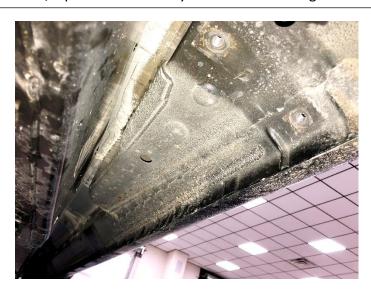

## **DO NOT USE IMPACT TOOLS**

**STEP 2**: Remove any factory running boards or hardware and discard.

**STEP 3**: Clean/tap the three factory threaded mounting locations.

**STEP 4**: Carefully place step into place and loosely fasten using the supplied M10X25mm hardware.

**Step 5:** Next, tighten the three lower bolts first, following with the three upper bolts.

Step 6: Repeat steps 2-5 with passenger side.

**Step7:** Your install is now complete.

I-SHEET NUMBER: INST-00321