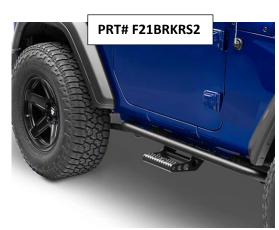

I-SHEET NUMBER: INST-00321

PART NUMBER: F212BRKR, F212BRKRS2

PRODUCT: **RKR RAILS** 

APPLICATION: 21-22 FORD BRONCO 2DR

| PARTS INCLUDED          | QTY |
|-------------------------|-----|
| PRT# F192RKRCC          |     |
| DRIVER SIDE RAIL        | 1   |
| PASSENGER SIDE RAIL     | 1   |
| PRT# F192RKRCCS2        |     |
| DRIVER SIDE RAIL        | 1   |
| PASSENGER SIDE RAIL     | 1   |
| DETACHABLE STEPS (PAIR) | 1   |

## PRT# JPTS32 Detachable Step Installation.

**Step 1:** Attach the step to the mounts located in between the RKR rails using the supplied 1/2" x 1" flanged hex bolts and 1/2"" flanged hex nuts. **NOTE:** The step will mount to the left of the bracket opposite of the weld.

Step 2: Torque bolts to a target of 40 ft/lbs. / 54nm