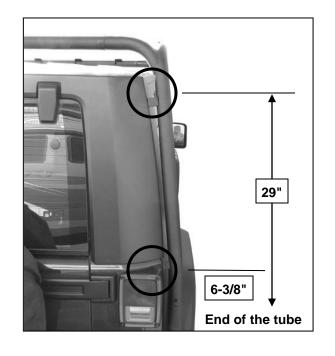

Do not tighten hardware at this time

(Step 21) To better support the Roof Rack when loaded, (2) Rubber Bumpers are included in the installation kit.

The Rubber Bumpers can be installed at a point 29" up from the end of the Rear Leg for vehicles with hard tops or at 6-3/8" for vehicles with hard or soft tops, (Figure 7).

Mark the location on the side of the tube facing the vehicle. Remove the Rear Leg. **NOTE**, it may be necessary to partially disassemble the rear section of the Rack to remove the Legs.

Drill an 1/8" hole into the Rear Leg. Drill only through the side requiring the Rubber Bumper. Do not drill through both sides of the tube.