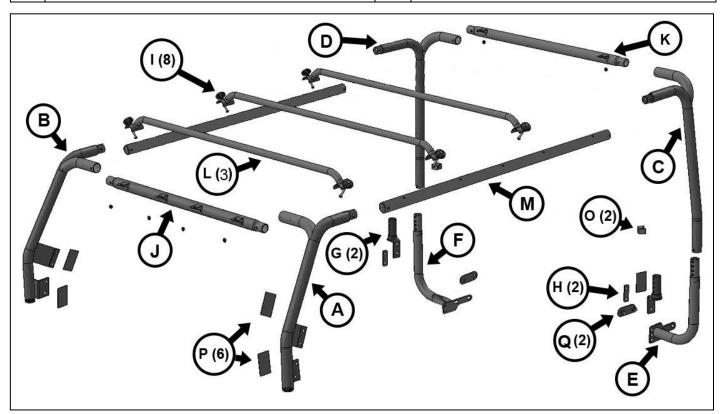

### 2007-2018 WRANGLER JK 2 DOOR FRAME CROSSBARS/ RAILS Part #JK-7101

#### **PARTS LIST:**

| <u> </u>                                  |                                                                                                                                                                                                                                                                                                                                                                                                                                            |                                                                                                                                                                                                                                                                                                                                                                                                                                                                                                             |                                                                                                                                                                                                                                                                                                                                                                                                                                                                                                                                                                                                                                                                                                  |
|-------------------------------------------|--------------------------------------------------------------------------------------------------------------------------------------------------------------------------------------------------------------------------------------------------------------------------------------------------------------------------------------------------------------------------------------------------------------------------------------------|-------------------------------------------------------------------------------------------------------------------------------------------------------------------------------------------------------------------------------------------------------------------------------------------------------------------------------------------------------------------------------------------------------------------------------------------------------------------------------------------------------------|--------------------------------------------------------------------------------------------------------------------------------------------------------------------------------------------------------------------------------------------------------------------------------------------------------------------------------------------------------------------------------------------------------------------------------------------------------------------------------------------------------------------------------------------------------------------------------------------------------------------------------------------------------------------------------------------------|
| Driver/Left Front Leg                     | (A)                                                                                                                                                                                                                                                                                                                                                                                                                                        | 6                                                                                                                                                                                                                                                                                                                                                                                                                                                                                                           | 10mm Rubber Plugs                                                                                                                                                                                                                                                                                                                                                                                                                                                                                                                                                                                                                                                                                |
| Passenger/Right Front Leg                 | B)                                                                                                                                                                                                                                                                                                                                                                                                                                         | 4                                                                                                                                                                                                                                                                                                                                                                                                                                                                                                           | 12-1.75mm x 35mm Hex Bolts                                                                                                                                                                                                                                                                                                                                                                                                                                                                                                                                                                                                                                                                       |
| Driver/Left Rear Top Leg (                | C)                                                                                                                                                                                                                                                                                                                                                                                                                                         | 4                                                                                                                                                                                                                                                                                                                                                                                                                                                                                                           | 12mm x 32mm OD x 3mm Flat Washers                                                                                                                                                                                                                                                                                                                                                                                                                                                                                                                                                                                                                                                                |
| Passenger/Right Rear Top Leg (            | D)                                                                                                                                                                                                                                                                                                                                                                                                                                         | 4                                                                                                                                                                                                                                                                                                                                                                                                                                                                                                           | 12mm Lock Washers                                                                                                                                                                                                                                                                                                                                                                                                                                                                                                                                                                                                                                                                                |
| Driver/Left Rear Bottom Leg               | E)                                                                                                                                                                                                                                                                                                                                                                                                                                         | 4                                                                                                                                                                                                                                                                                                                                                                                                                                                                                                           | 10-1.50mm x 35mm Hex Bolts                                                                                                                                                                                                                                                                                                                                                                                                                                                                                                                                                                                                                                                                       |
| Passenger/Right Rear Bottom Leg (         | F)                                                                                                                                                                                                                                                                                                                                                                                                                                         | 4                                                                                                                                                                                                                                                                                                                                                                                                                                                                                                           | 10mm x 27mm OD x 3mm Flat Washers                                                                                                                                                                                                                                                                                                                                                                                                                                                                                                                                                                                                                                                                |
| Short Rear Mounting Bracket (drill mount) | (G)                                                                                                                                                                                                                                                                                                                                                                                                                                        | 4                                                                                                                                                                                                                                                                                                                                                                                                                                                                                                           | 10mm Lock Washers                                                                                                                                                                                                                                                                                                                                                                                                                                                                                                                                                                                                                                                                                |
| Metal Backing Plates (drill mount)        | (H)                                                                                                                                                                                                                                                                                                                                                                                                                                        | 10                                                                                                                                                                                                                                                                                                                                                                                                                                                                                                          | 8-1.25mm x 65mm Allen Bolts                                                                                                                                                                                                                                                                                                                                                                                                                                                                                                                                                                                                                                                                      |
| Fastening Bolts with Knobs                | (I)                                                                                                                                                                                                                                                                                                                                                                                                                                        | 12                                                                                                                                                                                                                                                                                                                                                                                                                                                                                                          | 8-1.25 x 35mm Hex Bolts Gr. 10.9                                                                                                                                                                                                                                                                                                                                                                                                                                                                                                                                                                                                                                                                 |
| Front Main Cross Tube / Light Bar         | (J)                                                                                                                                                                                                                                                                                                                                                                                                                                        | 8                                                                                                                                                                                                                                                                                                                                                                                                                                                                                                           | 8mm x 28mm OD x 2mm Large Flat Washers                                                                                                                                                                                                                                                                                                                                                                                                                                                                                                                                                                                                                                                           |
| Rear Main Cross Tube / Light Bar          | K)                                                                                                                                                                                                                                                                                                                                                                                                                                         | 12                                                                                                                                                                                                                                                                                                                                                                                                                                                                                                          | 8mm x 24mm OD x 2mm STD Flat Washers                                                                                                                                                                                                                                                                                                                                                                                                                                                                                                                                                                                                                                                             |
| Cargo Cross Bar/Basket Holder             | L)                                                                                                                                                                                                                                                                                                                                                                                                                                         | 20                                                                                                                                                                                                                                                                                                                                                                                                                                                                                                          | 8mm x 16mm OD x 1.6mm Small Flat Washers                                                                                                                                                                                                                                                                                                                                                                                                                                                                                                                                                                                                                                                         |
| Top Side Tubes                            | M)                                                                                                                                                                                                                                                                                                                                                                                                                                         | 8                                                                                                                                                                                                                                                                                                                                                                                                                                                                                                           | 8mm Lock Washers                                                                                                                                                                                                                                                                                                                                                                                                                                                                                                                                                                                                                                                                                 |
| Rubber Bumpers                            | (0)                                                                                                                                                                                                                                                                                                                                                                                                                                        | 20                                                                                                                                                                                                                                                                                                                                                                                                                                                                                                          | 8mm Nylon Lock Nuts                                                                                                                                                                                                                                                                                                                                                                                                                                                                                                                                                                                                                                                                              |
| Adhesive Backed Foam Gaskets              | (P)                                                                                                                                                                                                                                                                                                                                                                                                                                        | 2                                                                                                                                                                                                                                                                                                                                                                                                                                                                                                           | ST # 5 x 30mm Sheetmetal Screw                                                                                                                                                                                                                                                                                                                                                                                                                                                                                                                                                                                                                                                                   |
| 12mm Double Nut Plates                    | (Q)                                                                                                                                                                                                                                                                                                                                                                                                                                        | 2                                                                                                                                                                                                                                                                                                                                                                                                                                                                                                           | 5mm x 10mm x 1mm Flat Washers                                                                                                                                                                                                                                                                                                                                                                                                                                                                                                                                                                                                                                                                    |
| 12mm Rubber Plug/Grommets                 |                                                                                                                                                                                                                                                                                                                                                                                                                                            | 2                                                                                                                                                                                                                                                                                                                                                                                                                                                                                                           | 3-hole Backing Plate (optional)                                                                                                                                                                                                                                                                                                                                                                                                                                                                                                                                                                                                                                                                  |
|                                           |                                                                                                                                                                                                                                                                                                                                                                                                                                            | 1                                                                                                                                                                                                                                                                                                                                                                                                                                                                                                           | 5mm Wrench                                                                                                                                                                                                                                                                                                                                                                                                                                                                                                                                                                                                                                                                                       |
|                                           | Passenger/Right Front Leg Driver/Left Rear Top Leg (Passenger/Right Rear Top Leg Driver/Left Rear Bottom Leg (Passenger/Right Rear Bottom Leg Short Rear Mounting Bracket (drill mount) Metal Backing Plates (drill mount) Fastening Bolts with Knobs Front Main Cross Tube / Light Bar Rear Main Cross Tube / Light Bar (Cargo Cross Bar/Basket Holder Top Side Tubes Rubber Bumpers Adhesive Backed Foam Gaskets (12mm Double Nut Plates | Passenger/Right Front Leg Driver/Left Rear Top Leg (C) Passenger/Right Rear Top Leg Driver/Left Rear Bottom Leg Driver/Left Rear Bottom Leg Passenger/Right Rear Bottom Leg Fassenger/Right Rear Bottom Leg Short Rear Mounting Bracket (drill mount) Metal Backing Plates (drill mount) Fastening Bolts with Knobs (I) Front Main Cross Tube / Light Bar Cargo Cross Bar/Basket Holder Cargo Cross Bar/Basket Holder Top Side Tubes Rubber Bumpers Adhesive Backed Foam Gaskets (P) 12mm Double Nut Plates | Passenger/Right Front Leg Driver/Left Rear Top Leg Passenger/Right Rear Top Leg Driver/Left Rear Bottom Leg Driver/Left Rear Bottom Leg Driver/Left Rear Bottom Leg Passenger/Right Rear Bottom Leg Fassenger/Right Rear Bottom Leg Short Rear Mounting Bracket (drill mount) Metal Backing Plates (drill mount) Fastening Bolts with Knobs I) Front Main Cross Tube / Light Bar Rear Main Cross Tube / Light Bar Cargo Cross Bar/Basket Holder Cargo Cross Bar/Basket Holder Top Side Tubes Rubber Bumpers Adhesive Backed Foam Gaskets I)  (B) 4  (C) 4  (F) 4  (F) 4  (F) 4  (F) 2  (I) 8  (I) 8  (K) 12  (Cargo Cross Bar/Basket Holder (L) 20  (M) 8  (M) 8  (D) 20  (D) 20  (D) 20  (D) 20 |