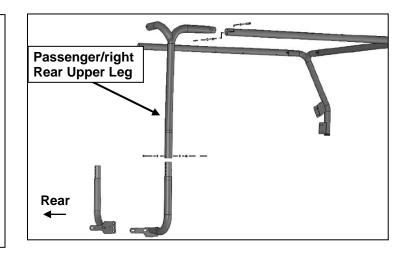

(Step 10) Passenger/right Rack Leg pictured.

Repeat **Steps 8 & 9** to install the driver/left rear Lower Rack Leg

Do not tighten hardware at this time.

(Step 11) Select the passenger/right rear Upper Rack Leg.

Attach the Upper Leg to the Side Rail with the included:

- (1) 8mm x 65mm Button Head Bolt
- (2) 8mm Small Flat Washers
- (1) 8mm Nylon Lock Nut

**NOTE**: Only slide Upper Leg down into Lower Rack Leg but do not attach it at this time.