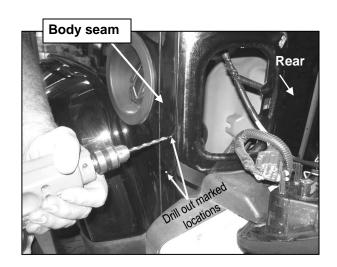

(Step 17) Align the Side Tubes parallel with the roof of the vehicle.

Use the holes in the Short Bottom Bracket as a template and mark the drilling location on the vehicle.

Mark drilling location

(Step 18) NOTE: Center of the holes must be 3/4" from body seam, (vertical dashed line for example). Make sure marks are in same location for both sides of the vehicle.

**(Step 19)** Once you have marked the drill location on both sides of the vehicle, temporarily remove the 3pc rear assembly of the Roof Rack, (Cross Tube and Top Legs).

Remove the Short Bottom Brackets from the Rear Legs. Temporarily remove the driver/left Leg from the Crossbar.

Use a 3/8" drill bit to drill out the (4) marked locations. **IMPORTANT**: Any cutting or drilling too may break or shatter. Government regulations require safety glasses & equipment at all times when cutting or drilling.