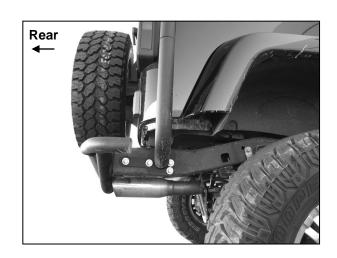

(Step 8) Models with aftermarket bumper (IMPORTANT: side of frame must be clear and accessible as pictured)

Remove the (2) bolts from each side, attaching the bumper (driver/left side pictured).

(Step 9) Select the passenger/right rear Lower Leg.