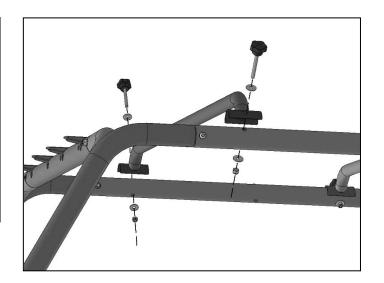

(Step 22) Secure each end of the Cargo Cross Bars to the top of the Side Tubes with (1) Fastening Bolt, (2) 8mm x 24mm STD Flat Washers and (1) 8mm Nylon Lock Nut.

### Do not tighten hardware at this time

Repeat Step to install remaining Cargo Cross Bars. Fully tighten Fastening Bolts once all adjustments have been made

**(Step 23)** <u>NOTE:</u> There are additional holes in each Side Tubes to allow front to back adjustment of Cargo Cross Bar locations for different basket designs or accessories. Install Cargo Cross Bars in desired locations to properly support all accessories.