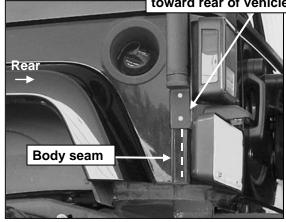

(Step 17) Align the Side Tubes parallel with the roof of the vehicle.

Use the holes in the Short Bottom Bracket as a template and mark the drilling location on the vehicle.

Mark drilling location

(Step 18) NOTE: Center of the holes must be 3/4" from body seam, (vertical dashed line for example). Make sure marks are in same location for both sides of the vehicle.