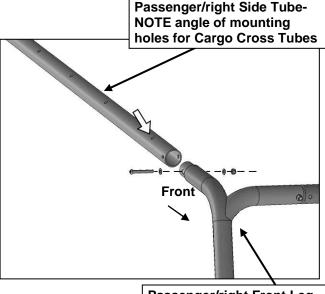

(Step 5) Select the passenger/right Side Tube. Slide Side Tube into the previously installed passenger/right front Rack Leg. NOTE: The Side Tube must be installed with mounting holes for Cargo Cross Tubes oriented as illustrated (arrow).

Attach Side Tube to front Leg with:

- (1) 8mm x 65mm Button Head Bolt
- (2) 8mm Small Flat Washers
- (1) 8mm Nylon Lock Nut

Do not tighten hardware at this time.

Passenger/right Front Leg

(Step 6) Temporarily cover open end toward rear of Side Tube with removable tape or padding (not included) to protect top from damage. NOTE: 4-door model installation pictured for example only