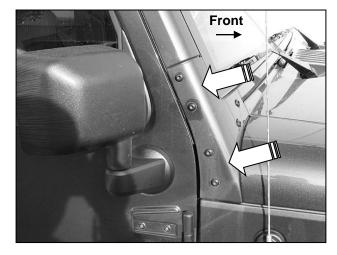

NOTE: The "no drilling required, bolt-on" bottom rear leg mounts, (E & F), of your new Roof Rack are designed to work with aftermarket bumpers only and are not compatible with the factory bumper.

(Step 1) Remove (4) factory screws from passenger/right windshield frame (arrows).