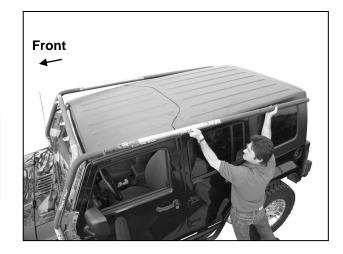

### (Step 14) Models with original equipment or "wrap around" style bumper (NOTE: side of frame blocked)

Temporarily remove the rear taillight assemblies (driver/left side pictured).

Repeat **Steps 11—13** to assemble the 3pc rear Rack section, (Cross Tube and Upper Legs). **IMPORTANT**: Place padding on vehicle top to support rack and protect top.

Do not tighten hardware at this time

Repeat this Step to apply Foam Gasket to the remaining Short Bottom Bracket.

(Step 16) With assistance, hold the rear section of the Roof Rack up.

Attach the Short Bottom Bracket to the bottom of the passenger/right Rear Top Leg section with the included: