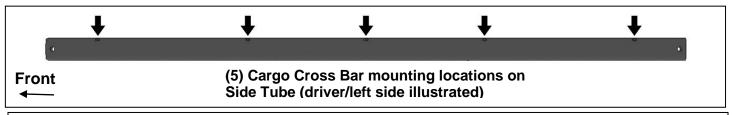

### Do not tighten hardware at this time

Repeat Step to install remaining Cargo Cross Bars. Fully tighten Fastening Bolts once all adjustments have been made

**(Step 23)** <u>NOTE:</u> There are additional holes in each Side Tubes to allow front to back adjustment of Cargo Cross Bar locations for different basket designs or accessories. Install Cargo Cross Bars in desired locations to properly support all accessories.