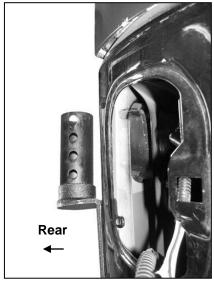

Do not tighten hardware at this time.

**NOTE**: Insert the included 12mm Double Nut Plates, if needed, into the open end of the frame to attach the Lower Leg to the side of the frame.

12mm Double Nut Plate