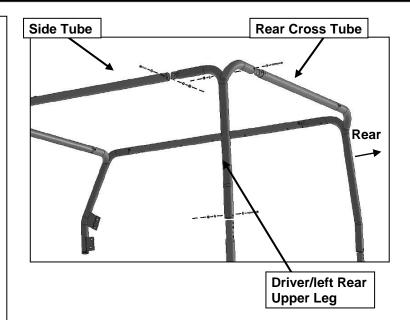

Attach Cross Tube to passenger/right Rack Leg only with the included:

- (1) 8mm x 65mm Button Head Bolt
- (2) 8mm Small Flat Washers
- (1) 8mm Nylon Lock Nut

Do not tighten hardware at this time

(Step 13) Repeat Steps 11 & 12 to attach the driver/left Rear Upper Rack Leg to the Side Tube and the Cross Tube. NOTE: Also see Step 23.

### (Step 14) Models with original equipment or "wrap around" style bumper (NOTE: side of frame blocked)

Temporarily remove the rear taillight assemblies (driver/left side pictured).

Repeat **Steps 11—13** to assemble the 3pc rear Rack section, (Cross Tube and Upper Legs). **IMPORTANT**: Place padding on vehicle top to support rack and protect top.