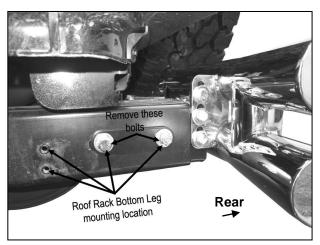

(Step 8) Models with aftermarket bumper (IMPORTANT: side of frame must be clear and accessible as pictured)

Remove the (2) bolts from each side, attaching the bumper (driver/left side pictured).

(Step 9) Select the passenger/right rear Lower Leg.

Attach the Leg to the side of the frame with the included:

- (2) 12mm x 35mm Hex Bolts
- (2) 12mm Lock Washers
- (2) 12mm Flat Washers
- (2) 10mm x 35mm Hex Bolts
- (2) 10mm Lock Washers
- (2) 10mm Flat Washers