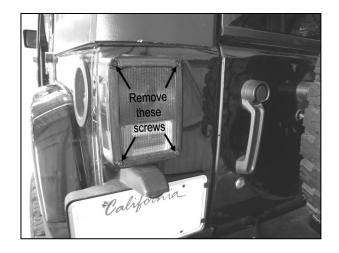

NOTE: The "no drilling required, bolt-on" bottom rear leg mounts, (E & F), of your new Roof Rack are designed to work with aftermarket bumpers only and are not compatible with the factory bumper.

(Step 1) Remove (4) factory screws from passenger/right windshield frame (arrows).