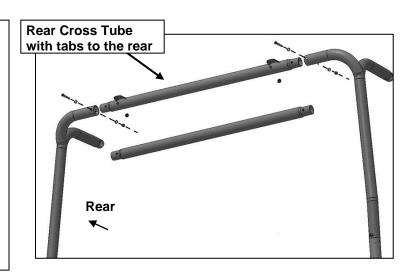

Do not tighten hardware at this time.

(Step 12) Select the Rear Main Cross Tube. Insert Cross Tube into passenger/right Rear Upper Rack Leg. NOTE: Cross Tube can be installed with light tabs to the front or rear as desired.