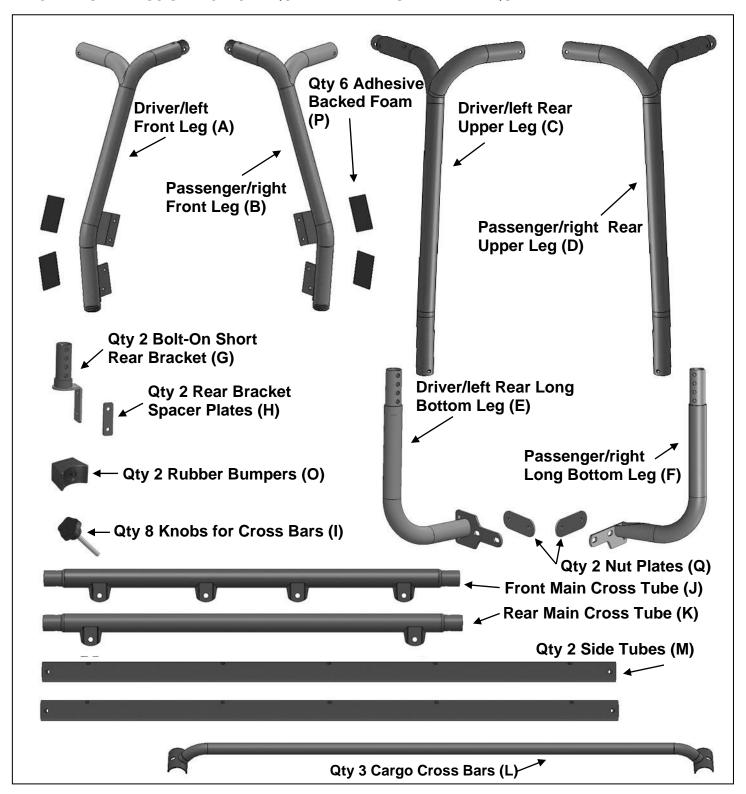

### 2007-2018 WRANGLER JK 2 DOOR FRAME CROSSBARS/ RAILS Part #JK-7101

#### **PARTS LIST:**

| <u> </u>                                  |                                                                                                                                                                                                                                                                                                                                                                                                                                            |                                                                                                                                                                                                                                                                                                                                                                                                                                                                                                             |                                                                                                                                                                                                                                                                                                                                                                                                                                                                                                                                                                                                                                                                                                  |
|-------------------------------------------|--------------------------------------------------------------------------------------------------------------------------------------------------------------------------------------------------------------------------------------------------------------------------------------------------------------------------------------------------------------------------------------------------------------------------------------------|-------------------------------------------------------------------------------------------------------------------------------------------------------------------------------------------------------------------------------------------------------------------------------------------------------------------------------------------------------------------------------------------------------------------------------------------------------------------------------------------------------------|--------------------------------------------------------------------------------------------------------------------------------------------------------------------------------------------------------------------------------------------------------------------------------------------------------------------------------------------------------------------------------------------------------------------------------------------------------------------------------------------------------------------------------------------------------------------------------------------------------------------------------------------------------------------------------------------------|
| Driver/Left Front Leg                     | (A)                                                                                                                                                                                                                                                                                                                                                                                                                                        | 6                                                                                                                                                                                                                                                                                                                                                                                                                                                                                                           | 10mm Rubber Plugs                                                                                                                                                                                                                                                                                                                                                                                                                                                                                                                                                                                                                                                                                |
| Passenger/Right Front Leg                 | B)                                                                                                                                                                                                                                                                                                                                                                                                                                         | 4                                                                                                                                                                                                                                                                                                                                                                                                                                                                                                           | 12-1.75mm x 35mm Hex Bolts                                                                                                                                                                                                                                                                                                                                                                                                                                                                                                                                                                                                                                                                       |
| Driver/Left Rear Top Leg (                | C)                                                                                                                                                                                                                                                                                                                                                                                                                                         | 4                                                                                                                                                                                                                                                                                                                                                                                                                                                                                                           | 12mm x 32mm OD x 3mm Flat Washers                                                                                                                                                                                                                                                                                                                                                                                                                                                                                                                                                                                                                                                                |
| Passenger/Right Rear Top Leg (            | D)                                                                                                                                                                                                                                                                                                                                                                                                                                         | 4                                                                                                                                                                                                                                                                                                                                                                                                                                                                                                           | 12mm Lock Washers                                                                                                                                                                                                                                                                                                                                                                                                                                                                                                                                                                                                                                                                                |
| Driver/Left Rear Bottom Leg               | E)                                                                                                                                                                                                                                                                                                                                                                                                                                         | 4                                                                                                                                                                                                                                                                                                                                                                                                                                                                                                           | 10-1.50mm x 35mm Hex Bolts                                                                                                                                                                                                                                                                                                                                                                                                                                                                                                                                                                                                                                                                       |
| Passenger/Right Rear Bottom Leg (         | F)                                                                                                                                                                                                                                                                                                                                                                                                                                         | 4                                                                                                                                                                                                                                                                                                                                                                                                                                                                                                           | 10mm x 27mm OD x 3mm Flat Washers                                                                                                                                                                                                                                                                                                                                                                                                                                                                                                                                                                                                                                                                |
| Short Rear Mounting Bracket (drill mount) | (G)                                                                                                                                                                                                                                                                                                                                                                                                                                        | 4                                                                                                                                                                                                                                                                                                                                                                                                                                                                                                           | 10mm Lock Washers                                                                                                                                                                                                                                                                                                                                                                                                                                                                                                                                                                                                                                                                                |
| Metal Backing Plates (drill mount)        | (H)                                                                                                                                                                                                                                                                                                                                                                                                                                        | 10                                                                                                                                                                                                                                                                                                                                                                                                                                                                                                          | 8-1.25mm x 65mm Allen Bolts                                                                                                                                                                                                                                                                                                                                                                                                                                                                                                                                                                                                                                                                      |
| Fastening Bolts with Knobs                | (I)                                                                                                                                                                                                                                                                                                                                                                                                                                        | 12                                                                                                                                                                                                                                                                                                                                                                                                                                                                                                          | 8-1.25 x 35mm Hex Bolts Gr. 10.9                                                                                                                                                                                                                                                                                                                                                                                                                                                                                                                                                                                                                                                                 |
| Front Main Cross Tube / Light Bar         | (J)                                                                                                                                                                                                                                                                                                                                                                                                                                        | 8                                                                                                                                                                                                                                                                                                                                                                                                                                                                                                           | 8mm x 28mm OD x 2mm Large Flat Washers                                                                                                                                                                                                                                                                                                                                                                                                                                                                                                                                                                                                                                                           |
| Rear Main Cross Tube / Light Bar          | K)                                                                                                                                                                                                                                                                                                                                                                                                                                         | 12                                                                                                                                                                                                                                                                                                                                                                                                                                                                                                          | 8mm x 24mm OD x 2mm STD Flat Washers                                                                                                                                                                                                                                                                                                                                                                                                                                                                                                                                                                                                                                                             |
| Cargo Cross Bar/Basket Holder             | L)                                                                                                                                                                                                                                                                                                                                                                                                                                         | 20                                                                                                                                                                                                                                                                                                                                                                                                                                                                                                          | 8mm x 16mm OD x 1.6mm Small Flat Washers                                                                                                                                                                                                                                                                                                                                                                                                                                                                                                                                                                                                                                                         |
| Top Side Tubes                            | M)                                                                                                                                                                                                                                                                                                                                                                                                                                         | 8                                                                                                                                                                                                                                                                                                                                                                                                                                                                                                           | 8mm Lock Washers                                                                                                                                                                                                                                                                                                                                                                                                                                                                                                                                                                                                                                                                                 |
| Rubber Bumpers                            | (0)                                                                                                                                                                                                                                                                                                                                                                                                                                        | 20                                                                                                                                                                                                                                                                                                                                                                                                                                                                                                          | 8mm Nylon Lock Nuts                                                                                                                                                                                                                                                                                                                                                                                                                                                                                                                                                                                                                                                                              |
| Adhesive Backed Foam Gaskets              | (P)                                                                                                                                                                                                                                                                                                                                                                                                                                        | 2                                                                                                                                                                                                                                                                                                                                                                                                                                                                                                           | ST # 5 x 30mm Sheetmetal Screw                                                                                                                                                                                                                                                                                                                                                                                                                                                                                                                                                                                                                                                                   |
| 12mm Double Nut Plates                    | (Q)                                                                                                                                                                                                                                                                                                                                                                                                                                        | 2                                                                                                                                                                                                                                                                                                                                                                                                                                                                                                           | 5mm x 10mm x 1mm Flat Washers                                                                                                                                                                                                                                                                                                                                                                                                                                                                                                                                                                                                                                                                    |
| 12mm Rubber Plug/Grommets                 |                                                                                                                                                                                                                                                                                                                                                                                                                                            | 2                                                                                                                                                                                                                                                                                                                                                                                                                                                                                                           | 3-hole Backing Plate (optional)                                                                                                                                                                                                                                                                                                                                                                                                                                                                                                                                                                                                                                                                  |
|                                           |                                                                                                                                                                                                                                                                                                                                                                                                                                            | 1                                                                                                                                                                                                                                                                                                                                                                                                                                                                                                           | 5mm Wrench                                                                                                                                                                                                                                                                                                                                                                                                                                                                                                                                                                                                                                                                                       |
|                                           | Passenger/Right Front Leg Driver/Left Rear Top Leg (Passenger/Right Rear Top Leg Driver/Left Rear Bottom Leg (Passenger/Right Rear Bottom Leg Short Rear Mounting Bracket (drill mount) Metal Backing Plates (drill mount) Fastening Bolts with Knobs Front Main Cross Tube / Light Bar Rear Main Cross Tube / Light Bar (Cargo Cross Bar/Basket Holder Top Side Tubes Rubber Bumpers Adhesive Backed Foam Gaskets (12mm Double Nut Plates | Passenger/Right Front Leg Driver/Left Rear Top Leg (C) Passenger/Right Rear Top Leg Driver/Left Rear Bottom Leg Driver/Left Rear Bottom Leg Passenger/Right Rear Bottom Leg Fassenger/Right Rear Bottom Leg Short Rear Mounting Bracket (drill mount) Metal Backing Plates (drill mount) Fastening Bolts with Knobs (I) Front Main Cross Tube / Light Bar Cargo Cross Bar/Basket Holder Cargo Cross Bar/Basket Holder Top Side Tubes Rubber Bumpers Adhesive Backed Foam Gaskets (P) 12mm Double Nut Plates | Passenger/Right Front Leg Driver/Left Rear Top Leg Passenger/Right Rear Top Leg Driver/Left Rear Bottom Leg Driver/Left Rear Bottom Leg Driver/Left Rear Bottom Leg Passenger/Right Rear Bottom Leg Fassenger/Right Rear Bottom Leg Short Rear Mounting Bracket (drill mount) Metal Backing Plates (drill mount) Fastening Bolts with Knobs I) Front Main Cross Tube / Light Bar Rear Main Cross Tube / Light Bar Cargo Cross Bar/Basket Holder Cargo Cross Bar/Basket Holder Top Side Tubes Rubber Bumpers Adhesive Backed Foam Gaskets I)  (B) 4  (C) 4  (F) 4  (F) 4  (F) 4  (F) 2  (I) 8  (I) 8  (K) 12  (Cargo Cross Bar/Basket Holder (L) 20  (M) 8  (M) 8  (D) 20  (D) 20  (D) 20  (D) 20 |