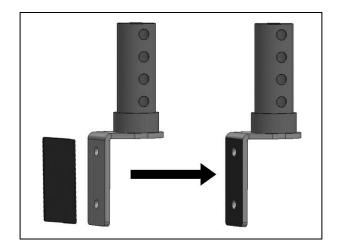

Do not tighten hardware at this time

Repeat this Step to apply Foam Gasket to the remaining Short Bottom Bracket.

(Step 16) With assistance, hold the rear section of the Roof Rack up.

Attach the Short Bottom Bracket to the bottom of the passenger/right Rear Top Leg section with the included: