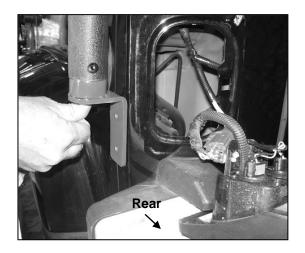

Do not tighten hardware at this time

Repeat this Step to apply Foam Gasket to the remaining Short Bottom Bracket.

(Step 16) With assistance, hold the rear section of the Roof Rack up.

Attach the Short Bottom Bracket to the bottom of the passenger/right Rear Top Leg section with the included:

#### Do not tighten hardware at this time

**IMPORTANT!** Use padding to protect vehicle, do not place Roof Rack directly on vehicle to attach the Rear Bottom Legs or damage to the vehicle may occur.

WARNING: Before drilling into the vehicle, verify that all parts of the Roof Rack are completely clear of any top mechanisms, (soft and hard tops), sunroofs and factory or added accessories