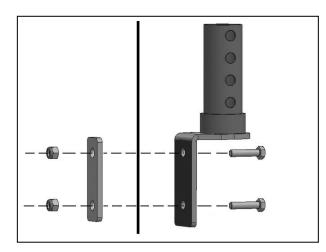

(Step 20) Select (1) Short Bottom Bracket. Insert (2) 8mm x 35mm Hex Bolts through the Short Bottom Bracket and body. Slide (1) 2-hole Metal Plate over the 8mm Hex Bolts.

Secure the Metal Plate to the Hex Bolts with the included (2) 8mm Nylon Lock Nuts.

### Do not tighten hardware at this time

Repeat **Steps 11—13** to attach the passenger/right Leg and Cross Tube to the Short Bottom Bracket. Next reattach the driver/left Leg to the Cross Tube, Side Tube and Short Bottom Bracket.