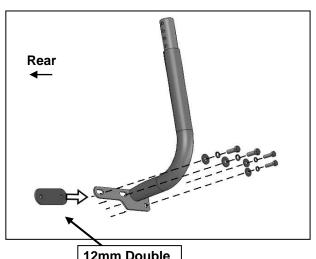

Attach the Leg to the side of the frame with the included:

- (2) 12mm x 35mm Hex Bolts
- (2) 12mm Lock Washers
- (2) 12mm Flat Washers
- (2) 10mm x 35mm Hex Bolts
- (2) 10mm Lock Washers
- (2) 10mm Flat Washers

Do not tighten hardware at this time.

**NOTE**: Insert the included 12mm Double Nut Plates, if needed, into the open end of the frame to attach the Lower Leg to the side of the frame.

12mm Double Nut Plate