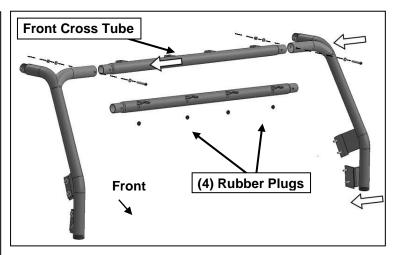

**(Step 4)** Select Front Main Cross Tube. Insert Cross Tube into passenger/right Front Rack Leg. **NOTE**: Cross Tube can be installed with light tabs to the front or rear.

Attach Cross Tube to Rack Leg with:

- (1) 8mm x 65mm Button Head Bolt
- (2) 8mm x 16mm Small Flat Washers
- (1) 8mm Nylon Lock Nut

Repeat **Steps 1—3** to attach the driver/left Front Rack Leg and to attach Cross Tube to Rack Leg.

Do not tighten hardware at this time