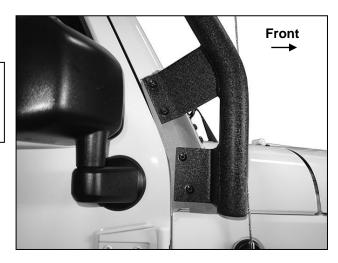

NOTE: The "no drilling required, bolt-on" bottom rear leg mounts, (E & F), of your new Roof Rack are designed to work with aftermarket bumpers only and are not compatible with the factory bumper.

(Step 1) Remove (4) factory screws from passenger/right windshield frame (arrows).

(Step 2) Select passenger/right front Rack Leg.

Attach (2) Adhesive Backed Foam Pads to back of mounting plates on lower Rack Leg. Trim Foam to fit as necessary.

Attach Rack Leg to windshield frame with the included:

- (4) 8mm x 35mm Hex bolts
- (4) 8mm Lock Washers
- (4) 8mm x 28mm Large Flat Washers

Do not fully tighten hardware at this time

**(Step 3)** Passenger/right front Rack Leg installed. Removable tape (not included but pictured) used to protect finish on vehicle during initial installation. Use of tape is optional.