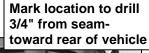

(Step 17) Align the Side Tubes parallel with the roof of the vehicle.

Use the holes in the Short Bottom Bracket as a template and mark the drilling location on the vehicle.

Mark drilling location

(Step 18) NOTE: Center of the holes must be 3/4" from body seam, (vertical dashed line for example). Make sure marks are in same location for both sides of the vehicle.