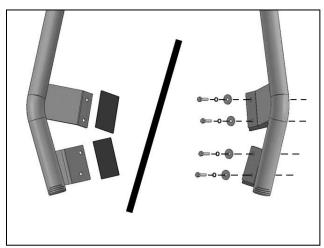

(Step 2) Select passenger/right front Rack Leg.

Attach (2) Adhesive Backed Foam Pads to back of mounting plates on lower Rack Leg. Trim Foam to fit as necessary.

Attach Rack Leg to windshield frame with the included: