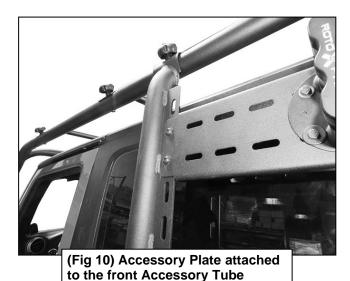

- 3. Lift the hardtop roof enough to slide the Driver/Left Brackets and Spacer Plate under the lip of the roof. Line up the holes of the Brackets to the threaded holes in the roof used for the factory bolts, (Figure 5).
- **4.** Reattach the roof, but do not tighten factory hardware.
- 5. Select (1) Step Pad, (1) Left Accessory Tube and (1) Right Accessory Tube. Attach the Tubes and Step Pad to the Brackets with (2) 10mm Hex Bolts, (2) 10mm Lock Washers and (2) 10mm Flat Washers, (Figure 6). Do not tighten hardware.
- 6. Locate the holes in the roof rack aligned with the Accessory Tube Slots, (Figure 7). Attach the Tubes to the roof rack with (2) 8mm Knob Bolts, (4) 8mm x 24mm Flat Washers and (2) 8mm Nylon Lock Nuts, (Figure 8). Do not tighten hardware.
- 7. Attach (1) Accessory Plate to the (2) Tubes with (4) 8mm Button Head Bolts, (8) 8mm x 16mm Flat Washers and (4) 8mm Nylon Lock Nuts, (Figures 9 & 10). Do not tighten hardware.
- 8. Level and adjust the Accessory Mount assembly and tighten all hardware.
- 9. Repeat Steps 1—8 to attach an Accessory Mount Assembly to the Passenger/Right Side.
- **10.** Do periodic inspections to the installation to make sure that all hardware is secure and tight.