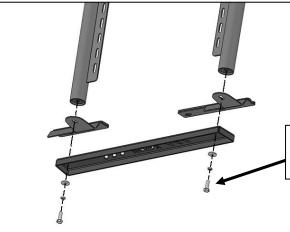

- 3. Lift the hardtop roof enough to slide the Driver/Left Brackets and Spacer Plate under the lip of the roof. Line up the holes of the Brackets to the threaded holes in the roof used for the factory bolts, (Figure 5).
- **4.** Reattach the roof, but do not tighten factory hardware.
- 5. Select (1) Step Pad, (1) Left Accessory Tube and (1) Right Accessory Tube. Attach the Tubes and Step Pad to the Brackets with (2) 10mm Hex Bolts, (2) 10mm Lock Washers and (2) 10mm Flat Washers, (Figure 6). Do not tighten hardware.
- 6. Locate the holes in the roof rack aligned with the Accessory Tube Slots, (Figure 7). Attach the Tubes to the roof rack with (2) 8mm Knob Bolts, (4) 8mm x 24mm Flat Washers and (2) 8mm Nylon Lock Nuts, (Figure 8). Do not tighten hardware.
- 7. Attach (1) Accessory Plate to the (2) Tubes with (4) 8mm Button Head Bolts, (8) 8mm x 16mm Flat Washers and (4) 8mm Nylon Lock Nuts, (Figures 9 & 10). Do not tighten hardware.
- 8. Level and adjust the Accessory Mount assembly and tighten all hardware.
- 9. Repeat Steps 1—8 to attach an Accessory Mount Assembly to the Passenger/Right Side.
- **10.** Do periodic inspections to the installation to make sure that all hardware is secure and tight.

(Fig 6) Attach (1) Left Accessory Tube, (1) Right Accessory Tube and (1) Step Pad to the Driver/Left Brackets

- (2) 10mm Hex Bolts
- (2) 10mm Lock Washers
- (2) 10mm Flat Washers

(Fig 7) Attach the Accessory
Tubes to the holes in the roof rack,
(Passenger/Right rear shown)

### Passenger/right Side Installation Pictured

- (2) 8mm Knob Bolts
- (4) 8mm x 24mm Flat Washers
- (2) 8mm Nylon Lock Nuts

- (4) 8mm Hex Bolts
- (8) 8mm x 16mm Flat Washers
- (4) 8mm Nylon Lock Nuts