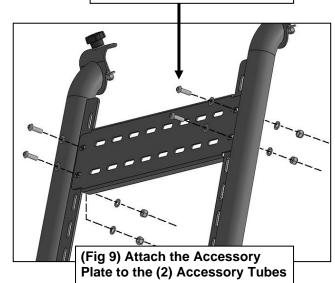

- 3. Lift the hardtop roof enough to slide the Driver/Left Brackets and Spacer Plate under the lip of the roof. Line up the holes of the Brackets to the threaded holes in the roof used for the factory bolts, (Figure 5).
- **4.** Reattach the roof, but do not tighten factory hardware.
- 5. Select (1) Step Pad, (1) Left Accessory Tube and (1) Right Accessory Tube. Attach the Tubes and Step Pad to the Brackets with (2) 10mm Hex Bolts, (2) 10mm Lock Washers and (2) 10mm Flat Washers, (Figure 6). Do not tighten hardware.
- 6. Locate the holes in the roof rack aligned with the Accessory Tube Slots, (Figure 7). Attach the Tubes to the roof rack with (2) 8mm Knob Bolts, (4) 8mm x 24mm Flat Washers and (2) 8mm Nylon Lock Nuts, (Figure 8). Do not tighten hardware.
- 7. Attach (1) Accessory Plate to the (2) Tubes with (4) 8mm Button Head Bolts, (8) 8mm x 16mm Flat Washers and (4) 8mm Nylon Lock Nuts, (Figures 9 & 10). Do not tighten hardware.
- 8. Level and adjust the Accessory Mount assembly and tighten all hardware.
- 9. Repeat Steps 1—8 to attach an Accessory Mount Assembly to the Passenger/Right Side.
- **10.** Do periodic inspections to the installation to make sure that all hardware is secure and tight.

### Passenger/right Side Installation Pictured

- (2) 8mm Knob Bolts
- (4) 8mm x 24mm Flat Washers
- (2) 8mm Nylon Lock Nuts

- (4) 8mm Hex Bolts
- (8) 8mm x 16mm Flat Washers
- (4) 8mm Nylon Lock Nuts