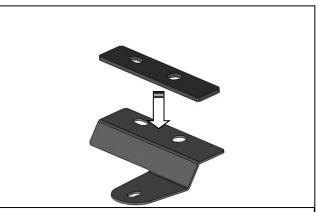

## REMOVE CONTENTS FROM BOX. VERIFY ALL PARTS ARE PRESENT. READ INSTRUCTIONS CAREFULLY. ASSISTANCE IS REQUIRED. ROOF RACK IS REQUIRED FOR ATTACHMENT.

- 1. Select the Driver/Left Front Bracket. For hardtop models, attach (1) Long Foam Strip to the top of the Bracket, (Figure 1). Repeat this **Step** to attach (1) Short Foam Strip to (1) Spacer Plate, Figure 2, and (1) Mid Foam Strip to the Rear Bracket, Figure 3.
- 2. For hardtop models, from inside the cabin, temporarily remove the bolts attaching the roof to the vehicle, (Figure 4).

#### **Driver/Left Side Installation Pictured**

(Fig 1) For models with a hardtop, attach (1) Long Foam Strip to the top of the Driver/Left Front Bracket

(Fig 3) For models with a hardtop, attach (1) Mid Foam Strip to the top of the Driver/Left Rear Bracket