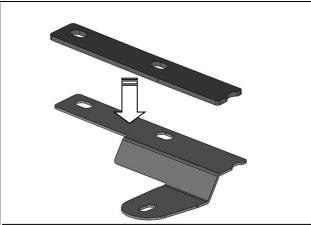

## REMOVE CONTENTS FROM BOX. VERIFY ALL PARTS ARE PRESENT. READ INSTRUCTIONS CAREFULLY. ASSISTANCE IS REQUIRED. ROOF RACK IS REQUIRED FOR ATTACHMENT.

- 1. Select the Driver/Left Front Bracket. For hardtop models, attach (1) Long Foam Strip to the top of the Bracket, (Figure 1). Repeat this **Step** to attach (1) Short Foam Strip to (1) Spacer Plate, Figure 2, and (1) Mid Foam Strip to the Rear Bracket, Figure 3.
- 2. For hardtop models, from inside the cabin, temporarily remove the bolts attaching the roof to the vehicle, (Figure 4).

#### **Driver/Left Side Installation Pictured**

(Fig 1) For models with a hardtop, attach (1) Long Foam Strip to the top of the Driver/Left Front Bracket

(Fig 3) For models with a hardtop, attach (1) Mid Foam Strip to the top of the Driver/Left Rear Bracket