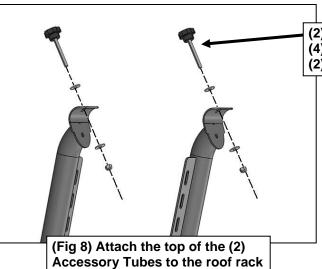

- 3. Lift the hardtop roof enough to slide the Driver/Left Brackets and Spacer Plate under the lip of the roof. Line up the holes of the Brackets to the threaded holes in the roof used for the factory bolts, (Figure 5).
- **4.** Reattach the roof, but do not tighten factory hardware.
- 5. Select (1) Step Pad, (1) Left Accessory Tube and (1) Right Accessory Tube. Attach the Tubes and Step Pad to the Brackets with (2) 10mm Hex Bolts, (2) 10mm Lock Washers and (2) 10mm Flat Washers, (Figure 6). Do not tighten hardware.
- 6. Locate the holes in the roof rack aligned with the Accessory Tube Slots, (Figure 7). Attach the Tubes to the roof rack with (2) 8mm Knob Bolts, (4) 8mm x 24mm Flat Washers and (2) 8mm Nylon Lock Nuts, (Figure 8). Do not tighten hardware.
- 7. Attach (1) Accessory Plate to the (2) Tubes with (4) 8mm Button Head Bolts, (8) 8mm x 16mm Flat Washers and (4) 8mm Nylon Lock Nuts, (Figures 9 & 10). Do not tighten hardware.
- 8. Level and adjust the Accessory Mount assembly and tighten all hardware.
- 9. Repeat Steps 1—8 to attach an Accessory Mount Assembly to the Passenger/Right Side.
- **10.** Do periodic inspections to the installation to make sure that all hardware is secure and tight.

### Passenger/right Side Installation Pictured

- (2) 8mm Knob Bolts
- (4) 8mm x 24mm Flat Washers
- (2) 8mm Nylon Lock Nuts

- (4) 8mm Hex Bolts
- (8) 8mm x 16mm Flat Washers
- (4) 8mm Nylon Lock Nuts