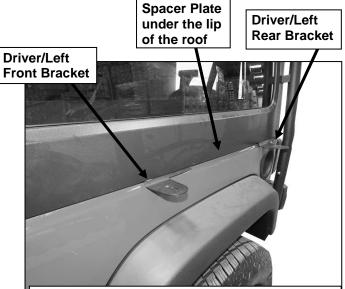

- 3. Lift the hardtop roof enough to slide the Driver/Left Brackets and Spacer Plate under the lip of the roof. Line up the holes of the Brackets to the threaded holes in the roof used for the factory bolts, (Figure 5).
- **4.** Reattach the roof, but do not tighten factory hardware.
- 5. Select (1) Step Pad, (1) Left Accessory Tube and (1) Right Accessory Tube. Attach the Tubes and Step Pad to the Brackets with (2) 10mm Hex Bolts, (2) 10mm Lock Washers and (2) 10mm Flat Washers, (Figure 6). Do not tighten hardware.
- 6. Locate the holes in the roof rack aligned with the Accessory Tube Slots, (Figure 7). Attach the Tubes to the roof rack with (2) 8mm Knob Bolts, (4) 8mm x 24mm Flat Washers and (2) 8mm Nylon Lock Nuts, (Figure 8). Do not tighten hardware.
- 7. Attach (1) Accessory Plate to the (2) Tubes with (4) 8mm Button Head Bolts, (8) 8mm x 16mm Flat Washers and (4) 8mm Nylon Lock Nuts, (Figures 9 & 10). Do not tighten hardware.
- 8. Level and adjust the Accessory Mount assembly and tighten all hardware.
- 9. Repeat Steps 1—8 to attach an Accessory Mount Assembly to the Passenger/Right Side.
- **10.** Do periodic inspections to the installation to make sure that all hardware is secure and tight.

### **Driver/Left Side Installation Pictured**

(Fig 4) Temporarily remove the (6) bolts attaching the hardtop roof to the vehicle. Place bolts in a safe location

(Fig 5) Lift the hardtop and place the Driver/Left Brackets and (1) Spacer Plate under the window. Line up the holes in the brackets to the holes in the roof used for the bolts