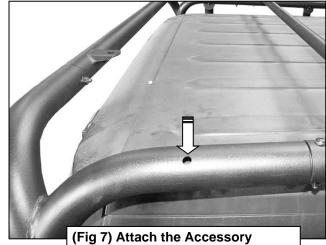

- 3. Lift the hardtop roof enough to slide the Driver/Left Brackets and Spacer Plate under the lip of the roof. Line up the holes of the Brackets to the threaded holes in the roof used for the factory bolts, (Figure 5).
- **4.** Reattach the roof, but do not tighten factory hardware.
- 5. Select (1) Step Pad, (1) Left Accessory Tube and (1) Right Accessory Tube. Attach the Tubes and Step Pad to the Brackets with (2) 10mm Hex Bolts, (2) 10mm Lock Washers and (2) 10mm Flat Washers, (Figure 6). Do not tighten hardware.
- 6. Locate the holes in the roof rack aligned with the Accessory Tube Slots, (Figure 7). Attach the Tubes to the roof rack with (2) 8mm Knob Bolts, (4) 8mm x 24mm Flat Washers and (2) 8mm Nylon Lock Nuts, (Figure 8). Do not tighten hardware.
- 7. Attach (1) Accessory Plate to the (2) Tubes with (4) 8mm Button Head Bolts, (8) 8mm x 16mm Flat Washers and (4) 8mm Nylon Lock Nuts, (Figures 9 & 10). Do not tighten hardware.
- 8. Level and adjust the Accessory Mount assembly and tighten all hardware.
- 9. Repeat Steps 1—8 to attach an Accessory Mount Assembly to the Passenger/Right Side.
- **10.** Do periodic inspections to the installation to make sure that all hardware is secure and tight.

(Fig 6) Attach (1) Left Accessory Tube, (1) Right Accessory Tube and (1) Step Pad to the Driver/Left Brackets

- (2) 10mm Hex Bolts
- (2) 10mm Lock Washers
- (2) 10mm Flat Washers

(Fig 7) Attach the Accessory
Tubes to the holes in the roof rack,
(Passenger/Right rear shown)