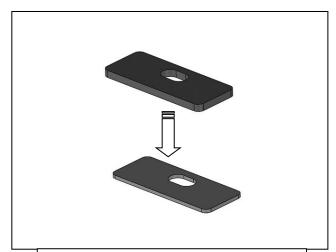

## REMOVE CONTENTS FROM BOX. VERIFY ALL PARTS ARE PRESENT. READ INSTRUCTIONS CAREFULLY. ASSISTANCE IS REQUIRED. ROOF RACK IS REQUIRED FOR ATTACHMENT.

- 1. Select the Driver/Left Front Bracket. For hardtop models, attach (1) Long Foam Strip to the top of the Bracket, (Figure 1). Repeat this **Step** to attach (1) Short Foam Strip to (1) Spacer Plate, Figure 2, and (1) Mid Foam Strip to the Rear Bracket, Figure 3.
- 2. For hardtop models, from inside the cabin, temporarily remove the bolts attaching the roof to the vehicle, (Figure 4).

(Fig 2) For models with a hardtop, attach (1) Short Foam Strip to (1) Spacer Plate