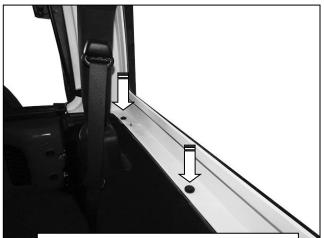

### **Driver/Left Side Installation Pictured**

(Fig 4) Temporarily remove the (6) bolts attaching the hardtop roof to the vehicle. Place bolts in a safe location

(Fig 5) Lift the hardtop and place the Driver/Left Brackets and (1) Spacer Plate under the window. Line up the holes in the brackets to the holes in the roof used for the bolts