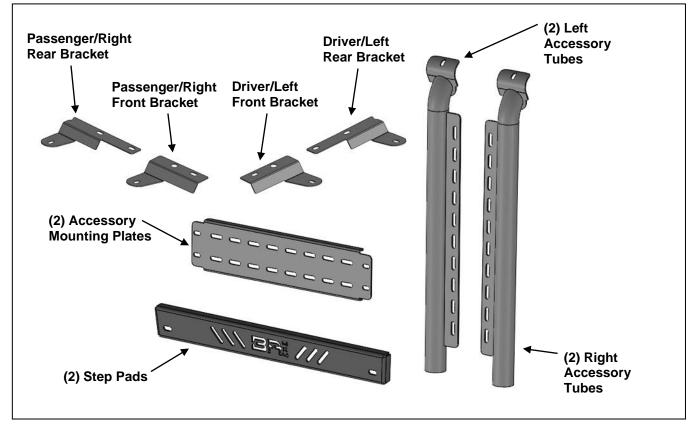

# 2007-2018 WRANGLER JK 2/4 DOOR CARGO ROOF RACK ACCESSORY MOUNT PART #JK-7102

#### **PARTS LIST:**

| 2 | Accessory Mounting Plate               | 2  | 195mm x 42mm x 6mm Mid Foam Strips   |
|---|----------------------------------------|----|--------------------------------------|
| 2 | Left Accessory Tubes                   | 2  | 100mm x 42mm x 6mm Short Foam Strips |
| 2 | Right Accessory Tubes                  | 4  | 10mm x 30mm Hex Bolts                |
| 2 | Step Pads                              | 4  | 10mm Lock Washers                    |
| 1 | Driver/Left Front Mounting Bracket     | 4  | 10mm x 27mm OD x 3mm Flat Washers    |
| 1 | Passenger/Right Front Mounting Bracket | 4  | 8mm x 68mm Knob Bolts                |
| 1 | Driver/Left Rear Mounting Bracket      | 8  | 8mm x 25mm Button Head Bolts         |
| 1 | Passenger/Right Rear Mounting Bracket  | 8  | 8mm x 24mm OD x 2mm Flat Washers     |
| 2 | Hardtop Spacer Plates                  | 16 | 8mm x 16mm OD x1.6mm Flat Washers    |
| 2 | 278mm x 42mm x 6mm Long Foam Strips    | 12 | 8mm Nylon Lock Nuts                  |