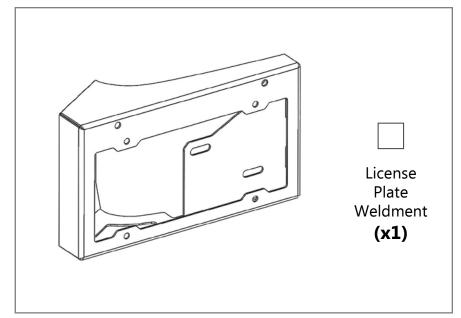

## WEB INSTALL LINK: http://lodoffroad.com/assets/pdfs/JLP1800INS.pdf

| NOTES   FAURT NUMBER   FINISH   DESCRIPTION   OTT.                                                                                                                                                                                                                                                                                                                                                                                                                                                                                                                                                                                                                                                                                                                                                                                                                                                                                                                                                                                                                                                                                                                                                                                                                                                                                                                                                                                                                                                                                                                                                                                                                                                                                                                                                                                                                                                                                                                                                                                                                                                                             |        | E WELDMENT   | DUNT             | -      |             |                                          | ╄                                   |                                     |                                               | 31"    |                                                                          |
|--------------------------------------------------------------------------------------------------------------------------------------------------------------------------------------------------------------------------------------------------------------------------------------------------------------------------------------------------------------------------------------------------------------------------------------------------------------------------------------------------------------------------------------------------------------------------------------------------------------------------------------------------------------------------------------------------------------------------------------------------------------------------------------------------------------------------------------------------------------------------------------------------------------------------------------------------------------------------------------------------------------------------------------------------------------------------------------------------------------------------------------------------------------------------------------------------------------------------------------------------------------------------------------------------------------------------------------------------------------------------------------------------------------------------------------------------------------------------------------------------------------------------------------------------------------------------------------------------------------------------------------------------------------------------------------------------------------------------------------------------------------------------------------------------------------------------------------------------------------------------------------------------------------------------------------------------------------------------------------------------------------------------------------------------------------------------------------------------------------------------------|--------|--------------|------------------|--------|-------------|------------------------------------------|-------------------------------------|-------------------------------------|-----------------------------------------------|--------|--------------------------------------------------------------------------|
| ITEM                                                                                                                                                                                                                                                                                                                                                                                                                                                                                                                                                                                                                                                                                                                                                                                                                                                                                                                                                                                                                                                                                                                                                                                                                                                                                                                                                                                                                                                                                                                                                                                                                                                                                                                                                                                                                                                                                                                                                                                                                                                                                                                           | DESCRI | LICENSE PLAT | LICENSE PLATE MC |        | DESCRIPTION | CLIP NUT 1/4-20 STEEL BLACK<br>PHOSPHATE | BHSCS 1/4-20 X 0.50 STAINLESS STEEL | FLAT WASHER Ø1/4" X .625 ZINC PLATE | HEX BOLT 1/4-20 X .75 HEX BOLT ZINC PLATE GR5 |        | = BARE STEEL OPTION<br>= BLACK POWDER COAT OPTION<br>LATE RELOCATION KIT |
| The color   The    | FINISH | BS/BP        | ВР               | -      | FINISH      |                                          |                                     |                                     |                                               |        | is:<br>JLP1800<br>JLP1801<br>1800<br>1801                                |
| HARDWA HA |        | 4JLP1800-01  | 4JLP1800-02      | RE     |             | CL2520BP                                 | BHSCS252008SS                       | FW2510ZP                            | HB252012ZPGR5                                 | TR1001 |                                                                          |
|                                                                                                                                                                                                                                                                                                                                                                                                                                                                                                                                                                                                                                                                                                                                                                                                                                                                                                                                                                                                                                                                                                                                                                                                                                                                                                                                                                                                                                                                                                                                                                                                                                                                                                                                                                                                                                                                                                                                                                                                                                                                                                                                | NO.    | _            |                  | HARDWA | ITEM<br>NO. |                                          |                                     |                                     |                                               |        |                                                                          |
| CENSE PLA<br>OLD SEPERA                                                                                                                                                                                                                                                                                                                                                                                                                                                                                                                                                                                                                                                                                                                                                                                                                                                                                                                                                                                                                                                                                                                                                                                                                                                                                                                                                                                                                                                                                                                                                                                                                                                                                                                                                                                                                                                                                                                                                                                                                                                                                                        |        |              |                  |        |             |                                          |                                     | THOSE DI ATE BOLLT LIGHT            | SOLD SEPERATELY                               |        |                                                                          |