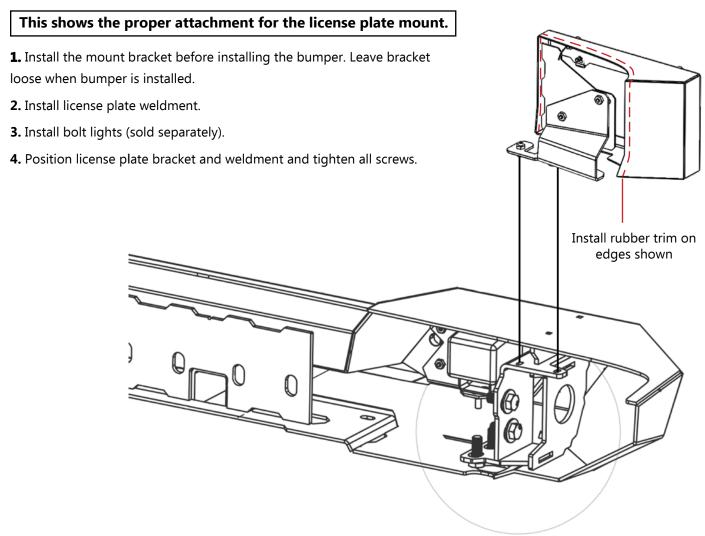

## WEB INSTALL LINK: http://lodoffroad.com/assets/pdfs/JLP1800INS.pdf



| NOTES   FAURT NUMBER   FINISH   DESCRIPTION   OTT.