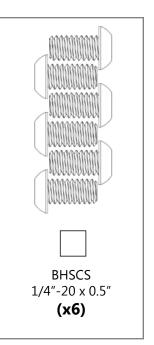

## WEB INSTALL LINK: http://lodoffroad.com/assets/pdfs/JLP1800INS.pdf

| NOTES   FAURT NUMBER   FINISH   DESCRIPTION   OTT.                                                                                                                                                                                                                                                                                                                                                                                                                                                                                                                                                                                                                                                                                                                                                                                                                                                                                                                                                                                                                                                                                                                                                                                                                                                                                                                                                                                                                                                                                                                                                                                                                                                                                                                                                                                                                                                                                                                                                                                                                                                                             |        | E WELDMENT   | DUNT             | -      |             |                                          | ╄                                   |                                     |                                               | 31"    |                                                                          |
|--------------------------------------------------------------------------------------------------------------------------------------------------------------------------------------------------------------------------------------------------------------------------------------------------------------------------------------------------------------------------------------------------------------------------------------------------------------------------------------------------------------------------------------------------------------------------------------------------------------------------------------------------------------------------------------------------------------------------------------------------------------------------------------------------------------------------------------------------------------------------------------------------------------------------------------------------------------------------------------------------------------------------------------------------------------------------------------------------------------------------------------------------------------------------------------------------------------------------------------------------------------------------------------------------------------------------------------------------------------------------------------------------------------------------------------------------------------------------------------------------------------------------------------------------------------------------------------------------------------------------------------------------------------------------------------------------------------------------------------------------------------------------------------------------------------------------------------------------------------------------------------------------------------------------------------------------------------------------------------------------------------------------------------------------------------------------------------------------------------------------------|--------|--------------|------------------|--------|-------------|------------------------------------------|-------------------------------------|-------------------------------------|-----------------------------------------------|--------|--------------------------------------------------------------------------|
| ITEM                                                                                                                                                                                                                                                                                                                                                                                                                                                                                                                                                                                                                                                                                                                                                                                                                                                                                                                                                                                                                                                                                                                                                                                                                                                                                                                                                                                                                                                                                                                                                                                                                                                                                                                                                                                                                                                                                                                                                                                                                                                                                                                           | DESCRI | LICENSE PLAT | LICENSE PLATE MC |        | DESCRIPTION | CLIP NUT 1/4-20 STEEL BLACK<br>PHOSPHATE | BHSCS 1/4-20 X 0.50 STAINLESS STEEL | FLAT WASHER Ø1/4" X .625 ZINC PLATE | HEX BOLT 1/4-20 X .75 HEX BOLT ZINC PLATE GR5 |        | = BARE STEEL OPTION<br>= BLACK POWDER COAT OPTION<br>LATE RELOCATION KIT |
| The color   The    | FINISH | BS/BP        | ВР               | -      | FINISH      |                                          |                                     |                                     |                                               |        | is:<br>JLP1800<br>JLP1801<br>1800<br>1801                                |
| HARDWA HA |        | 4JLP1800-01  | 4JLP1800-02      | RE     |             | CL2520BP                                 | BHSCS252008SS                       | FW2510ZP                            | HB252012ZPGR5                                 | TR1001 |                                                                          |
|                                                                                                                                                                                                                                                                                                                                                                                                                                                                                                                                                                                                                                                                                                                                                                                                                                                                                                                                                                                                                                                                                                                                                                                                                                                                                                                                                                                                                                                                                                                                                                                                                                                                                                                                                                                                                                                                                                                                                                                                                                                                                                                                | NO.    | _            |                  | HARDWA | ITEM<br>NO. |                                          |                                     |                                     |                                               |        |                                                                          |
| CENSE PLA<br>OLD SEPERA                                                                                                                                                                                                                                                                                                                                                                                                                                                                                                                                                                                                                                                                                                                                                                                                                                                                                                                                                                                                                                                                                                                                                                                                                                                                                                                                                                                                                                                                                                                                                                                                                                                                                                                                                                                                                                                                                                                                                                                                                                                                                                        |        |              |                  |        |             |                                          |                                     | THOSE DI ATE BOLLT LIGHT            | SOLD SEPERATELY                               |        |                                                                          |