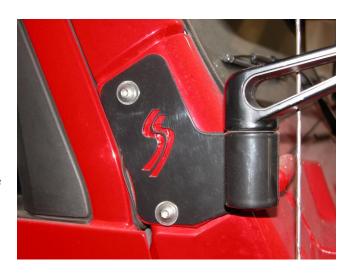

### Driver's side

**Step 1:** Remove the two T-40 Torx head bolts from the side of the *lower* windshield hinge.

**Step 2:** Place one of the stainless steel 5/16" flat washers on each of the 5/16-18 stainless button head bolts and bolt the mirror bracket to the hinge as shown in the photo to the right.