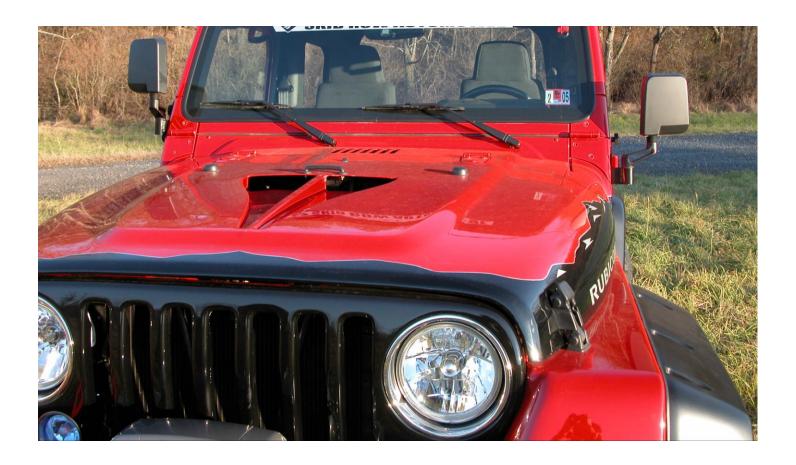

### Driver's side

**Step 1:** Remove the two T-40 Torx head bolts from the side of the *lower* windshield hinge.

**Step 2:** Place one of the stainless steel 5/16" flat washers on each of the 5/16-18 stainless button head bolts and bolt the mirror bracket to the hinge as shown in the photo to the right.