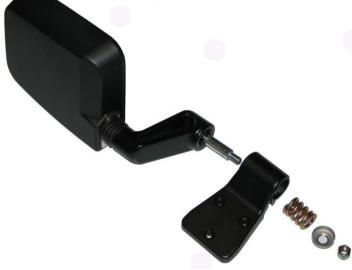

**Step 3:** Disassemble the mirror from the original mirror mounting bracket saving the nut and "cup" washer to be re-used. The parts will look like the picture below. The "cup" washer can be replaced with a standard flat washer if necessary.

Step 4: Mount the mirror into the new relocation bracket using the cup washer and nut. Position the mirror and tighten the nut.