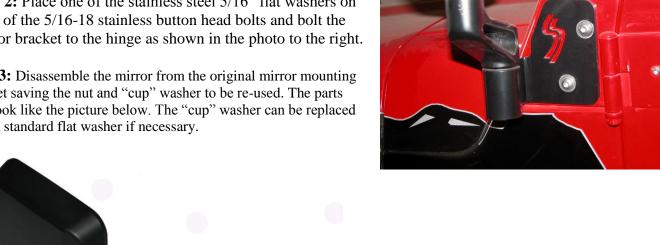

### Driver's side

**Step 1:** Remove the two T-40 Torx head bolts from the side of the *lower* windshield hinge.

**Step 2:** Place one of the stainless steel 5/16" flat washers on each of the 5/16-18 stainless button head bolts and bolt the mirror bracket to the hinge as shown in the photo to the right.