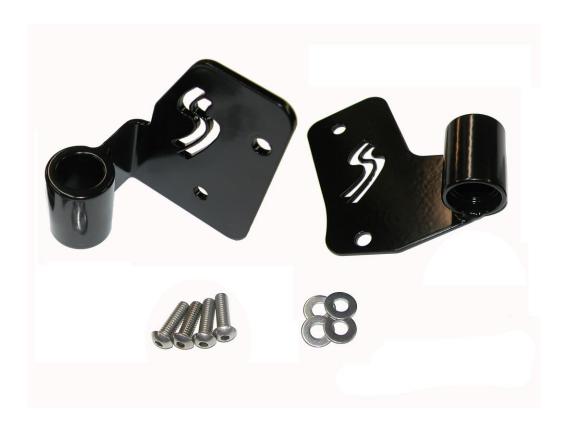

Your package should come complete with the following parts:

#### LEFT

- (1) Left Side Mirror Relocation Bracket
- (2) 5/16" Stainless Steel Flat Washers
- (2) 5/16-18 x .75" Button Head Cap Screws

#### **RIGHT**

- (1) Right Side Mirror Relocation Bracket
- (2) 5/16" Stainless Steel Flat Washers
- (2) 5/16-18 x .75" Button Head Cap Screws

If only one side was ordered, then only the parts for that side are included.