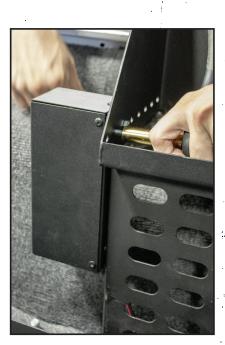

### INSTALLING ON AMMO CAN TRAY

Line up the holes to the ammo can tray with the rivet nuts in the back pane of the Power Panel.

STEP 2 the Power Pane

Fasten the Power Panel to the ammo can tray using the supplied 1/4" - 20 bolts.