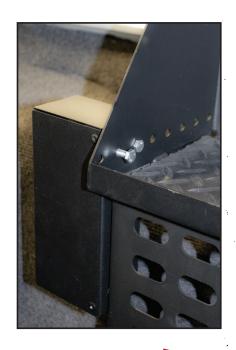

### INSTALLING ON AMMO CAN TRAY

Line up the holes to the ammo can tray with the rivet nuts in the back pane of the Power Panel.

STEP 2 the Power Pane

Fasten the Power Panel to the ammo can tray using the supplied 1/4" - 20 bolts.