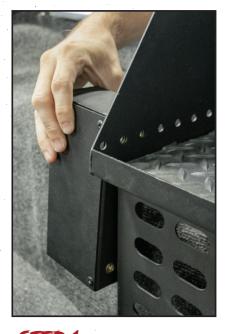

### INSTALLING ON AMMO CAN TRAY

Line up the holes to the ammo can tray with the rivet nuts in the back pane of the Power Panel.

STEP 2 the Power Pane

Fasten the Power Panel to the ammo can tray using the supplied 1/4" - 20 bolts.