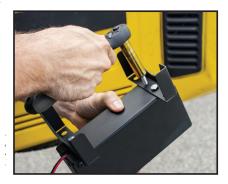

### INSTALLING ON AMMO CAN TRAY

Line up the holes to the ammo can tray with the rivet nuts in the back pane of the Power Panel.

STEP 2 the Power Pane

Fasten the Power Panel to the ammo can tray using the supplied 1/4" - 20 bolts.