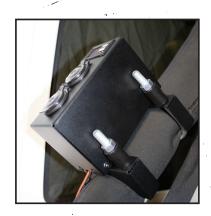

#### INSTALLING ON ROLL BAR

Attach the roll bar brackets to the back panel of the Power Panel with the supplied 1/4" - 20 bolts.

Position the Power Panel in the desired location along the roll bar.

STEP 3
Secure the Power Panel to the roll bar using the supplied U-bolts and spacers.