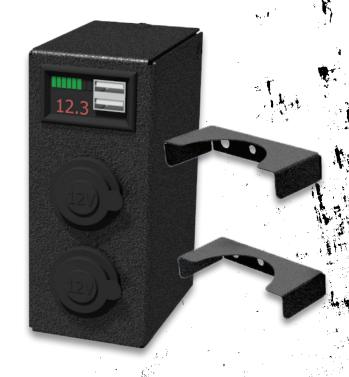

Jeep Accessory: JP54-052

# POWER PANEL

#### INSTALLATION INSTRUCTIONS





#### INSTALLING ON ROLL BAR



Attach the roll bar brackets to the back panel of the Power Panel with the supplied 1/4" - 20 bolts.



Position the Power Panel in the desired location along the roll bar.



STEP 3
Secure the Power Panel to the roll bar using the supplied U-bolts and spacers.

MORryde

HEAVY. DUTY. ADVENTURE.

www.MORryde.com • 574.293.1581

Jeep Accessory: JP54-052

## POWER PANEL

INSTALLATION INSTRUCTIONS

### INSTALLING ON AMMO CAN TRAY



Line up the holes to the ammo can tray with the rivet nuts in the back pane of the Power Panel.



STEP 2 the Power Pane

Fasten the Power Panel to the ammo can tray using the supplied 1/4" - 20 bolts.



ALL DONE

MORryde

HEAVY. DUTY. ADVENTURE.

www.MORryde.com • 574.293.1581