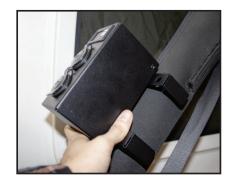

#### INSTALLING ON ROLL BAR

Attach the roll bar brackets to the back panel of the Power Panel with the supplied 1/4" - 20 bolts.

Position the Power Panel in the desired location along the roll bar.

STEP 3
Secure the Power Panel to the roll bar using the supplied U-bolts and spacers.