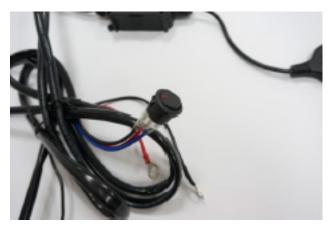

## Contents Of Rock Light Kit

A. Switch

B. Waterproof control box and connectors

C. 6 splitters, avoiding compicated wire connection

D. 4pcs 3.5 meter + 2pcs 5 meter input wire and 2 meter switch connector wire