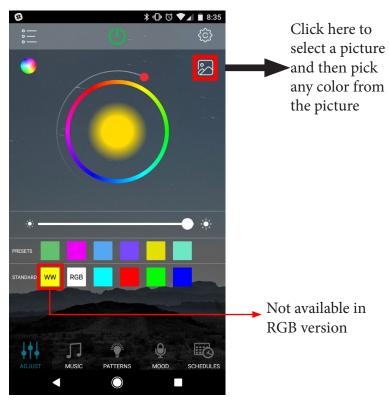

## App Functions

Controls RGB Colors

Set color by movement (of phone)

Lights change to the beat of your downloaded music

Pick color from Picture/ Photo

Microphone Controller( Variable light functions by input from you mobile device's microphone)