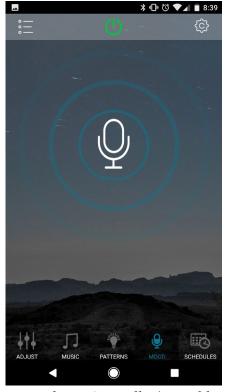

## App Functions

Controls RGB Colors

Set color by movement (of phone)

Lights change to the beat of your downloaded music

Pick color from Picture/ Photo

Microphone Controller( Variable light functions by input from you mobile device's microphone)