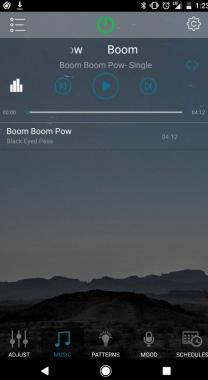

## App Functions

Controls RGB Colors

Set color by movement (of phone)

Lights change to the beat of your downloaded music

Pick color from Picture/ Photo

Microphone Controller( Variable light functions by input from you mobile device's microphone)