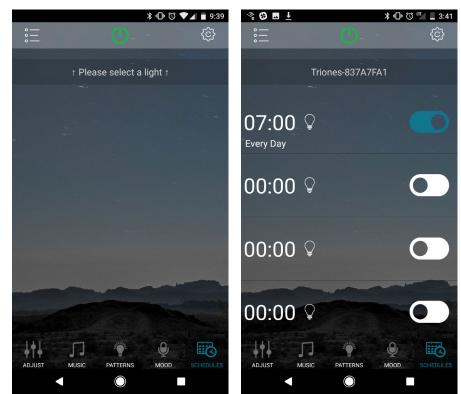

Configure the rate of transition or type of change.

Click the Alarm and set time when you want the light on/off.