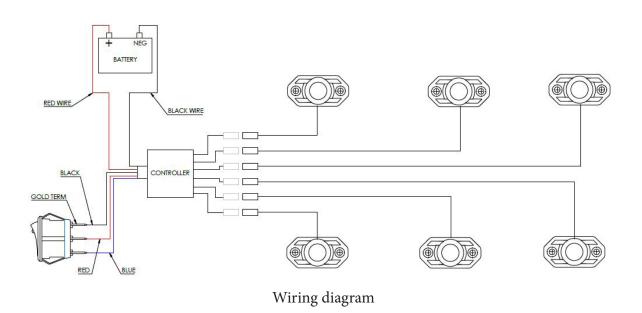

## KC 339: C-SERIES RGB LED ROCK LIGHT KIT

1. Mount your lights to the desired locations and Connect the rock lights to the controller.

2. Connect with car battery(Input): Connect red wire to the positive battery terminal and Black wire to the negative battery terminal.

## Contents Of Rock Light Kit

A. Switch

B. Waterproof control box and connectors

C. 6 splitters, avoiding compicated wire connection

D. 4pcs 3.5 meter + 2pcs 5 meter input wire and 2 meter switch connector wire