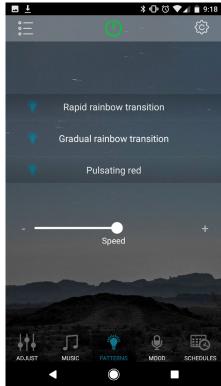

Configure the rate of transition or type of change.

Click the Alarm and set time when you want the light on/off.