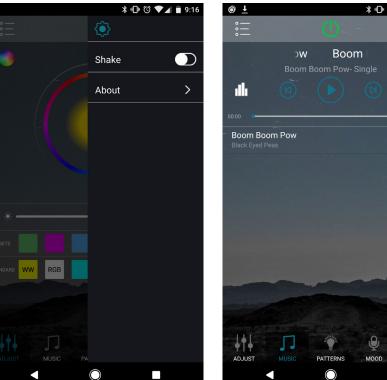

## App Functions

Controls RGB Colors

Set color by movement (of phone)

Lights change to the beat of your downloaded music

Pick color from Picture/ Photo

Microphone Controller( Variable light functions by input from you mobile device's microphone)