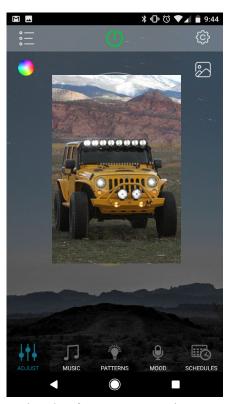

## App Functions

Controls RGB Colors

Set color by movement (of phone)

Lights change to the beat of your downloaded music

Pick color from Picture/ Photo

Microphone Controller( Variable light functions by input from you mobile device's microphone)