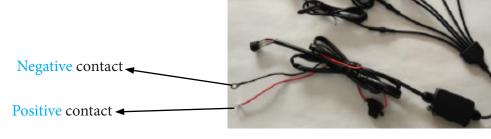

## KC 339: C-SERIES RGB LED ROCK LIGHT KIT

1. Mount your lights to the desired locations and Connect the rock lights to the controller.

2. Connect with car battery(Input): Connect red wire to the positive battery terminal and Black wire to the negative battery terminal.