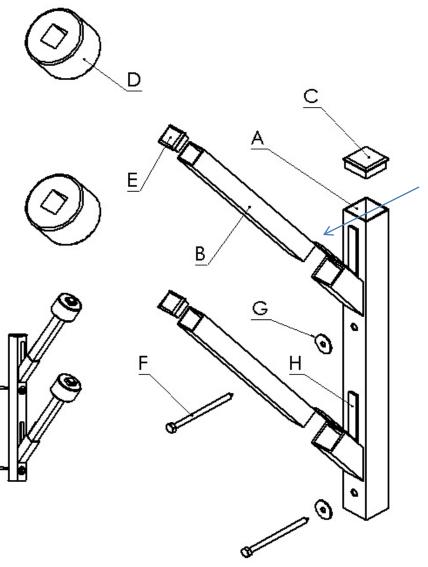

| Part:           | Quantity |
|-----------------|----------|
| A 1.5x1.5 bar   | 2        |
| B 1X12 bar      | 4        |
| C 1.5 end cap   | 2        |
| D foam          | 4        |
| E small end cap | 4        |
| F 5/16 lag      | 4        |
| G 5/16 washer   | 4        |
| H adhesive foam | 8        |

Adhesive foam holds 1 inch bar in place.

Predrill holes 1/4 drill bit On 16 inch centers on Your garage wall.