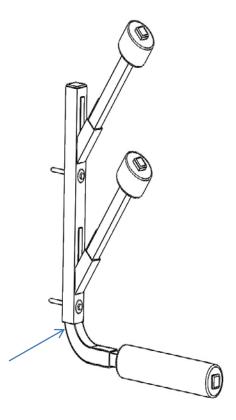

| Part:           | Quantity |
|-----------------|----------|
| A 1.5x1.5 bar   | 2        |
| B 1X12 bar      | 4        |
| C 1.5 end cap   | 2        |
| D foam          | 4        |
| E small end cap | 4        |
| F 5/16 lag      | 4        |
| G 5/16 washer   | 4        |
| H adhesive foam | 8        |

Adhesive foam holds 1 inch bar in place.

Predrill holes 1/4 drill bit On 16 inch centers on Your garage wall.