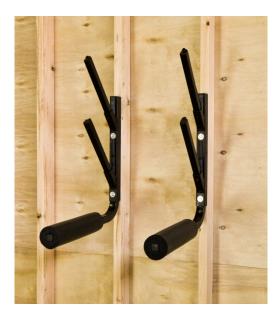

## Freedom Top Holder and Door Hanger Combo

Slide door hanger into bottom section of your Top Holder device and bolt to wall.

If you need help for any reason DO NOT CALL YOUR DEALER Please contact us direct at the factory. We can help with missing parts or for help with installation. Call toll free 1-866-284-7428 or email at contact1@langeoriginals.com Lange Originals is not responsible for damage or personal injury due to improper installation, custom installation that doesn't follow the instructions, or neglect to inspect hardware prior to using equipment.

Adhesive foam holds 1 inch bar in place.

Predrill holes 1/4 drill bit On 16 inch centers on Your garage wall.