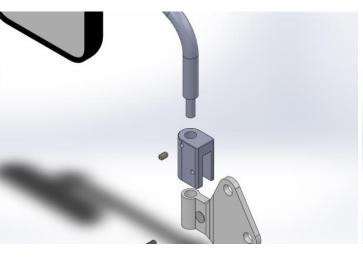

## Step 1:

Place protection discs/Adhesive (Part: E) on the Jeep Door Hinges as shown.

Step 3: Place the Mirror Block over the door hinge and insert the stem into the mirror block.

## Step 2: Attach th

Attach the mirror heads to the end of the mirror stems as shown.

Step 4:

Tighten the mirror block to the door hinge with the provided thumb screw. Move and adjust the mirror head to the desired position and then tighten with the provided set screw and hex key.