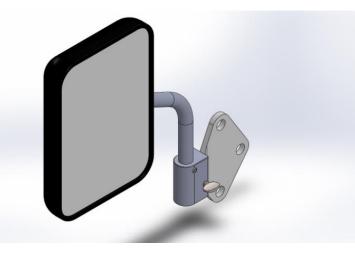

## Step 1:

Place protection discs/Adhesive (Part: E) on the Jeep Door Hinges as shown.

Step 3: Place the Mirror Block over the door hinge and insert the stem into the mirror block.

## Step 2: Attach th

Attach the mirror heads to the end of the mirror stems as shown.

Step 4:

Tighten the mirror block to the door hinge with the provided thumb screw. Move and adjust the mirror head to the desired position and then tighten with the provided set screw and hex key.