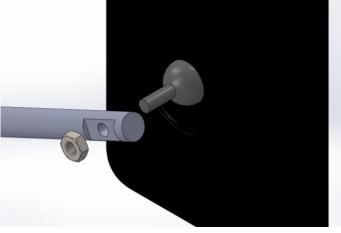

## Step 2: Attach th

Attach the mirror heads to the end of the mirror stems as shown.

Step 4:

Tighten the mirror block to the door hinge with the provided thumb screw. Move and adjust the mirror head to the desired position and then tighten with the provided set screw and hex key.