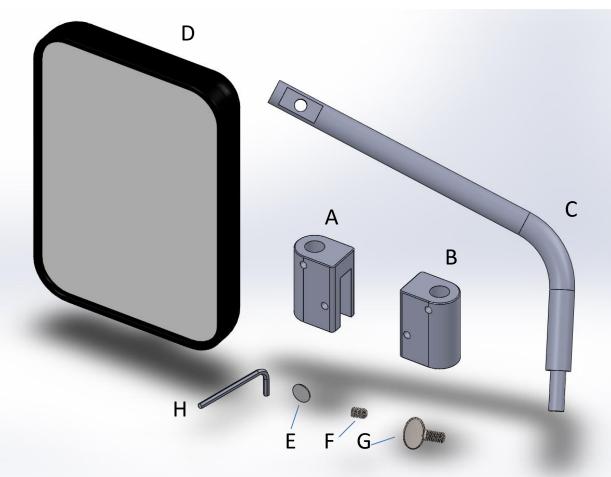

## **Mirror One Hinge Mount Mirrors**

M1-700

| Part:                              | Qty: | Reference |
|------------------------------------|------|-----------|
| Driver Side Mirror Block           | 1    | А         |
| Passenger Side Mirror Block        | 1    | В         |
| Mirror Stem                        | 2    | С         |
| Mirror Head                        | 2    | D         |
| Protection Disc / Adhesive Sticker | 2    | E         |
| Set Screw                          | 2    | F         |
| Thumb Screw                        | 2    | G         |
| 1/8 Hex Key                        | 1    | Н         |