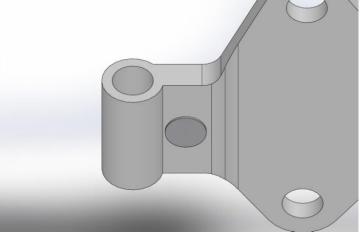

## Step 1:

Place protection discs/Adhesive (Part: E) on the Jeep Door Hinges as shown.

Step 3: Place the Mirror Block over the door hinge and insert the stem into the mirror block.