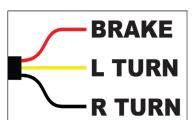

**5. Tap sensor wires:** (Optional) If you tap the sensors as specified, the triggered action has already been setup in the controller. However, you can use it to other functions such as courtesy light and customize the triggered actions in Config --> Sensor Wires section. If you would like to use the lights as turn signals and brake, refer to the diagram to the right. Remember what color wire is attached to which function, as you will select the sensor wire color in the app to assign a light sequence. Use diagram below to tap wires using included T-tap connectors.