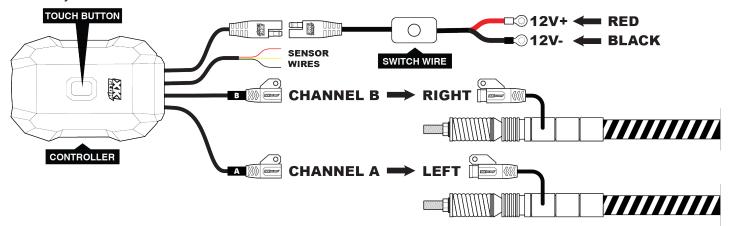

# MOUNTING INSTRUCTIONS

WHIPB-ADV

XKMAX 2pc 48" LED WHIP KIT

(217) 679-1915

**1. Test all components before mounting:** As shown below, plug ALL light units together and connect them to the controller and the switch wiring harness. Connect the **RED** battery terminal to the **POSITIVE** pole of 12V DC battery. Connect the **BLACK** battery terminal to the **NEGATIVE** pole. Turn on the switch and push the **touch button** to test all lights. If the lights show any defects, please contact us and we will be happy to replace them for you.

**2. Route wiring:** Secure XKmax Controller in a safe, accessible location. Plug in the 13ft extension wire and route it to the rear of the vehicle. Tip- using a zip tie, tie the wire off near where the mounting base will be located so that when the whip is not attached and plugged in, the plug will still stay near for next time it's needed.

**5. Tap sensor wires:** (Optional) If you tap the sensors as specified, the triggered action has already been setup in the controller. However, you can use it to other functions such as courtesy light and customize the triggered actions in Config --> Sensor Wires section. If you would like to use the lights as turn signals and brake, refer to the diagram to the right. Remember what color wire is attached to which function, as you will select the sensor wire color in the app to assign a light sequence. Use diagram below to tap wires using included T-tap connectors.

XKMAX 2pc 48" LED WHIP KIT

6. Connect to 12V DC power: Firmly connect the wire terminals to the positive and negative poles of the battery. Power on, download the XKmax App, and scan the QR code on Page 5 to load your kit presets. If you are adding more lights, they will need to be configured in the App. View App Instructions for more info.