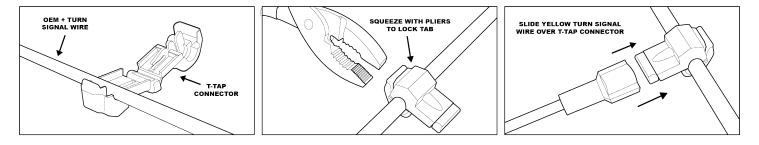

**5. Tap sensor wires:** (Optional) If you tap the sensors as specified, the triggered action has already been setup in the controller. However, you can use it to other functions such as courtesy light and customize the triggered actions in Config --> Sensor Wires section. If you would like to use the lights as turn signals and brake, refer to the diagram to the right. Remember what color wire is attached to which function, as you will select the sensor wire color in the app to assign a light sequence. Use diagram below to tap wires using included T-tap connectors.