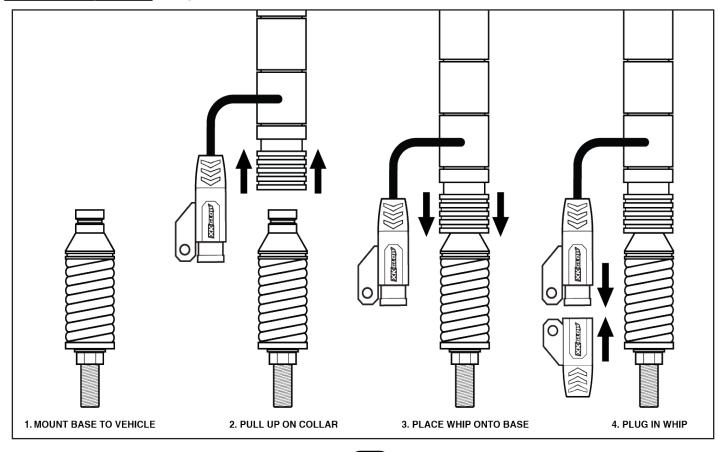

2. Mount whip bases: Using the supplied hardware, mount the whip bases to the desired location.

xk@xkglow.com

**3. Attach LED whips:** Following the diagram on Page 3, install the LED whip onto the base. Pull up on the collar on the whip and position the whip onto the base. When fully seated, the collar will lock into place. To remove, pull up on the collar and remove the whip. Plug in the LED whip to the extension wire.