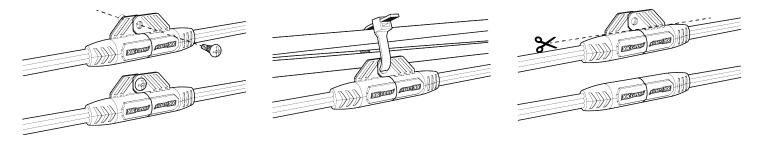

**4. Secure all wires and connectors:** Use provided screws or zip ties to neatly mount and hide any loose wires. The tabs can also be cut off to help the wire fit through tight spaces. Make sure they are not touching anything hot or located on moving parts. Hide the controller away in a convenient location. Use provided end caps to cover all uncovered connectors.