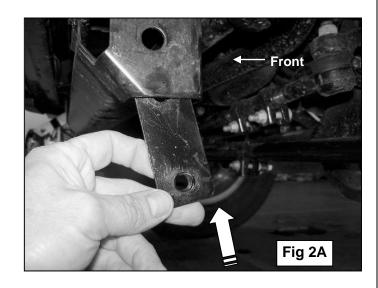

#### PROCEDURE:

- 1. REMOVE CONTENTS FROM BOX. VERIFY ALL PARTS ARE PRESENT. READ INSTRUCTIONS CAREFULLY. CUTTING IS REQUIRED.
- 2. Remove the plastic splash guard, (Figure 1), from under the front bumper and place it on a clean, stable work surface.
- 3. Starting on the driver side, insert (1) Nut Plate, (Figure 2A), into the opening in the end of the frame crossmember, (Figure 2B). Line up the lower threaded hole in the Nut Plate with the lower hole in the frame. Select the driver side Mounting Bracket. Bolt the Mounting Bracket 1 to the side of the crossmember with (2) 12mm x 30mm Hex Bolt, (2) 12mm Flat Washer and (2) 12mm Lock Washer inserted through the upper hole in the Bracket, crossmember and into the Nut Plate, (Figure 3). Leave hardware loose at this time.
- **4.** Next, select the Mounting Bracket 2, **(Figure 4)**. Bolt the Mounting Bracket 2 to the lower hole in the Mounting Bracket 1 with (2) 12mm x 35mm Hex Bolt, (2) 12mm Flat Washer and (2) 12mm Lock Washer inserted through the Mounting Bracket 2, the lower hole in the Mounting Bracket. Snug but do not tighten at this time.
- 5. With help, position the Bull Bar up to Mounting Bracket 2. Use the included (2) 8 x 35 Hex Bolts, (2) 8mm Large Flat Washers and 8mm Lock Washers to attach the Bull Bar to Mounting bracket 2, **(Figure 5)**. Snug but do not tighten at this time.
- **6.** Repeat **Steps 3 5** for passenger side Mounting Bracket installation.
- **7.** Align the Bull Bar properly and only tighten the Bracket hardware securing the Brackets to the frame at this time. Temporarily remove the Bull Bar.

### **Driver Side Installation Pictured**

12mm x 30mm Hex Bolt 12mm Lock Washer 12mm Flat Washer(12x24x2.5mm)

Insert the 12mm Double Nut Plate (2B) into the opening in the bottom of the end of the crossmember with the flat side against the crossmember (Fig 2A) and the hex nuts facing inward (Fig 2B)