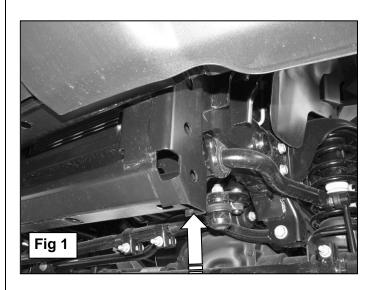

#### PROCEDURE:

- 1. REMOVE CONTENTS FROM BOX. VERIFY ALL PARTS ARE PRESENT. READ INSTRUCTIONS CAREFULLY. CUTTING IS REQUIRED.
- 2. Remove the plastic splash guard, (Figure 1), from under the front bumper and place it on a clean, stable work surface.
- 3. Starting on the driver side, insert (1) Nut Plate, (Figure 2A), into the opening in the end of the frame crossmember, (Figure 2B). Line up the lower threaded hole in the Nut Plate with the lower hole in the frame. Select the driver side Mounting Bracket. Bolt the Mounting Bracket 1 to the side of the crossmember with (2) 12mm x 30mm Hex Bolt, (2) 12mm Flat Washer and (2) 12mm Lock Washer inserted through the upper hole in the Bracket, crossmember and into the Nut Plate, (Figure 3). Leave hardware loose at this time.
- **4.** Next, select the Mounting Bracket 2, **(Figure 4)**. Bolt the Mounting Bracket 2 to the lower hole in the Mounting Bracket 1 with (2) 12mm x 35mm Hex Bolt, (2) 12mm Flat Washer and (2) 12mm Lock Washer inserted through the Mounting Bracket 2, the lower hole in the Mounting Bracket. Snug but do not tighten at this time.
- 5. With help, position the Bull Bar up to Mounting Bracket 2. Use the included (2) 8 x 35 Hex Bolts, (2) 8mm Large Flat Washers and 8mm Lock Washers to attach the Bull Bar to Mounting bracket 2, **(Figure 5)**. Snug but do not tighten at this time.
- **6.** Repeat **Steps 3 5** for passenger side Mounting Bracket installation.
- **7.** Align the Bull Bar properly and only tighten the Bracket hardware securing the Brackets to the frame at this time. Temporarily remove the Bull Bar.