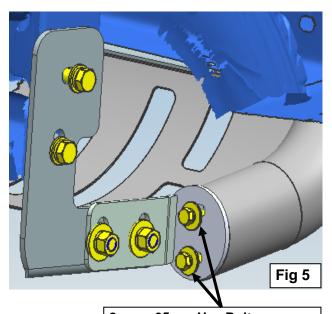

#### PROCEDURE:

- 1. REMOVE CONTENTS FROM BOX. VERIFY ALL PARTS ARE PRESENT. READ INSTRUCTIONS CAREFULLY. CUTTING IS REQUIRED.
- 2. Remove the plastic splash guard, (Figure 1), from under the front bumper and place it on a clean, stable work surface.
- 3. Starting on the driver side, insert (1) Nut Plate, (Figure 2A), into the opening in the end of the frame crossmember, (Figure 2B). Line up the lower threaded hole in the Nut Plate with the lower hole in the frame. Select the driver side Mounting Bracket. Bolt the Mounting Bracket 1 to the side of the crossmember with (2) 12mm x 30mm Hex Bolt, (2) 12mm Flat Washer and (2) 12mm Lock Washer inserted through the upper hole in the Bracket, crossmember and into the Nut Plate, (Figure 3). Leave hardware loose at this time.
- **4.** Next, select the Mounting Bracket 2, **(Figure 4)**. Bolt the Mounting Bracket 2 to the lower hole in the Mounting Bracket 1 with (2) 12mm x 35mm Hex Bolt, (2) 12mm Flat Washer and (2) 12mm Lock Washer inserted through the Mounting Bracket 2, the lower hole in the Mounting Bracket. Snug but do not tighten at this time.
- 5. With help, position the Bull Bar up to Mounting Bracket 2. Use the included (2) 8 x 35 Hex Bolts, (2) 8mm Large Flat Washers and 8mm Lock Washers to attach the Bull Bar to Mounting bracket 2, **(Figure 5)**. Snug but do not tighten at this time.
- **6.** Repeat **Steps 3 5** for passenger side Mounting Bracket installation.
- **7.** Align the Bull Bar properly and only tighten the Bracket hardware securing the Brackets to the frame at this time. Temporarily remove the Bull Bar.

## **Driver Side Installation Pictured**

12mm x 35mm Hex Bolt 12mm Lock Washer 12mm Flat Washer(12x32x3mm)

8mm x 35mm Hex Bolt 8mm Lock Washer 8mm Flat Washer(8x24x2mm)

Cut two openings to clear the Mounting Brackets, Support Brackets and Bull Bar