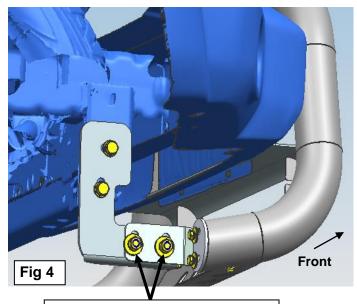

#### PROCEDURE:

- 1. REMOVE CONTENTS FROM BOX. VERIFY ALL PARTS ARE PRESENT. READ INSTRUCTIONS CAREFULLY. CUTTING IS REQUIRED.
- 2. Remove the plastic splash guard, (Figure 1), from under the front bumper and place it on a clean, stable work surface.
- 3. Starting on the driver side, insert (1) Nut Plate, (Figure 2A), into the opening in the end of the frame crossmember, (Figure 2B). Line up the lower threaded hole in the Nut Plate with the lower hole in the frame. Select the driver side Mounting Bracket. Bolt the Mounting Bracket 1 to the side of the crossmember with (2) 12mm x 30mm Hex Bolt, (2) 12mm Flat Washer and (2) 12mm Lock Washer inserted through the upper hole in the Bracket, crossmember and into the Nut Plate, (Figure 3). Leave hardware loose at this time.
- **4.** Next, select the Mounting Bracket 2, **(Figure 4)**. Bolt the Mounting Bracket 2 to the lower hole in the Mounting Bracket 1 with (2) 12mm x 35mm Hex Bolt, (2) 12mm Flat Washer and (2) 12mm Lock Washer inserted through the Mounting Bracket 2, the lower hole in the Mounting Bracket. Snug but do not tighten at this time.
- 5. With help, position the Bull Bar up to Mounting Bracket 2. Use the included (2) 8 x 35 Hex Bolts, (2) 8mm Large Flat Washers and 8mm Lock Washers to attach the Bull Bar to Mounting bracket 2, **(Figure 5)**. Snug but do not tighten at this time.
- **6.** Repeat **Steps 3 5** for passenger side Mounting Bracket installation.
- **7.** Align the Bull Bar properly and only tighten the Bracket hardware securing the Brackets to the frame at this time. Temporarily remove the Bull Bar.

## **Driver Side Installation Pictured**

12mm x 35mm Hex Bolt 12mm Lock Washer 12mm Flat Washer(12x32x3mm)

8mm x 35mm Hex Bolt 8mm Lock Washer 8mm Flat Washer(8x24x2mm)

Cut two openings to clear the Mounting Brackets, Support Brackets and Bull Bar