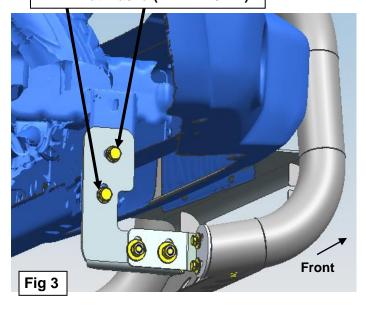

#### PROCEDURE:

- 1. REMOVE CONTENTS FROM BOX. VERIFY ALL PARTS ARE PRESENT. READ INSTRUCTIONS CAREFULLY. CUTTING IS REQUIRED.
- 2. Remove the plastic splash guard, (Figure 1), from under the front bumper and place it on a clean, stable work surface.
- 3. Starting on the driver side, insert (1) Nut Plate, (Figure 2A), into the opening in the end of the frame crossmember, (Figure 2B). Line up the lower threaded hole in the Nut Plate with the lower hole in the frame. Select the driver side Mounting Bracket. Bolt the Mounting Bracket 1 to the side of the crossmember with (2) 12mm x 30mm Hex Bolt, (2) 12mm Flat Washer and (2) 12mm Lock Washer inserted through the upper hole in the Bracket, crossmember and into the Nut Plate, (Figure 3). Leave hardware loose at this time.
- **4.** Next, select the Mounting Bracket 2, **(Figure 4)**. Bolt the Mounting Bracket 2 to the lower hole in the Mounting Bracket 1 with (2) 12mm x 35mm Hex Bolt, (2) 12mm Flat Washer and (2) 12mm Lock Washer inserted through the Mounting Bracket 2, the lower hole in the Mounting Bracket. Snug but do not tighten at this time.
- 5. With help, position the Bull Bar up to Mounting Bracket 2. Use the included (2) 8 x 35 Hex Bolts, (2) 8mm Large Flat Washers and 8mm Lock Washers to attach the Bull Bar to Mounting bracket 2, **(Figure 5)**. Snug but do not tighten at this time.
- **6.** Repeat **Steps 3 5** for passenger side Mounting Bracket installation.
- **7.** Align the Bull Bar properly and only tighten the Bracket hardware securing the Brackets to the frame at this time. Temporarily remove the Bull Bar.