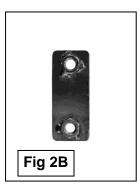

#### PROCEDURE:

- 1. REMOVE CONTENTS FROM BOX. VERIFY ALL PARTS ARE PRESENT. READ INSTRUCTIONS CAREFULLY. CUTTING IS REQUIRED.
- 2. Remove the plastic splash guard, (Figure 1), from under the front bumper and place it on a clean, stable work surface.
- 3. Starting on the driver side, insert (1) Nut Plate, (Figure 2A), into the opening in the end of the frame crossmember, (Figure 2B). Line up the lower threaded hole in the Nut Plate with the lower hole in the frame. Select the driver side Mounting Bracket. Bolt the Mounting Bracket 1 to the side of the crossmember with (2) 12mm x 30mm Hex Bolt, (2) 12mm Flat Washer and (2) 12mm Lock Washer inserted through the upper hole in the Bracket, crossmember and into the Nut Plate, (Figure 3). Leave hardware loose at this time.
- **4.** Next, select the Mounting Bracket 2, **(Figure 4)**. Bolt the Mounting Bracket 2 to the lower hole in the Mounting Bracket 1 with (2) 12mm x 35mm Hex Bolt, (2) 12mm Flat Washer and (2) 12mm Lock Washer inserted through the Mounting Bracket 2, the lower hole in the Mounting Bracket. Snug but do not tighten at this time.
- 5. With help, position the Bull Bar up to Mounting Bracket 2. Use the included (2) 8 x 35 Hex Bolts, (2) 8mm Large Flat Washers and 8mm Lock Washers to attach the Bull Bar to Mounting bracket 2, **(Figure 5)**. Snug but do not tighten at this time.
- **6.** Repeat **Steps 3 5** for passenger side Mounting Bracket installation.
- **7.** Align the Bull Bar properly and only tighten the Bracket hardware securing the Brackets to the frame at this time. Temporarily remove the Bull Bar.

### **Driver Side Installation Pictured**

12mm x 30mm Hex Bolt 12mm Lock Washer 12mm Flat Washer(12x24x2.5mm)

Insert the 12mm Double Nut Plate (2B) into the opening in the bottom of the end of the crossmember with the flat side against the crossmember (Fig 2A) and the hex nuts facing inward (Fig 2B)