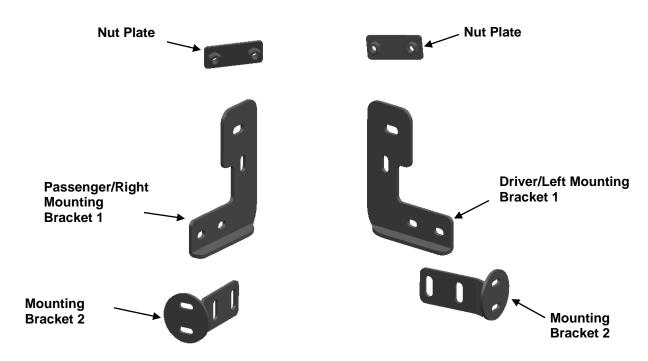

#### **PARTS LIST:**

| 1 | 3" Bull Bar                        | 4 | Hex Bolt M12_35                     |
|---|------------------------------------|---|-------------------------------------|
| 1 | Driver/Left Mounting Bracket 1     | 4 | Small Flat Washers D12(12x24x2.5mm) |
| 1 | Passenger/Right Mounting Bracket 1 | 4 | STD Flat Washers D8(8x24x2mm)       |
| 2 | Mounting Bracket 2                 | 4 | Hex Bolt M8_35                      |
| 2 | Nut Plate                          | 4 | Lock Washers D8                     |
| 8 | Large Flat Washers D12_32_3        | 4 | Hex Bolt M12_30                     |
| 8 | Lock Washers D12                   | 4 | Hex Nuts M12                        |

#### PROCEDURE:

- 1. REMOVE CONTENTS FROM BOX. VERIFY ALL PARTS ARE PRESENT. READ INSTRUCTIONS CAREFULLY. CUTTING IS REQUIRED.
- 2. Remove the plastic splash guard, (Figure 1), from under the front bumper and place it on a clean, stable work surface.
- 3. Starting on the driver side, insert (1) Nut Plate, (Figure 2A), into the opening in the end of the frame crossmember, (Figure 2B). Line up the lower threaded hole in the Nut Plate with the lower hole in the frame. Select the driver side Mounting Bracket. Bolt the Mounting Bracket 1 to the side of the crossmember with (2) 12mm x 30mm Hex Bolt, (2) 12mm Flat Washer and (2) 12mm Lock Washer inserted through the upper hole in the Bracket, crossmember and into the Nut Plate, (Figure 3). Leave hardware loose at this time.
- **4.** Next, select the Mounting Bracket 2, **(Figure 4)**. Bolt the Mounting Bracket 2 to the lower hole in the Mounting Bracket 1 with (2) 12mm x 35mm Hex Bolt, (2) 12mm Flat Washer and (2) 12mm Lock Washer inserted through the Mounting Bracket 2, the lower hole in the Mounting Bracket. Snug but do not tighten at this time.
- 5. With help, position the Bull Bar up to Mounting Bracket 2. Use the included (2) 8 x 35 Hex Bolts, (2) 8mm Large Flat Washers and 8mm Lock Washers to attach the Bull Bar to Mounting bracket 2, **(Figure 5)**. Snug but do not tighten at this time.
- **6.** Repeat **Steps 3 5** for passenger side Mounting Bracket installation.
- **7.** Align the Bull Bar properly and only tighten the Bracket hardware securing the Brackets to the frame at this time. Temporarily remove the Bull Bar.