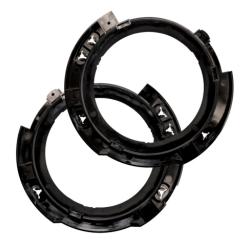

#### **PRODUCT INFORMATION**

**Description** Mounting Ring Kit for 2017 Jeeps 7"

Round Headlights

 Height
 200.00 mm / 7.87 in

 Width
 200.00 mm / 7.87 in

 Depth
 15.00 mm / 0.59 in

**Shape** Round

**Housing Material** Polycarbonate

Housing Color Black

**Shipping Weight** 13.50 lbs / 6.12 kgs