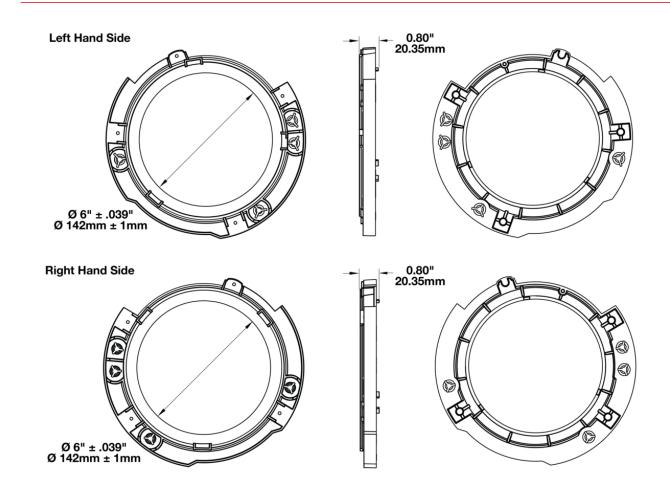

## Round Headlights

**PRODUCT DIMENSIONS** 

#### **PRODUCT INFORMATION**

**Description** Mounting Ring Kit for 2017 Jeeps 7"

Round Headlights

 Height
 200.00 mm / 7.87 in

 Width
 200.00 mm / 7.87 in

 Depth
 15.00 mm / 0.59 in

**Shape** Round

**Housing Material** Polycarbonate