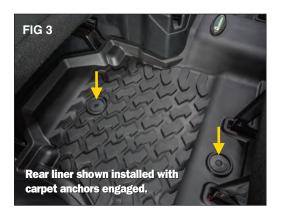

Step 2: Place the driver side liner down into position and align the original equipment carpet anchor buttons with the anchor discs in the Quadratec floor liner. Press down on the anchor discs in the floor liner and make sure that they click and lock into place as shown in Figure 2.