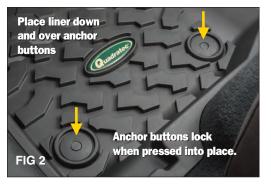

Step 3: Repeat steps 1 and 2 on the passenger side and rear floor liner (if applicable).

The Rear 4 door liner is shown in Figure 3 with carpet anchors engaged.

Use and Enjoy! Enter and exit your vehicle in foul weather without worry. When floor liners are dirty, simply remove as needed and hose them off.