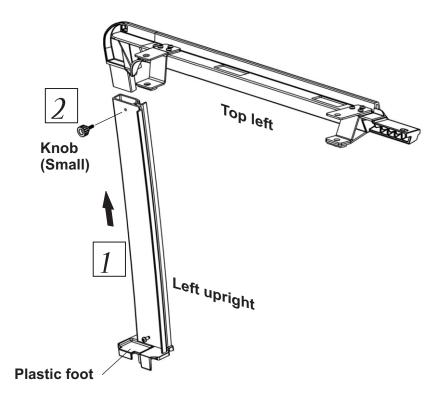

1) Insert left upright into left top section and use small knob to lock the two parts together.

2) Use the large knobs with the long shafts on the front and rear locations to attach the surround to the vehicle.

NOTE: It is easiest to insert the plastic foot on the upright into the mount point on the body of the vehicle first before slipping the top mounts onto the roll bar.

3) Repeat installation for other side.