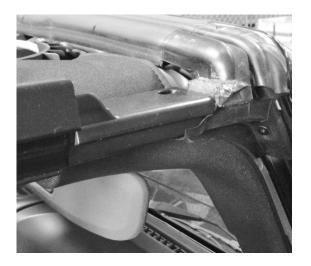

NOTE: Pay close attention to the rubber gasket at the top of the windshield and how the front section inserts into it. The picture to the left shows how it should fit.