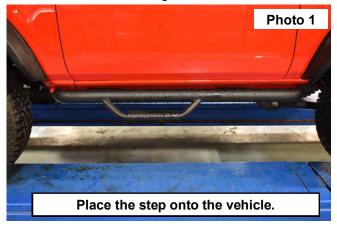

#### **2DR Bronco Installation**

- 1. Remove existing steps or running boards.
- 2. Support and place the step mounting brackets over the threaded holes in the bottom of the cab. See Photo 1.
- 3. Secure each of the mounts using (2) of the supplied 10mm-1.5 x 25mm bolts in each of the (2) lower and upper mounts. **See Photo 2.** Tighten the lower bolts and then the upper bolts.