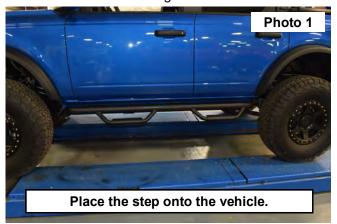

### **4DR Bronco Installation**

- 1. Remove existing steps or running boards.
- 2. Support and place the step mounting brackets over the threaded holes in the bottom of the cab. See Photo 1.
- 3. Secure each of the mounts using (3) of the supplied 10mm-1.5 x 25mm bolts in each of the (3) lower and upper mounts. **See Photo 2.** Tighten the lower bolts and then the upper bolts.