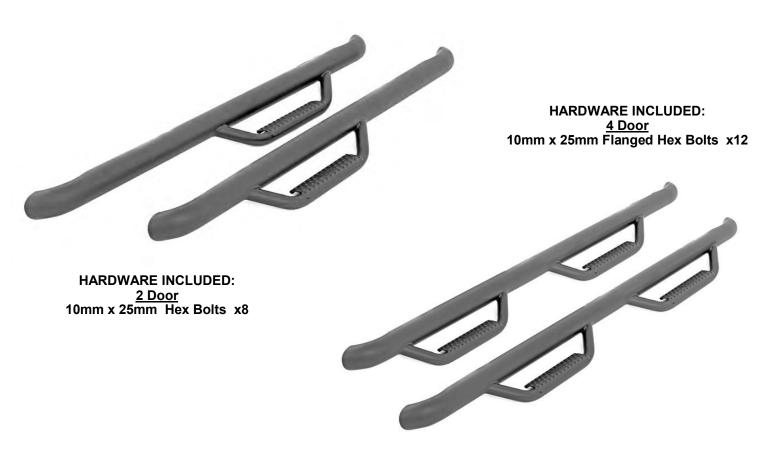

KIT CONTENTS: Driver Side Step x1 Pass Side Step x1

TOOLS NEEDED: 17mm Socket

## **Torque Specs:**

| Size  | Grade 5   | Grade 8   | Size | Class 8.8 | Class 10.9 |
|-------|-----------|-----------|------|-----------|------------|
| 5/16" | 15 ft/lbs | 20ft/lbs  | 6MM  | 5ft/lbs   | 9ft/lbs    |
| 3/8"  | 30 ft/lbs | 35ft/lbs  | 8MM  | 18ft/lbs  | 23ft/lbs   |
| 7/16" | 45 ft/lbs | 60ft/lbs  | 10MM | 32ft/lbs  | 45ft/lbs   |
| 1/2"  | 65 ft/lbs | 90ft/lbs  | 12MM | 55ft/lbs  | 75ft/lbs   |
| 9/16" | 95 ft/lbs | 130ft/lbs | 14MM | 85ft/lbs  | 120ft/lbs  |
| 5/8"  | 135ft/lbs | 175ft/lbs | 16MM | 130ft/lbs | 165ft/lbs  |
| 3/4"  | 185ft/lbs | 280ft/lbs | 18MM | 170ft/lbs | 240ft/lbs  |