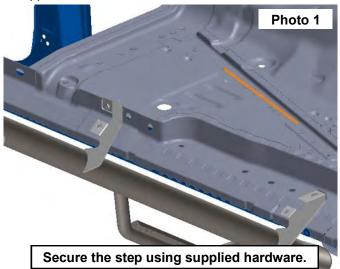

### **4DR Bronco Installation**

- 1. Remove existing steps or running boards.
- 2. Support and place the step mounting brackets over the threaded holes in the bottom of the cab. See Photo 1.
- 3. Secure each of the mounts using (3) of the supplied 10mm-1.5 x 25mm bolts in each of the (3) lower and upper mounts. **See Photo 2.** Tighten the lower bolts and then the upper bolts.

Secure the step using supplied hardware.