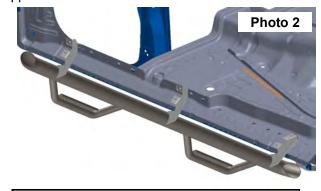

### **4DR Bronco Installation**

- 1. Remove existing steps or running boards.
- 2. Support and place the step mounting brackets over the threaded holes in the bottom of the cab. See Photo 1.
- 3. Secure each of the mounts using (3) of the supplied 10mm-1.5 x 25mm bolts in each of the (3) lower and upper mounts. **See Photo 2.** Tighten the lower bolts and then the upper bolts.