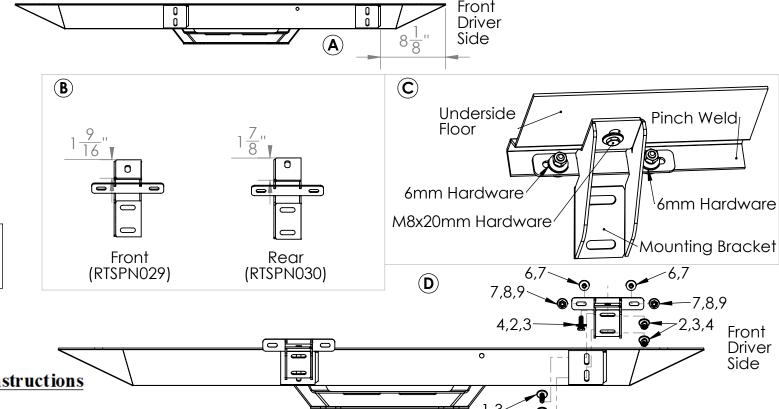

## Step by Step Installation Instructions

STEP 1: Read and understand instructions completely before beginning installation.

**STEP 2:** Remove all old steps and hardware from Jeep.

STEP 3: Locate the driver's side step (center of front inside mount is 8 1/8" to front of bar, see figure A). Each step uses 2 mounting brackets; front (RTSPN029) and rear (RTSPN030). Locate and identify brackets (see figure B).

There are 4 holes in the pinch weld of the Jeep, using the provided 6mm hardware (button head bolts, flat washers, lock washers, and nuts) loose fit the mounting brackets to these holes in their corresponding locations (front and rear). Once the brackets are loosely fit, use the provided 8mm hardware (20mm hex head bolts, flat washers and lock washers) to attach the mounting brackets to the underside floor (see diagram C). NOTE: shorter 8mm bolts go into the underside floor.

STEP 5: Once all 4 brackets are loose fit to the truck, mount the RT Step to the brackets using provided 8mm x 30mm hex head bolts, 2 flat washers per bolt, lock washers and nuts (See figure D).

STEP 7: Once RT Step is loose fit, tighten brackets to inside rocker to 20 ft/lbs (**DO NOT USE IMPACT TOOLS**). Next, adjust bar up/down and front/back then tighten step to brackets at 30 ft/lbs. Repeat for passenger side.