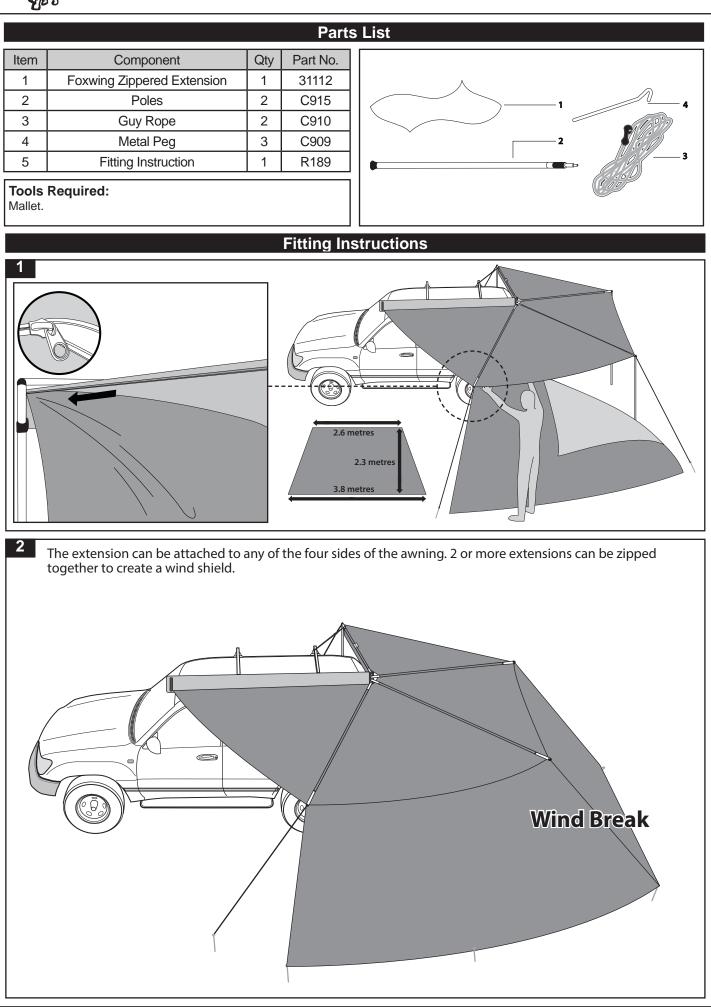

## 31112 Rhino-Rack FOXWING Tapered Extension

Important:Please read these instructions carefully prior to installation.Check the contents of kit before commencing fitment and report any discrepancies.Place these instructions in the vehicle's glove box after installation is complete.