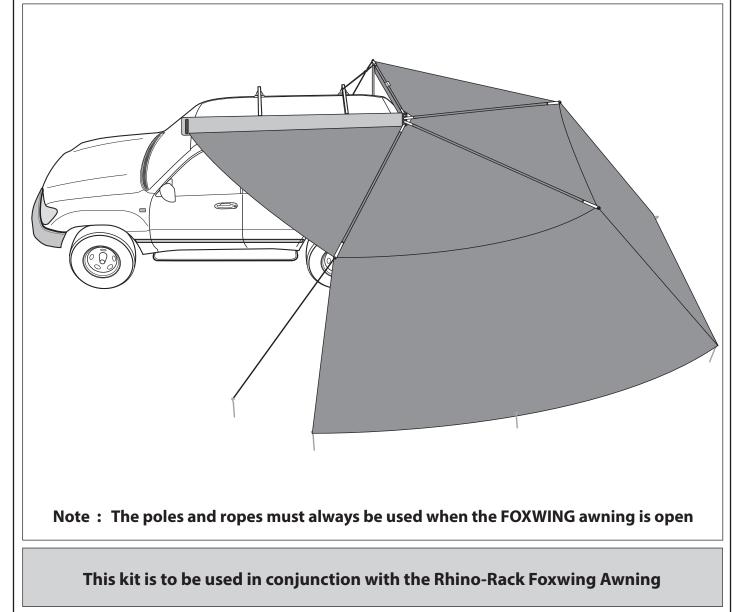

## 31112 Rhino-Rack FOXWING Tapered Extension

Important:Please read these instructions carefully prior to installation.Check the contents of kit before commencing fitment and report any discrepancies.Place these instructions in the vehicle's glove box after installation is complete.

### Important Information

Please remove FOXWING Awning and crossbars when putting vehicle through an automatic car wash.