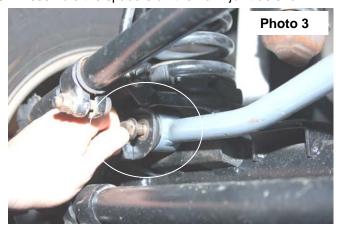

- 4. Lubricate the supplied bushings / sleeves with a lithium grease and assemble the bushings and sleeves in the track bar end.
- 5. Install the track bar on the axle mount with the factory hardware. **See Photo 3.** Do not tighten at this time.
- 6. Assemble the spacers on the heim joint as shown in **Photo 4**.