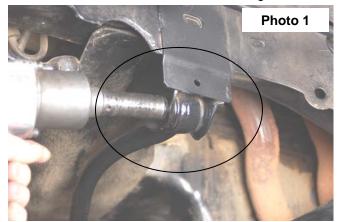

## **INSTALLATION INSTRUCTIONS**

- 1. Place the vehicle on a level surface and chock the rear wheels.
- 2. Remove the track bar using a 19mm wrench/socket from the driver side mount. See Photo 1.
- 3. Remove the track bar from the axle using a 15mm wrench as shown in **Photo 2**. Retain the axle hardware for reuse.