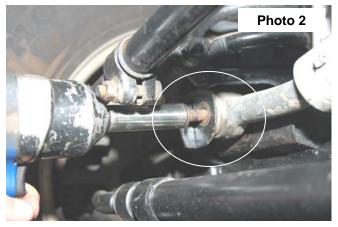

## **INSTALLATION INSTRUCTIONS**

- 1. Place the vehicle on a level surface and chock the rear wheels.
- 2. Remove the track bar using a 19mm wrench/socket from the driver side mount. See Photo 1.
- 3. Remove the track bar from the axle using a 15mm wrench as shown in **Photo 2**. Retain the axle hardware for reuse.