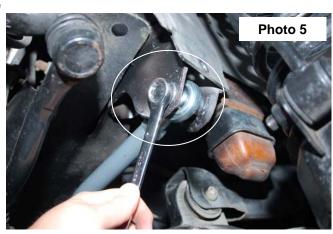

- Make sure the body of the vehicle is centered over the axle and adjust the end as needed and install the end on the frame with the supplied 12mm x 65mm hardware. Do not tighten at this time. See Photo 5.
- 8. After making sure the body is centered, tighten the jam nut using a 1 1/8" wrench on the track rod end.
- 9. Tighten the frame end with a 18mm & 19mm wrench and on the axle end with a 15mm socket.