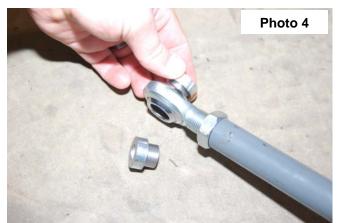

- 4. Lubricate the supplied bushings / sleeves with a lithium grease and assemble the bushings and sleeves in the track bar end.
- 5. Install the track bar on the axle mount with the factory hardware. **See Photo 3.** Do not tighten at this time.
- 6. Assemble the spacers on the heim joint as shown in **Photo 4**.