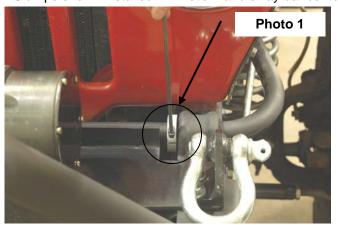

## **INSTALLATION INSTRUCTIONS**

- 1. Make sure the sway bar is centered from side to side on the frame mounts.
- 2. Install the Clamps as shown in **Photo 1** and tighten using a 3/16" allen wrench. Driver side shown.
- 3. Clamps shown installed in Photo 2 and sway bar centered.