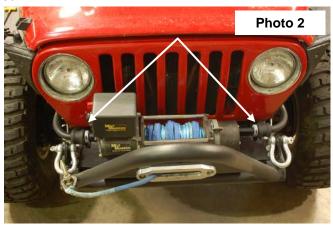

## **INSTALLATION INSTRUCTIONS**

- 1. Make sure the sway bar is centered from side to side on the frame mounts.
- 2. Install the Clamps as shown in **Photo 1** and tighten using a 3/16" allen wrench. Driver side shown.
- 3. Clamps shown installed in Photo 2 and sway bar centered.