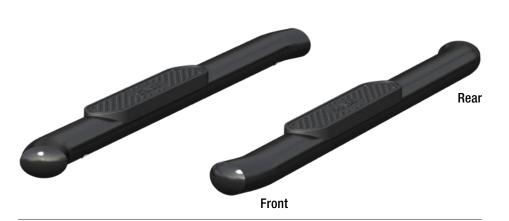

#### Parts List

| Qty | Description                      |
|-----|----------------------------------|
| 1   | Driver / left running board*     |
| 1   | Passenger / right running board* |
| 2   | Mounting bracket, front          |
| 2   | Mounting bracket, rear           |
| 16  | Hex bolts, M10                   |
| 16  | Lock washers. M10                |

# Passenger/Right side Installation Pictured

## Passenger/Right side Installation Pictured