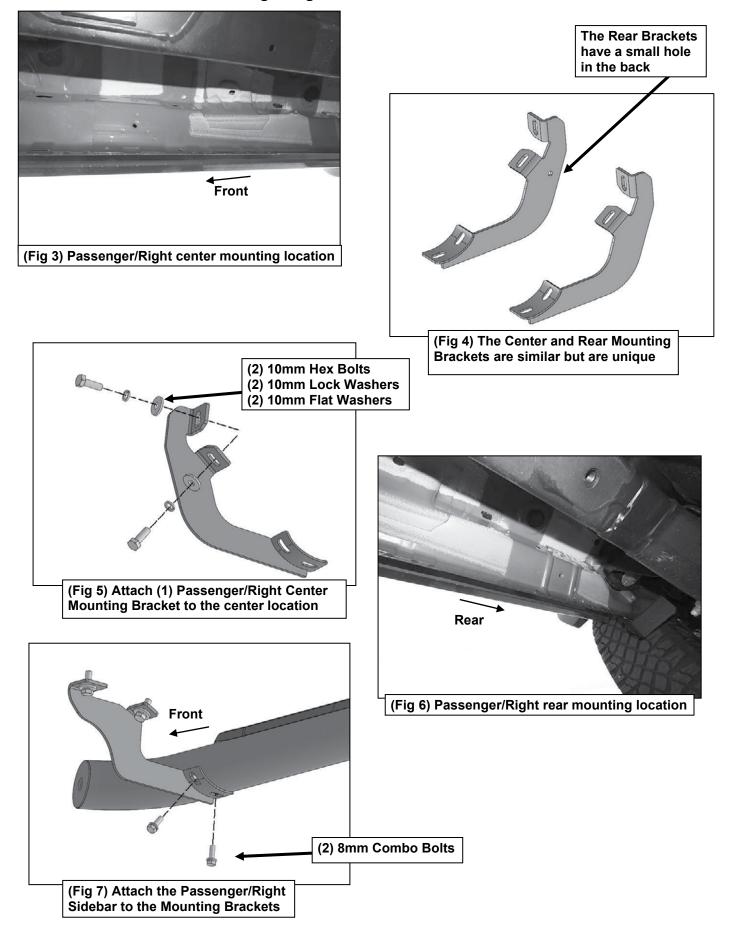

### **PROCEDURE:**

- 1. REMOVE CONTENTS FROM BOX. VERIFY ALL PARTS ARE PRESENT. READ INSTRUCTIONS CAREFULLY BEFORE STARTING INSTALLATION.
- 2. Starting from underneath the Passenger/Right body panel, locate the front mounting location and the threaded holes in the body panel, (Figure 1). Remove the plastic plugs covering the holes.
- 3. Select the Passenger/Right Front Mounting Bracket. Attach the Mounting Bracket to the front location with (2) 10mm Hex Bolts, (2) 10mm Lock Washers and (2) 10mm Flat Washers, (Figure 2). Do not tighten hardware.
- 4. Repeat Steps 2 & 3 to attach Center Mounting Bracket and Rear Mounting Bracket to the center and rear locations, (Figures 3—6). Do not tighten hardware. NOTE: The Center and Rear Mounting Brackets are similar but are unique. The Center Mounting Brackets have a smooth back and the Rear Mounting Brackets will have a small hole in the back, (Figure 4).
- Select the Passenger/Right Sidebar. Place the Sidebar onto the cradles of the Mounting Brackets.
  IMPORTANT: Do not rotate or slide the Sidebar front to back or damage to the finish may result. Attach the Sidebar to the Mounting Brackets with (6) 8mm Combo Bolts, (Figure 7). Do not tighten hardware.
- 6. Level and adjust the Sidebar and tighten all hardware.
- 7. Repeat Steps 1—6 to attach the Driver/Left Sidebar.
- 8. Do periodic inspections to the installation to make sure that all hardware is secure and tight.