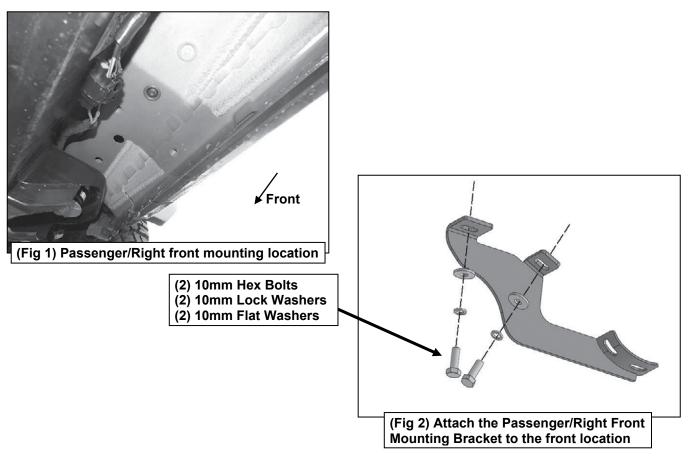

### **PROCEDURE:**

- 1. REMOVE CONTENTS FROM BOX. VERIFY ALL PARTS ARE PRESENT. READ INSTRUCTIONS CAREFULLY BEFORE STARTING INSTALLATION.
- 2. Starting from underneath the Passenger/Right body panel, locate the front mounting location and the threaded holes in the body panel, (Figure 1). Remove the plastic plugs covering the holes.
- 3. Select the Passenger/Right Front Mounting Bracket. Attach the Mounting Bracket to the front location with (2) 10mm Hex Bolts, (2) 10mm Lock Washers and (2) 10mm Flat Washers, (Figure 2). Do not tighten hardware.
- 4. Repeat Steps 2 & 3 to attach Center Mounting Bracket and Rear Mounting Bracket to the center and rear locations, (Figures 3—6). Do not tighten hardware. NOTE: The Center and Rear Mounting Brackets are similar but are unique. The Center Mounting Brackets have a smooth back and the Rear Mounting Brackets will have a small hole in the back, (Figure 4).
- Select the Passenger/Right Sidebar. Place the Sidebar onto the cradles of the Mounting Brackets.
  IMPORTANT: Do not rotate or slide the Sidebar front to back or damage to the finish may result. Attach the Sidebar to the Mounting Brackets with (6) 8mm Combo Bolts, (Figure 7). Do not tighten hardware.
- 6. Level and adjust the Sidebar and tighten all hardware.
- 7. Repeat Steps 1—6 to attach the Driver/Left Sidebar.
- 8. Do periodic inspections to the installation to make sure that all hardware is secure and tight.