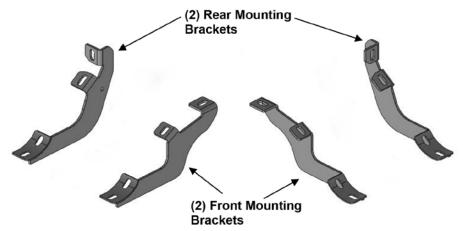

#### Parts List

| Qty | Description                      |
|-----|----------------------------------|
| 1   | Driver / left running board*     |
| 1   | Passenger / right running board* |
| 2   | Mounting bracket, front          |
| 2   | Mounting bracket, rear           |
| 16  | Hex bolts, M10                   |
| 16  | Lock washers. M10                |

### **PROCEDURE:**

- 1. REMOVE CONTENTS FROM BOX. VERIFY ALL PARTS ARE PRESENT. READ INSTRUCTIONS CAREFULLY BEFORE STARTING INSTALLATION.
- 2. Starting from underneath the Passenger/Right body panel, locate the front mounting location and the threaded holes in the body panel, (Figure 1). Remove the plastic plugs covering the holes.
- 3. Select the Passenger/Right Front Mounting Bracket. Attach the Mounting Bracket to the front location with (2) 10mm Hex Bolts, (2) 10mm Lock Washers and (2) 10mm Flat Washers, (Figure 2). Do not tighten hardware.
- 4. Repeat Steps 2 & 3 to attach Center Mounting Bracket and Rear Mounting Bracket to the center and rear locations, (Figures 3—6). Do not tighten hardware. NOTE: The Center and Rear Mounting Brackets are similar but are unique. The Center Mounting Brackets have a smooth back and the Rear Mounting Brackets will have a small hole in the back, (Figure 4).
- Select the Passenger/Right Sidebar. Place the Sidebar onto the cradles of the Mounting Brackets.
  IMPORTANT: Do not rotate or slide the Sidebar front to back or damage to the finish may result. Attach the Sidebar to the Mounting Brackets with (6) 8mm Combo Bolts, (Figure 7). Do not tighten hardware.
- 6. Level and adjust the Sidebar and tighten all hardware.
- 7. Repeat Steps 1—6 to attach the Driver/Left Sidebar.
- 8. Do periodic inspections to the installation to make sure that all hardware is secure and tight.