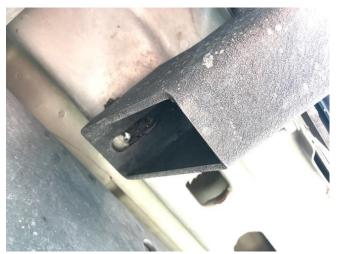

5. Now using the supplied hardware mount the 3 under body mounting points

6. Tighten all hardware and repeat steps on the opposite side of the Jeep.