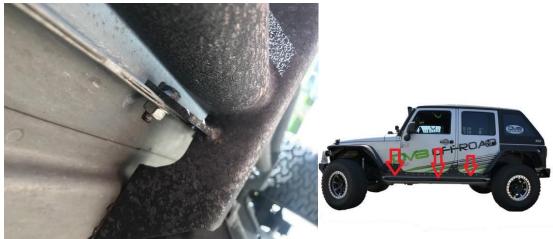

- 1. Begin by unboxing and inspecting the item for signs of damage. If damage has occurred please call us at 951-680-9595.
- 2. Remove the factory Rubicon slider if equipped
- 3. Locate the driver side slider/ step (The steps will only line up one way
- 4. Insert the metal studs through the factory holes in the pinch seam of the Jeep and secure with the supplied washers and nuts

5. Now using the supplied hardware mount the 3 under body mounting points

6. Tighten all hardware and repeat steps on the opposite side of the Jeep.