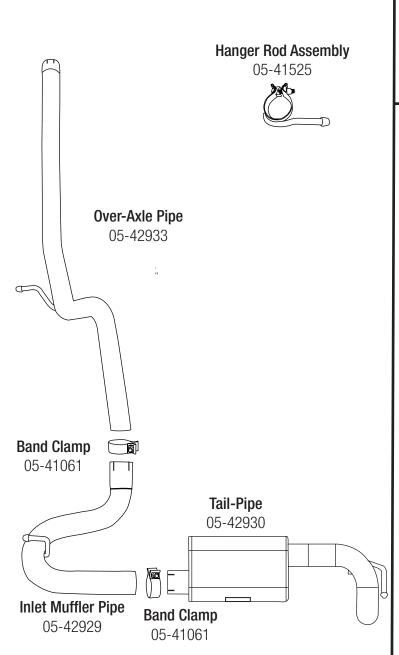

**Step 3:** Loosen the band clamp securing the OE muffler to the mid pipe.

**Step 4:** Remove the muffler off the rubber hanger mounts and then slide off the mid pipe.

**Step 5:** Loosen the band clamp securing the OE mid pipe to the y-pipe.

**Step 6:** Remove the OE mid pipe off the rubber hangers and then slide off the v-pipe.

**Step 7:** Slide the supplied assembly hanger rod over the aFe Mid Pipe (The hanger rod should face the bottom and point left), (x1) supplied 2.5" band clamp and install onto the y-pipe and rubber hanger mounts. Do not tighten the band clamp or hanger rod assembly.

**Step 8:** Using (x1) supplied 2.5" band clamp, install the aFe Muffler Inlet Pipe onto the Mid Pipe and rubber hanger mount but do not tighten.

**Step 9:** Using (x1) supplied 2.5" band clamp, install the aFe Muffler Section onto the muffler inlet pipe and rubber hanger mount but do not tighten.