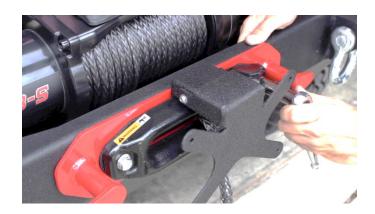

#### 2) INSERT FAIRLEAD LICENSE PLATE MOUNT

Slide your Plate Mount in between your fairlead and bumper or any other accessory.

It should rest on top of each bolt.

Next resecure the fairlead mounting bolts.