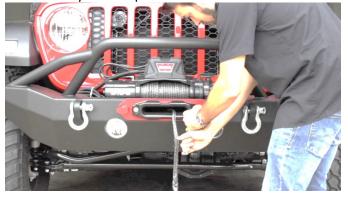

#### 1) PREPARE FOR INSTALL

Loosen your fairlead and any other accessories from the front of your bumper.

They should wiggle freely without falling off.

#### 2) INSERT FAIRLEAD LICENSE PLATE MOUNT

Slide your Plate Mount in between your fairlead and bumper or any other accessory.

It should rest on top of each bolt.

Next resecure the fairlead mounting bolts.