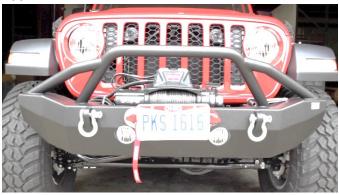

# **INSTALLATION INSTRUCTIONS**

PART No.

FB21098

All Jeep® Models Fairlead License Plate Mount

Lastly resecure any other accessories previously loosened or uninstalled including winch cable and hook.

ENJOY YOUR NEW FISHBONE OFFROAD FAIRLEAD LICENSE PLATE MOUNT!!!