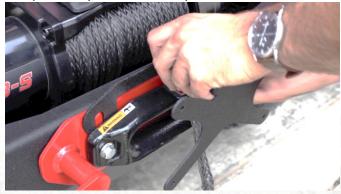

#### 2) INSERT FAIRLEAD LICENSE PLATE MOUNT

Slide your Plate Mount in between your fairlead and bumper or any other accessory.

It should rest on top of each bolt.

Next resecure the fairlead mounting bolts.