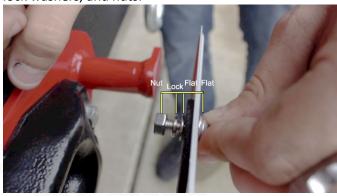

### 3) INSTALL YOUR LICENSE PLATE

Hold your license plate up to the 'X' bracket and loosely secure it with the included bolts, washers, lock washers, and nuts.

Secure each bolt with a 10mm socket and 4mm allen key.