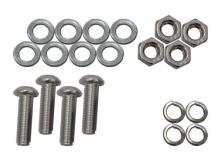

### **REQUIRED TOOLS**

14mm Socket 10mm Socket 4mm Allen

| KIT CONTAINS                        | QTY |
|-------------------------------------|-----|
| Fairlead License Plate Mount        | 1   |
| M6 Nylon Plastic Washer             | 6   |
| M6 – 1.0 SS Nyloc Nut               | 2   |
| M6 SS Washer 12mm OD                | 8   |
| M6 SS Lock Washer                   | 4   |
| M6 – 1.0 x 20mm SS Button Head Bolt | 4   |
| M6 – 1.0 SS Hex Nut                 | 4   |
| M6 – 1.0 x 16mm SS Button Head Bolt | 2   |