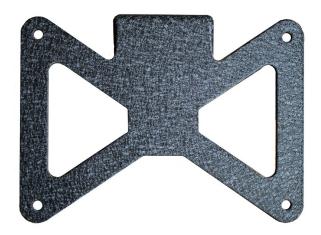

## PART No.

FB21098

All Jeep® Models Fairlead License Plate Mount

### 3) INSTALL YOUR LICENSE PLATE

Hold your license plate up to the 'X' bracket and loosely secure it with the included bolts, washers, lock washers, and nuts.

Secure each bolt with a 10mm socket and 4mm allen key.