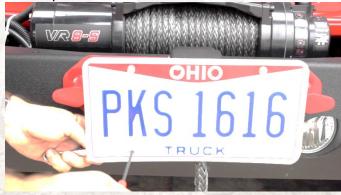

### 3) INSTALL YOUR LICENSE PLATE

Hold your license plate up to the 'X' bracket and loosely secure it with the included bolts, washers, lock washers, and nuts.

Secure each bolt with a 10mm socket and 4mm allen key.