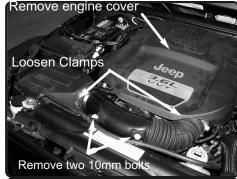

# Instruction Manual P/N:EVO5003

**1.** Stock intake system shown.

**5.** Disconnect the crank case breather tube. Then firmly lift up and pull the factory air box assembly out of the engine bay.

**2.** Lift up firmly to remove the engine cover. Continue to loosen the two clamps from the throttle body and air duct. Then remove the two 10mm bolts pictured.