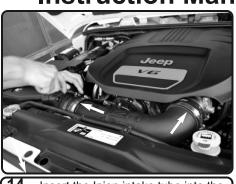

Page 4 EVO5003

**14.** Insert the Injen intake tube into the hose on the throttle body and the hump hose on the Injen intake box assembly. Adjust the intake for best fitment and then secure all the clamps.