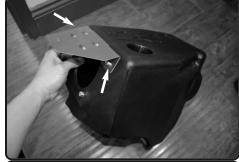

**9.** Place the Air Box Shield Air Director onto the opening of the air box. Secure the shield to the box with the two supplied M6X10 allen bolts.

**6.** Place the 3.25"-3.50" step hose and

one #48 and #56 clamp onto the throttle