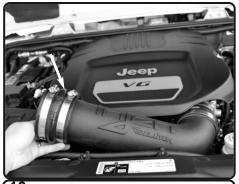

# Instruction Manual P/N:EVO5003

**1.** Stock intake system shown.

**5.** Disconnect the crank case breather tube. Then firmly lift up and pull the factory air box assembly out of the engine bay.

**2.** Lift up firmly to remove the engine cover. Continue to loosen the two clamps from the throttle body and air duct. Then remove the two 10mm bolts pictured.

**3.** Remove the air duct from the throttle and air box. An intake air temp sensorwill need to be removed on the next step.

**4.** Locate the intake air temp sensor underneath the factory air duct from figure 7. Disconnect the harness and twist the IAT sensor to remove the sensor from the air duct.