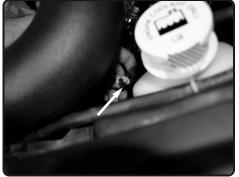

**3.** Remove the air duct from the throttle and air box. An intake air temp sensorwill need to be removed on the next step.

**4.** Locate the intake air temp sensor underneath the factory air duct from figure 7. Disconnect the harness and twist the IAT sensor to remove the sensor from the air duct.