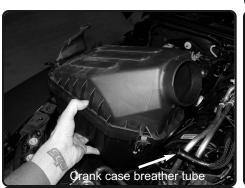

# Instruction Manual P/N:EVO5003

**1.** Stock intake system shown.

**5.** Disconnect the crank case breather tube. Then firmly lift up and pull the factory air box assembly out of the engine bay.

**2.** Lift up firmly to remove the engine cover. Continue to loosen the two clamps from the throttle body and air duct. Then remove the two 10mm bolts pictured.