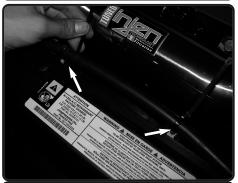

**7.** Place the grommet onto the 7/8" hole on the air box. Then connect the vacuum line to the filterminder and insert the vacuum line through the grommet.

**8.** Place the filter onto the air box plenum and secure the filter to the plenum. Connect the vacuum line from the Filter-minder in figure 6 to the barbed fitting on top of the filter.