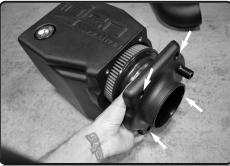

body.

**10.** Insert the filter into the Injen air box. Use four M6X20 bolts and secure the Injen plenum to the Injen air box.

**11.** Place the Injen air box assembly into the engine bay and line up the pegs below the Injen air box to the factory air box mounting grommets.