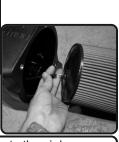

**3.** Remove the air duct from the throttle and air box. An intake air temp sensorwill need to be removed on the next step.

**4.** Locate the intake air temp sensor underneath the factory air duct from figure 7. Disconnect the harness and twist the IAT sensor to remove the sensor from the air duct.