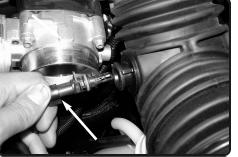

**3.** Remove the air duct from the throttle and air box. An intake air temp sensorwill need to be removed on the next step.

**4.** Locate the intake air temp sensor underneath the factory air duct from figure 7. Disconnect the harness and twist the IAT sensor to remove the sensor from the air duct.