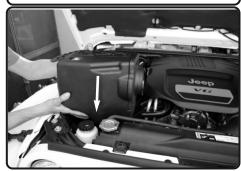

# Instruction Manual P/N:EVO5003

**1.** Stock intake system shown.

**5.** Disconnect the crank case breather tube. Then firmly lift up and pull the factory air box assembly out of the engine bay.

**2.** Lift up firmly to remove the engine cover. Continue to loosen the two clamps from the throttle body and air duct. Then remove the two 10mm bolts pictured.