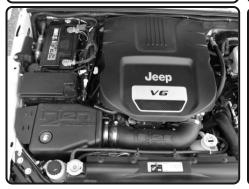

# Instruction Manual P/N:EVO5003

**1.** Stock intake system shown.

**5.** Disconnect the crank case breather tube. Then firmly lift up and pull the factory air box assembly out of the engine bay.

**2.** Lift up firmly to remove the engine cover. Continue to loosen the two clamps from the throttle body and air duct. Then remove the two 10mm bolts pictured.