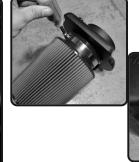

**7.** Place the grommet onto the 7/8" hole on the air box. Then connect the vacuum line to the filterminder and insert the vacuum line through the grommet.

**8.** Place the filter onto the air box plenum and secure the filter to the plenum. Connect the vacuum line from the Filter-minder in figure 6 to the barbed fitting on top of the filter.

body.

**10.** Insert the filter into the Injen air box. Use four M6X20 bolts and secure the Injen plenum to the Injen air box.

**11.** Place the Injen air box assembly into the engine bay and line up the pegs below the Injen air box to the factory air box mounting grommets.