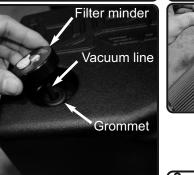

**7.** Place the grommet onto the 7/8" hole on the air box. Then connect the vacuum line to the filterminder and insert the vacuum line through the grommet.

**8.** Place the filter onto the air box plenum and secure the filter to the plenum. Connect the vacuum line from the Filter-minder in figure 6 to the barbed fitting on top of the filter.