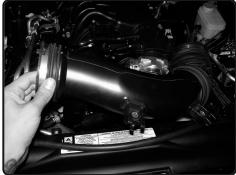

# Instruction Manual P/N:EVO5003

**1.** Stock intake system shown.

**5.** Disconnect the crank case breather tube. Then firmly lift up and pull the factory air box assembly out of the engine bay.

**2.** Lift up firmly to remove the engine cover. Continue to loosen the two clamps from the throttle body and air duct. Then remove the two 10mm bolts pictured.

**3.** Remove the air duct from the throttle and air box. An intake air temp sensorwill need to be removed on the next step.

**4.** Locate the intake air temp sensor underneath the factory air duct from figure 7. Disconnect the harness and twist the IAT sensor to remove the sensor from the air duct.