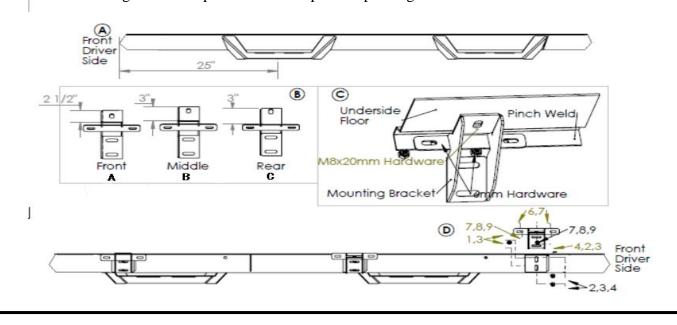

### PARTS LIST

|     | 2  | Step bars                     | (4) | 6  | Hex head bolts(M8-1.25*20 mm)     |
|-----|----|-------------------------------|-----|----|-----------------------------------|
| (A) | 2  | Front mounting brackets       | (5) | 12 | Hex head nuts(M8-1.25)            |
| (B) | 2  | Middle mounting brackets      | (6) | 12 | Button head bolts (M6-1.25-25 mm) |
| (C) | 2  | Rear mounting brackets        | (7) | 24 | Flat washers( M6 mm)              |
| (1) | 12 | Hex head bolts(M8-1.25*30 mm) | (8) | 12 | Lock washers (M6 mm)              |
| (2) | 18 | Lock washers(8 mm)            | (9) | 12 | Hex head nuts (M6-1.25)           |
| (3) | 30 | Flat washers(8 mm)            |     |    |                                   |

#### **PROCEDURE**

- 1: Read and understand instructions completely before beginning installation.
- 2: Remove all old steps and hardware from truck.
- 3: Locate the driver's side step (center of front foot step is 25" to front of bar, see figure A). Each step uses 3 mounting brackets: front brackets A, middle B and rear C. Locate and identify brackets (see figure B).
- 4: There are 6 holes in the pinch weld of the Jeep, using the provided 6mm hardware (bottom head bolts, flat washers, lock washers and nuts) loose fit the mounting brackets to these holes in their corresponding locations (front, middle, rear). Once the brackets are loosely fit, use the provided 8mm hardware (20mm hex head bolts, flats washers and lock washers) to attach the mounting brackets to the underside floor (see diagram C). NOTE: shorter 8mm bolts go into the underside floor.
- 5: Once all 6 brackets are loose fit to the truck, mount the step to the brackets using provided 8mm x 30mm hex head bolts, 2 flat washers per bolt, lock washers and nuts. See figure D.
- 6: Once step is loose fit, tighten brackets to inside rocker to 20 ft/lbs. Next, adjust bar up/down and front/back then hand tighten the step to brackets. Repeat for passenger side.