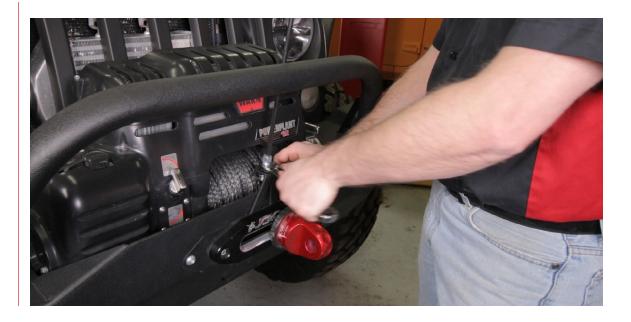

First remove the hardware from the fairlead using a 5/16" allen wrench.

 $\mathbf{2}$  If you have a winch, you will want to disengage it to pull the fairlead out a little bit.

Place the fairlead in between the fairlead and the bumper. Face it which ever direction will allow the flag to clear your hoop (if you have one). Then reinstall the fairlead hardware and tighten.