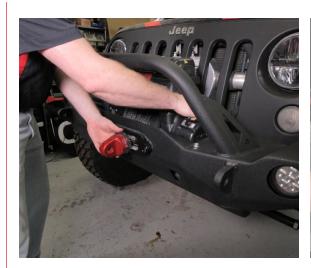

First remove the hardware from the fairlead using a 5/16" allen wrench.

 $\mathbf{2}$  If you have a winch, you will want to disengage it to pull the fairlead out a little bit.

Place the fairlead in between the fairlead and the bumper. Face it which ever direction will allow the flag to clear your hoop (if you have one). Then reinstall the fairlead hardware and tighten.