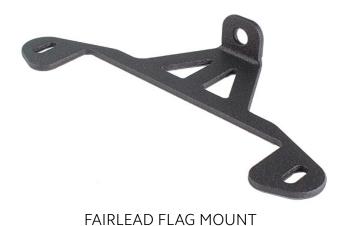

# FAIRLEAD FLAG MOUNT INSTALLATION INSTRUCTIONS

| TO! | אור   |      | - | L P   |
|-----|-------|------|---|-------|
|     | 11 7- |      |   |       |
|     | II 🔪  | ш    |   |       |
|     | NS    | 1181 |   | ,, ,, |

#### **FLGMT** - FAIRLEAD FLAG MOUNT