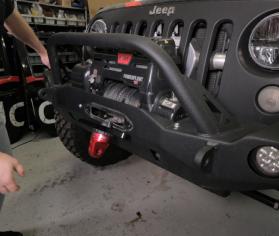

| TO! | אור   |      | - | L P   |
|-----|-------|------|---|-------|
|     | 11 7- |      |   |       |
|     | II 🔪  | ш    |   |       |
|     | NS    | 1181 |   | ,, ,, |

• 5/16" Allen Wrench

#### **OPTIONAL TOOLS**

#### **HARDWARE**

Please read the mounting instructions below carefully before attempting to install.

Thank you for purchasing your Fairlead Flag Mount from JcrOffroad! Checkout our website, www.jcroffroad.com for other great off-road products. Be sure to rate and review our product online. If you have any questions or are missing parts, please don't hesitate to call us at 269-353-1184!

First remove the hardware from the fairlead using a 5/16" allen wrench.



 $\mathbf{2}$  If you have a winch, you will want to disengage it to pull the fairlead out a little bit.





Place the fairlead in between the fairlead and the bumper. Face it which ever direction will allow the flag to clear your hoop (if you have one). Then reinstall the fairlead hardware and tighten.



### 4 Engage your winch and install your flag!



#### **FLGMT** - FAIRLEAD FLAG MOUNT

## Item Code Legend EX: FLGMT-PC



**Bolt Pack:** NONE

Boxes: • 14 X 6 X 9 **Packed By** 

**Checked By** 

Revised: 04/28/2016