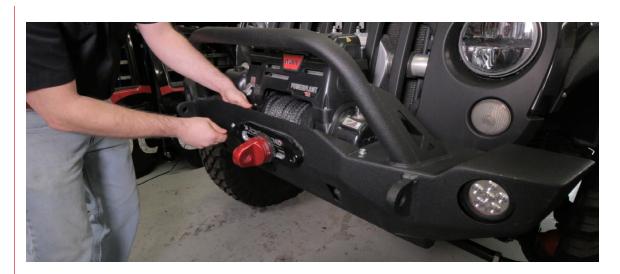

First remove the hardware from the fairlead using a 5/16" allen wrench.

 $\mathbf{2}$  If you have a winch, you will want to disengage it to pull the fairlead out a little bit.

Place the fairlead in between the fairlead and the bumper. Face it which ever direction will allow the flag to clear your hoop (if you have one). Then reinstall the fairlead hardware and tighten.