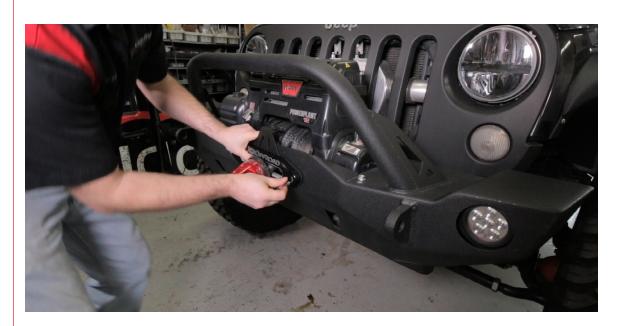

First remove the hardware from the fairlead using a 5/16" allen wrench.

 $\mathbf{2}$  If you have a winch, you will want to disengage it to pull the fairlead out a little bit.

Place the fairlead in between the fairlead and the bumper. Face it which ever direction will allow the flag to clear your hoop (if you have one). Then reinstall the fairlead hardware and tighten.